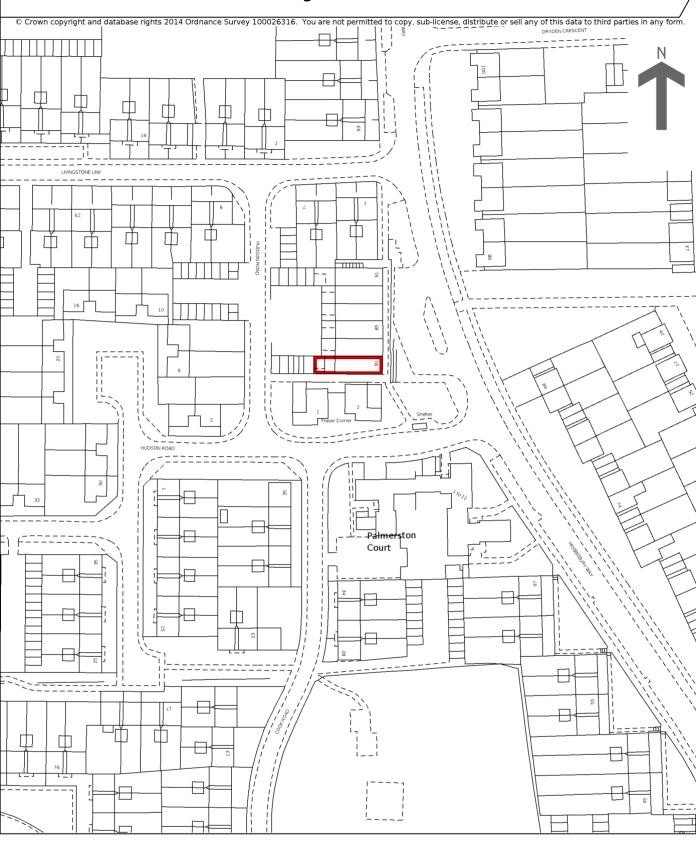

## Title number HD535246 Ordnance Survey map reference TL2525SE Scale 1:1250 Administrative area Hertfordshire : Stevenage

This is a copy of the title plan on 4 APR 2024 at 11:58:36. This copy does not take account of any application made after that time even if still pending in HM Land Registry when this copy was issued.

HM Land Registry endeavours to maintain high quality and scale accuracy of title plan images. The quality and accuracy of any print will depend on your printer, your computer and its print settings. This title plan shows the general position, not the exact line, of the boundaries. It may be subject to distortions in scale. Measurements scaled from this plan may not match measurements between the same points on the ground.