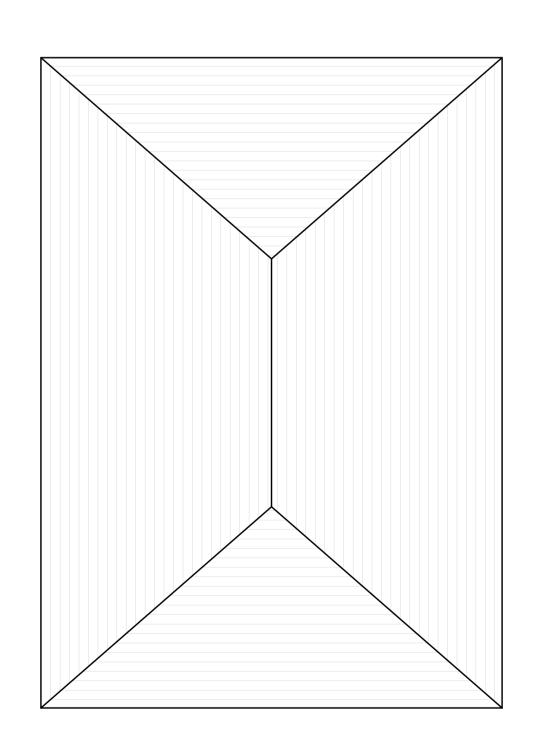

FRONT ELEVATION - PROPOSED SCALE 1:50

SIDE ELEVATION - PROPOSED SCALE 1:50

REAR ELEVATION - PROPOSED SCALE 1:50

SIDE ELEVATION - PROPOSED SCALE 1:50

FLOOR PLAN - PROPOSED SCALE 1:50

ROOF PLAN - PROPOSED SCALE 1:50