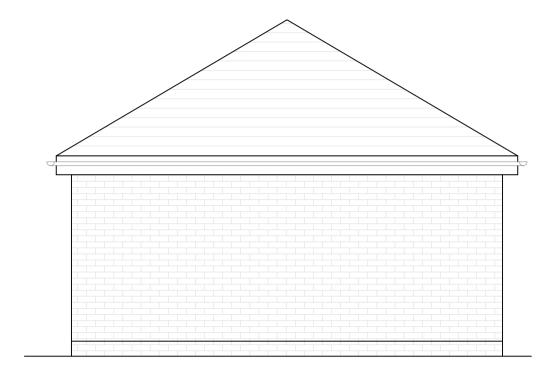

FRONT ELEVATION - PROPOSED SCALE 1:50

SIDE ELEVATION - PROPOSED SCALE 1:50

REAR ELEVATION - PROPOSED SCALE 1:50

SIDE ELEVATION - PROPOSED SCALE 1:50

FLOOR PLAN - PROPOSED SCALE 1:50

ROOF PLAN - PROPOSED SCALE 1:50