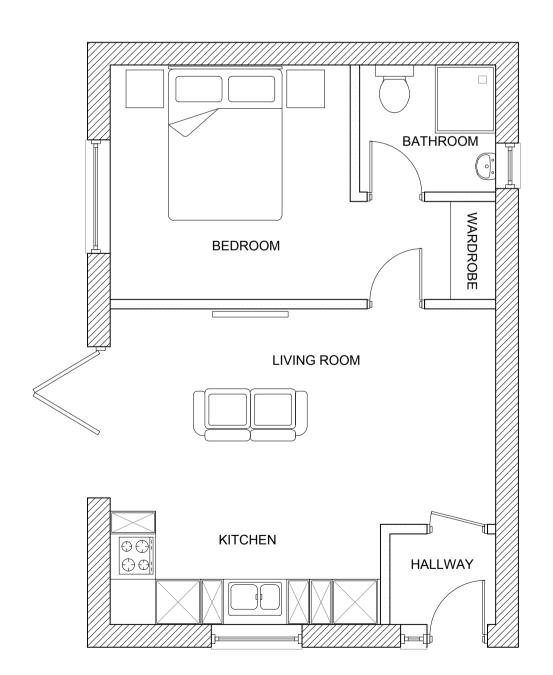

FRONT ELEVATION - PROPOSED SCALE 1:50

SIDE ELEVATION - PROPOSED SCALE 1:50

REAR ELEVATION - PROPOSED SCALE 1:50

SIDE ELEVATION - PROPOSED SCALE 1:50

FLOOR PLAN - PROPOSED SCALE 1:50

ROOF PLAN - PROPOSED SCALE 1:50