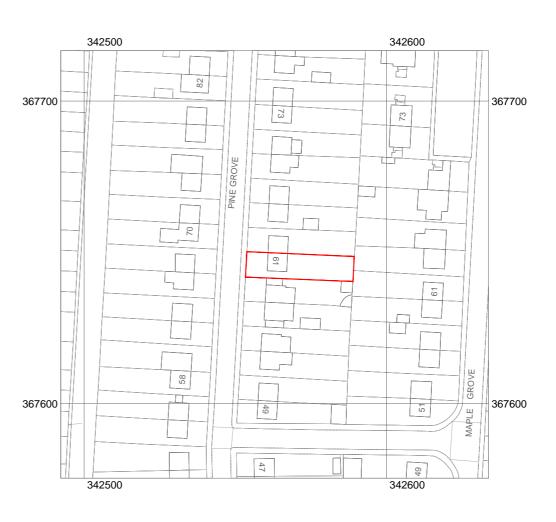

© Deans Design Services Limited

FOR PLANNING 61 Pine Grove, Hoole, Chester, CH2 3LF

> **EXISTING** PLAN & ELEVATION VIEW

|                                  | 03/2024       | T D      |       |         |           |        |  |
|----------------------------------|---------------|----------|-------|---------|-----------|--------|--|
| Scale: 1:100 & 1:1250 @          |               | T.Dean   |       | T.Dean  | T.Dean    | T Doon |  |
| Scale: 1:100 & 1:1250 @ A2 (UOS) |               | 1.Dean   |       | I.Deall | 1.Dean    | 1.Dean |  |
| Project No: Origina              | ator: Volume: | Level: T | Гуре: | Role: N | Number: I | Rev:   |  |