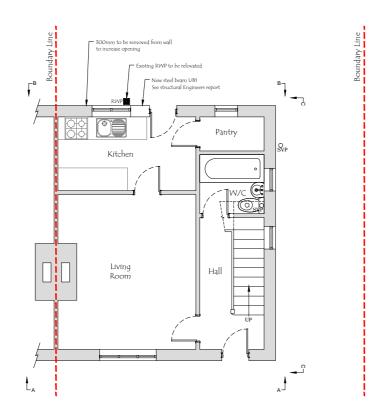

EXISTING SIDE ELEVATION (VIEW C-C) (SCALE 1:100)

**EXISTING GROUND FLOOR PLAN** (SCALE 1:100)

LOCATION PLAN (SCALE 1:1250)

**EXISTING BLOCK PLAN** (SCALE 1:500)