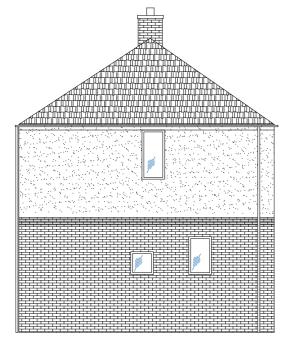

EXISTING SIDE ELEVATION (VIEW C-C) (SCALE 1:100)

**EXISTING GROUND FLOOR PLAN** (SCALE 1:100)

LOCATION PLAN (SCALE 1:1250)

**EXISTING BLOCK PLAN** (SCALE 1:500)