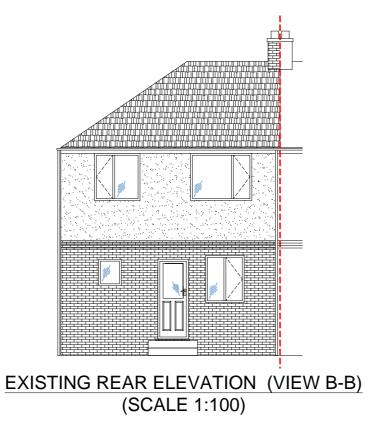

EXISTING SIDE ELEVATION (VIEW C-C) (SCALE 1:100)

**EXISTING GROUND FLOOR PLAN** (SCALE 1:100)

LOCATION PLAN (SCALE 1:1250)

**EXISTING BLOCK PLAN** (SCALE 1:500)