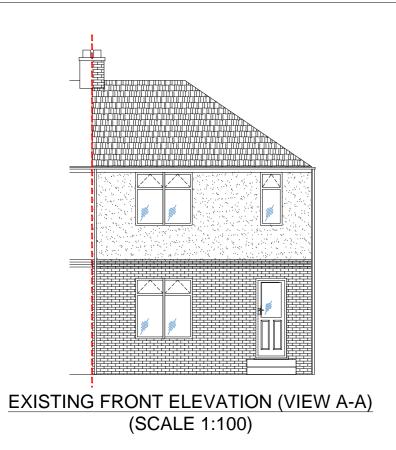

EXISTING SIDE ELEVATION (VIEW C-C) (SCALE 1:100)

**EXISTING GROUND FLOOR PLAN** (SCALE 1:100)

LOCATION PLAN (SCALE 1:1250)

**EXISTING BLOCK PLAN** (SCALE 1:500)