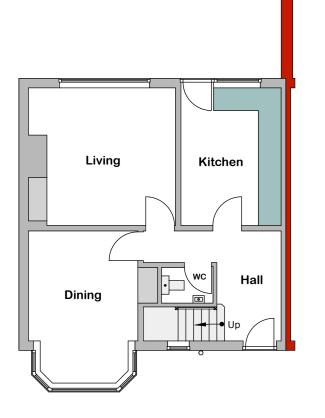

### **Existing Floor and Roof Plans**







## **Existing Front Elevation**



# **Existing Rear Elevation**



## **Existing Right Side Elevation**



#### **Existing Left Side Elevation**



Face brickwork •

- with the design specification printout and
- 2. Do not scale from the plans, use figured and site dimensions only. The Contractor should check all dimensions on site prior contact the Designer should discrepancies
- accordance with the Building Regulations 2010, current British Standards and Codes
- 4. All statutory site inspections are to be seen **Control Body prior to covering over those**
- 5. No work is to be carried out from these plans until the relevant approval has been granted by the Local Authority Planning Department (unless the development is permitted development) and a suitable

Proposed new gates and f