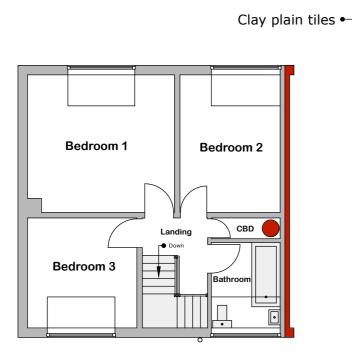

### **Existing Floor and Roof Plans**







## **Existing Front Elevation**



# **Existing Rear Elevation**



## **Existing Right Side Elevation**



#### **Existing Left Side Elevation**



Face brickwork •

- with the design specification printout and
- 2. Do not scale from the plans, use figured and site dimensions only. The Contractor should check all dimensions on site prior contact the Designer should discrepancies
- accordance with the Building Regulations 2010, current British Standards and Codes
- 4. All statutory site inspections are to be seen **Control Body prior to covering over those**
- 5. No work is to be carried out from these plans until the relevant approval has been granted by the Local Authority Planning Department (unless the development is permitted development) and a suitable

Proposed new gates and fen