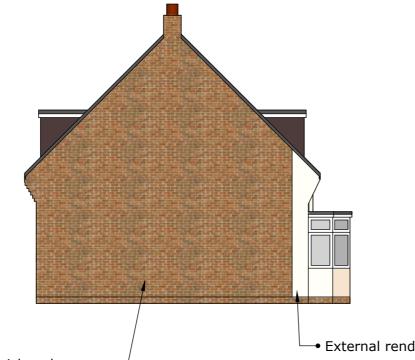

#### **Existing Left Side Elevation**

Face brickwork •

- with the design specification printout and
- 2. Do not scale from the plans, use figured and site dimensions only. The Contractor should check all dimensions on site prior contact the Designer should discrepancies
- accordance with the Building Regulations 2010, current British Standards and Codes
- 4. All statutory site inspections are to be seen **Control Body prior to covering over those**
- 5. No work is to be carried out from these plans until the relevant approval has been granted by the Local Authority Planning Department (unless the development is permitted development) and a suitable