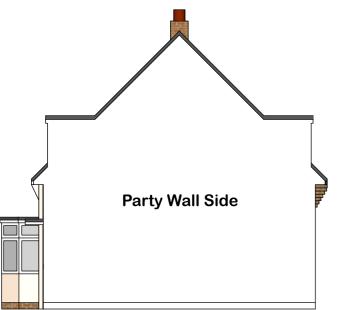

### **Existing Floor and Roof Plans**







## **Existing Front Elevation**



# **Existing Rear Elevation**



## **Existing Right Side Elevation**



#### **Existing Left Side Elevation**



Face brickwork •

- with the design specification printout and
- 2. Do not scale from the plans, use figured and site dimensions only. The Contractor should check all dimensions on site prior contact the Designer should discrepancies
- accordance with the Building Regulations 2010, current British Standards and Codes
- 4. All statutory site inspections are to be seen **Control Body prior to covering over those**
- 5. No work is to be carried out from these plans until the relevant approval has been granted by the Local Authority Planning Department (unless the development is permitted development) and a suitable

Proposed new gates and fencing, replacement doors and windowssingle storey rear extension