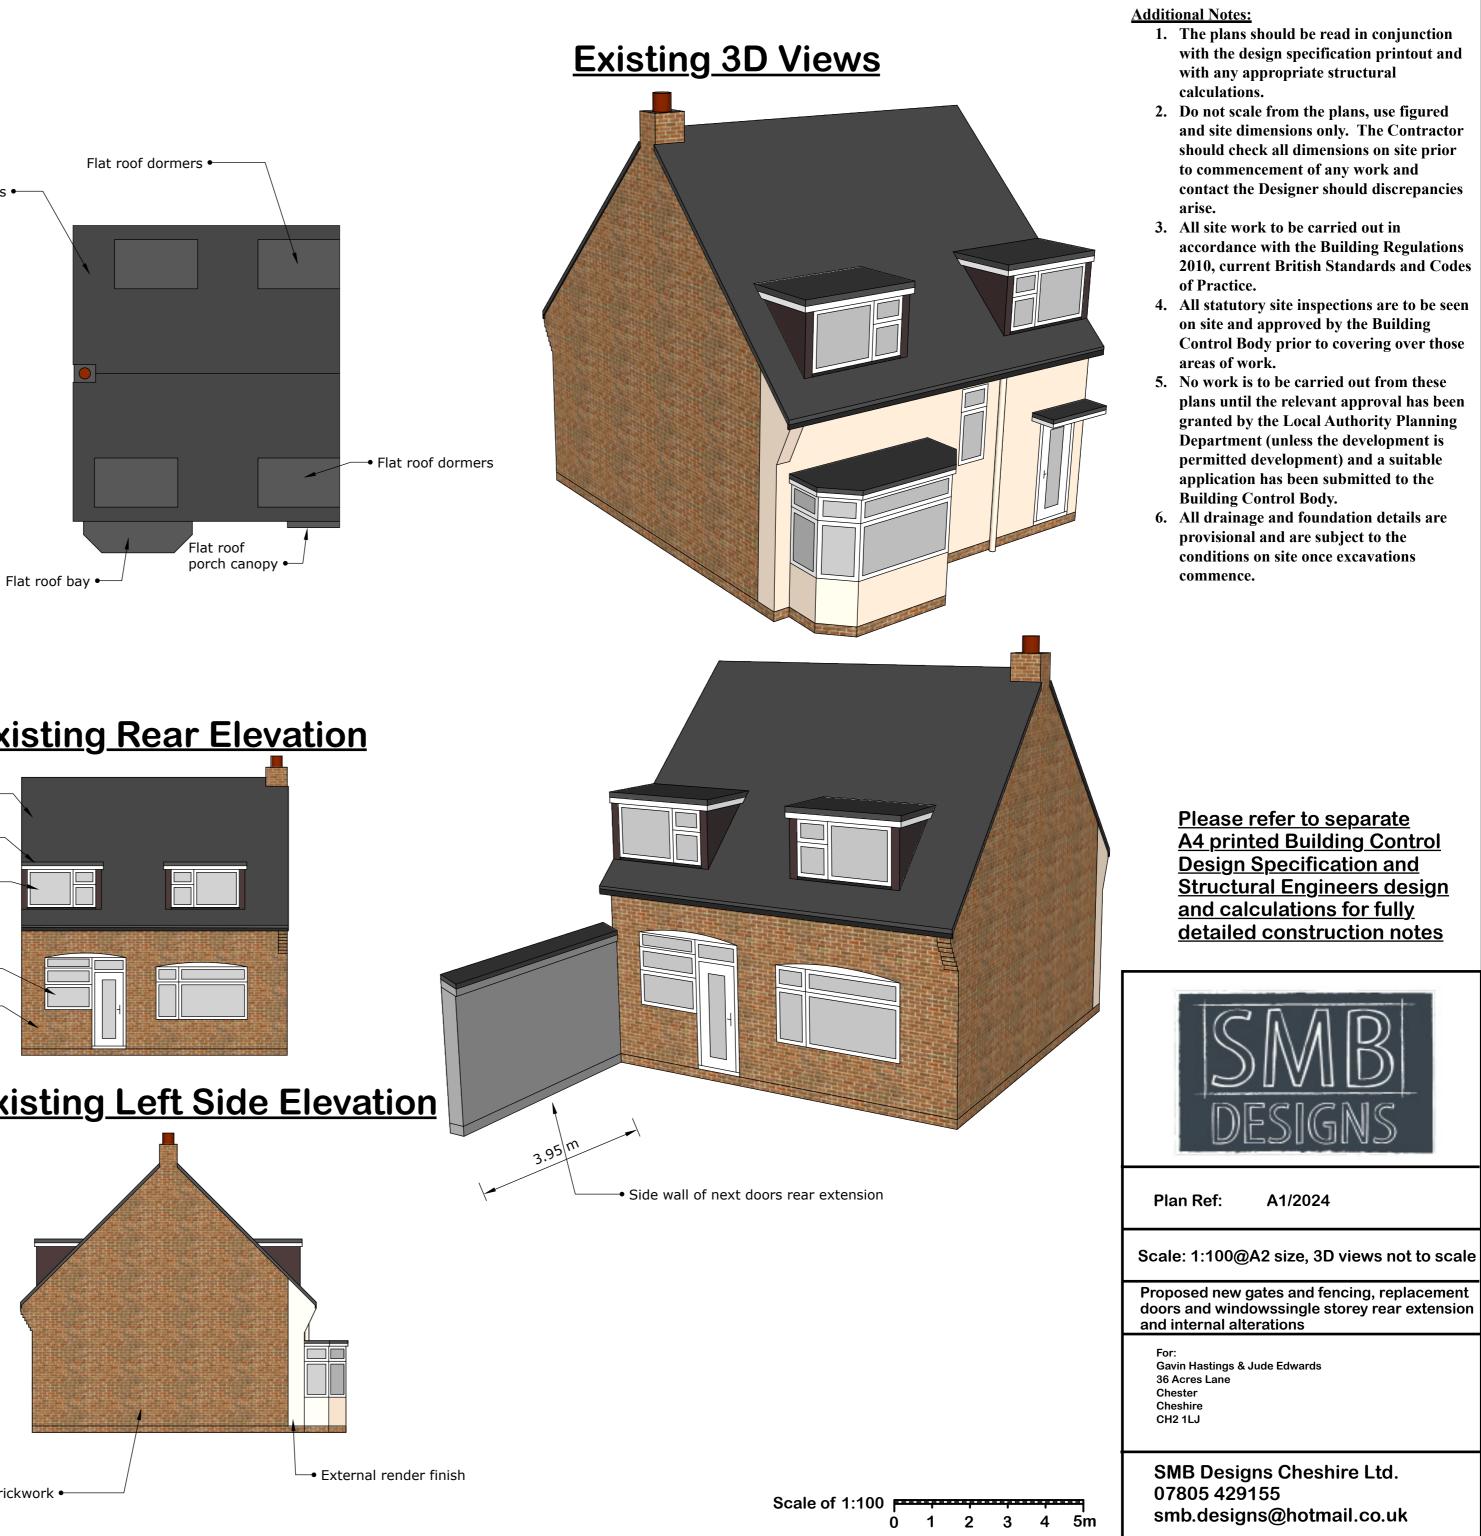

# **Existing Rear Elevation**

#### **Existing Left Side Elevation**

Face brickwork •

- with the design specification printout and
- 2. Do not scale from the plans, use figured and site dimensions only. The Contractor should check all dimensions on site prior contact the Designer should discrepancies
- accordance with the Building Regulations 2010, current British Standards and Codes
- 4. All statutory site inspections are to be seen **Control Body prior to covering over those**
- 5. No work is to be carried out from these plans until the relevant approval has been granted by the Local Authority Planning Department (unless the development is permitted development) and a suitable

Proposed new gates and fencing, replacement doors and windowssingle storey rear extension