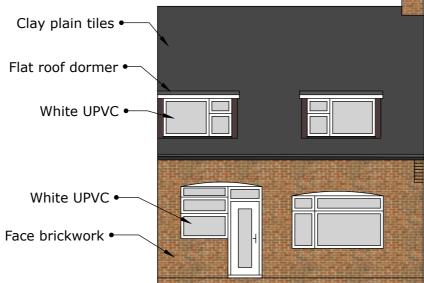

### **Existing Floor and Roof Plans**







## **Existing Front Elevation**



# **Existing Rear Elevation**



## **Existing Right Side Elevation**



#### **Existing Left Side Elevation**



Face brickwork •

- with the design specification printout and
- 2. Do not scale from the plans, use figured and site dimensions only. The Contractor should check all dimensions on site prior contact the Designer should discrepancies
- accordance with the Building Regulations 2010, current British Standards and Codes
- 4. All statutory site inspections are to be seen **Control Body prior to covering over those**
- 5. No work is to be carried out from these plans until the relevant approval has been granted by the Local Authority Planning Department (unless the development is permitted development) and a suitable

Proposed new gates and fencing, replacement doors and windowssingle storey rear extension