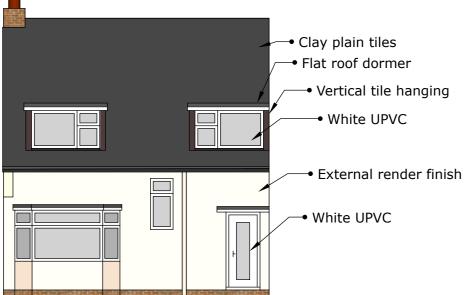

### **Existing Floor and Roof Plans**







## **Existing Front Elevation**



# **Existing Rear Elevation**



## **Existing Right Side Elevation**



#### **Existing Left Side Elevation**



Face brickwork •

- with the design specification printout and
- 2. Do not scale from the plans, use figured and site dimensions only. The Contractor should check all dimensions on site prior contact the Designer should discrepancies
- accordance with the Building Regulations 2010, current British Standards and Codes
- 4. All statutory site inspections are to be seen **Control Body prior to covering over those**
- 5. No work is to be carried out from these plans until the relevant approval has been granted by the Local Authority Planning Department (unless the development is permitted development) and a suitable

Proposed new gates and fencing, replacement doors and windowssi