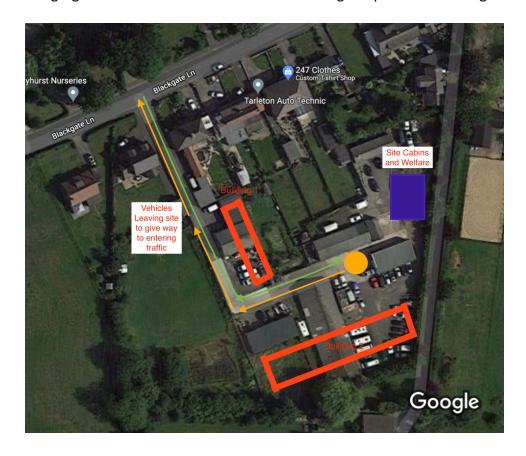

Below is the site in its original condition.

Access for all traffic will be from 97 Blackgate Lane, with a speed limit of 5MPH. Construction areas to be segregated from access road with Heras fencing. Proposed site setting out below:-