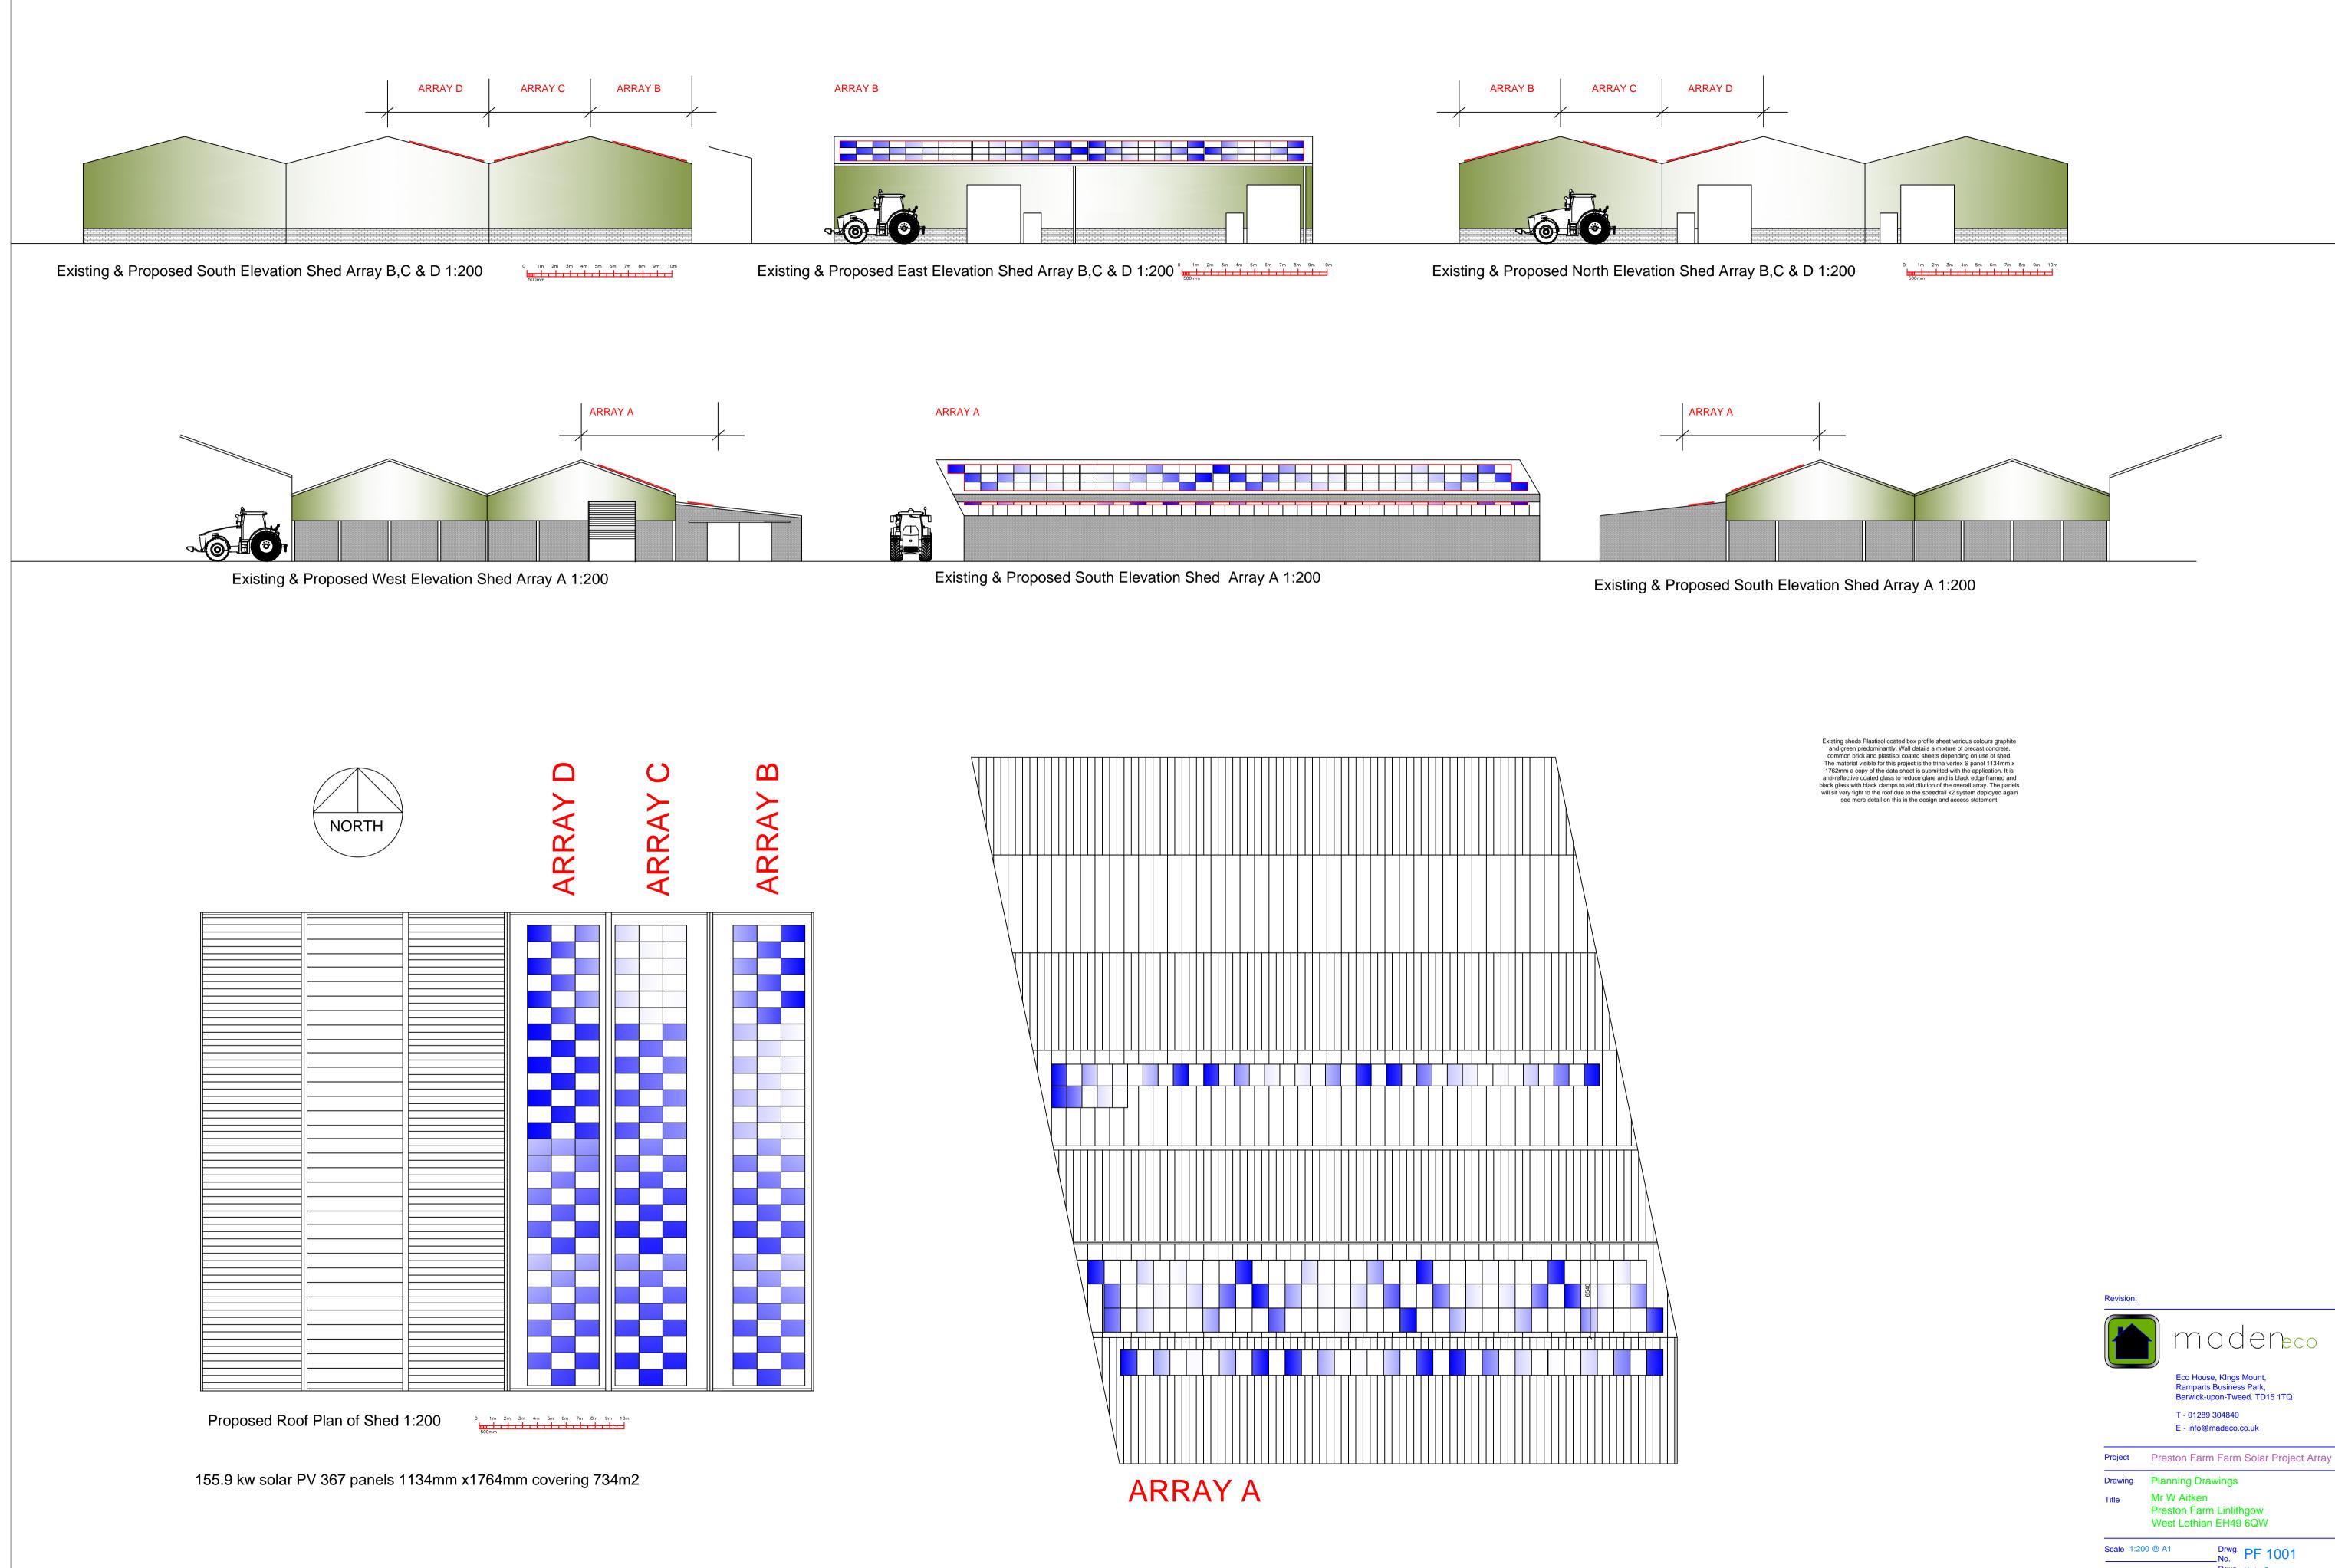

| Revision:    |                                                                                                                 |
|--------------|-----------------------------------------------------------------------------------------------------------------|
|              | madeneco                                                                                                        |
|              | Eco House, KIngs Mount,<br>Ramparts Business Park,<br>Berwick-upon-Tweed. TD15 1TQ                              |
|              | T - 01289 304840<br>E - info@madeco.co.uk                                                                       |
| Project      | Preston Farm Farm Solar Project Array 1, B, C & D                                                               |
| Drawing      | Planning Drawings                                                                                               |
| Title        | Mr W Aitken<br>Preston Farm Linlithgow<br>West Lothian EH49 6QW                                                 |
| Scale 1:20   | <sup>00 @ A1</sup> Drwg. PF 1001                                                                                |
| Date Mar     | r 2024 Drwg. Maden Eco,<br>By. Berwick-upon-Tweed Rev                                                           |
| Status       | For information For tender For construction                                                                     |
| This drawing | is to be checked on site<br>and information contained herein is copyright and is not to<br>d without permission |