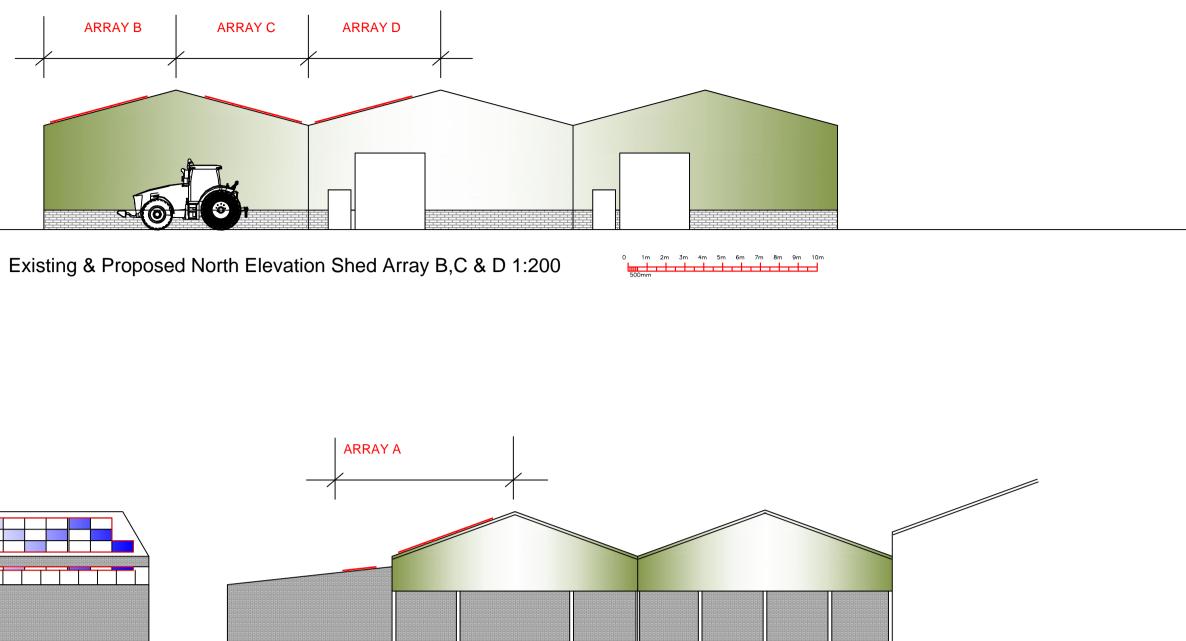

| Revision:    |                                                                                                                 |
|--------------|-----------------------------------------------------------------------------------------------------------------|
|              | madeneco                                                                                                        |
|              | Eco House, KIngs Mount,<br>Ramparts Business Park,<br>Berwick-upon-Tweed. TD15 1TQ                              |
|              | T - 01289 304840<br>E - info@madeco.co.uk                                                                       |
| Project      | Preston Farm Farm Solar Project Array 1, B, C & D                                                               |
| Drawing      | Planning Drawings                                                                                               |
| Title        | Mr W Aitken<br>Preston Farm Linlithgow<br>West Lothian EH49 6QW                                                 |
| Scale 1:20   | <sup>00 @ A1</sup> Drwg. PF 1001                                                                                |
| Date Mar     | r 2024 Drwg. Maden Eco,<br>By. Berwick-upon-Tweed Rev                                                           |
| Status       | For information For tender For construction                                                                     |
| This drawing | is to be checked on site<br>and information contained herein is copyright and is not to<br>d without permission |