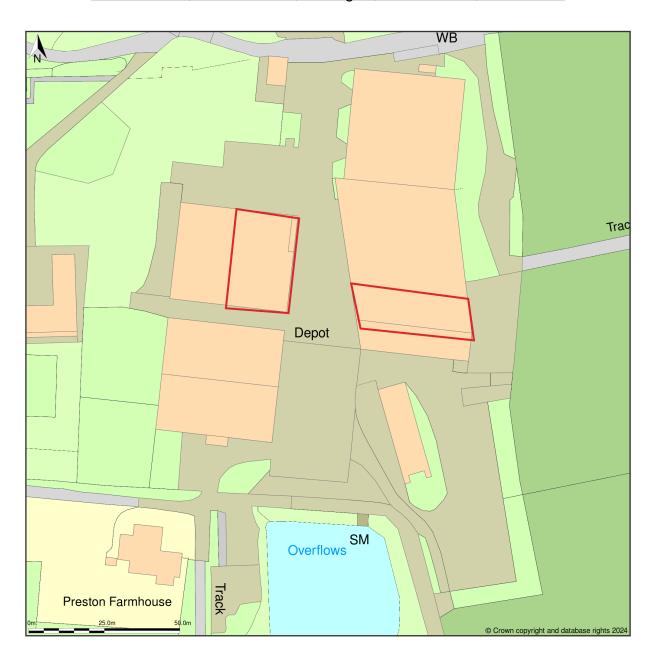

## Preston Farm, Preston Road, Linlithgow, West Lothian, EH49 6QW

Location Plan shows area bounded by: 299605.08, 675713.67 299805.08, 675913.67 (at a scale of 1:1250), OSGridRef: NS99707581. The representation of a road, track or path is no evidence of a right of way. The representation of features as lines is no evidence of a property boundary.

Produced on 1st Mar 2024 from the Ordnance Survey National Geographic Database and incorporating surveyed revision available at this date. Reproduction in whole or part is prohibited without the prior permission of Ordnance Survey. © Crown copyright 2024. Supplied by www.buyaplan.co.uk a licensed Ordnance Survey partner (100053143). Unique plan reference: #00883095-49BFEF.