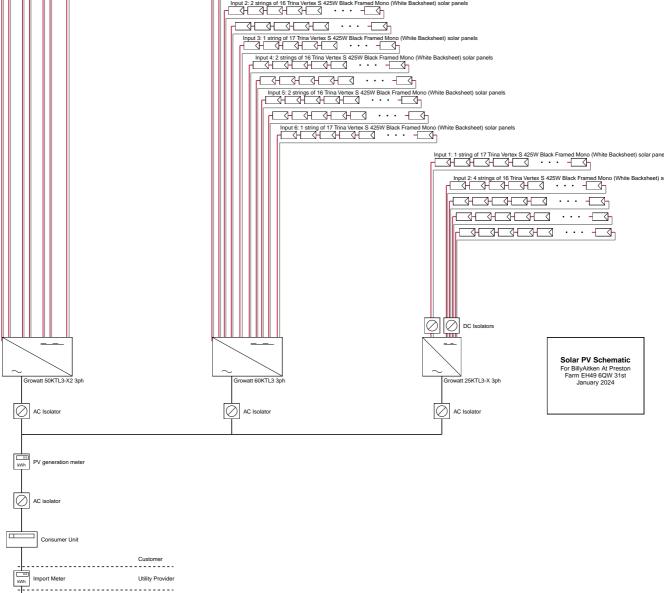

|
| Drawing      | Planning Drawings                                                                                               |
| Title        | Mr W Aitken<br>Preston Farm Linlithgow<br>West Lothian EH49 6QW                                                 |
| Scale 1:20   | <sup>00 @ A1</sup> Drwg. PF 1001                                                                                |
| Date Mar     | r 2024 Drwg. Maden Eco,<br>By. Berwick-upon-Tweed Rev                                                           |
| Status       | For information For tender For construction                                                                     |
| This drawing | is to be checked on site<br>and information contained herein is copyright and is not to<br>d without permission |





DNO

DNO Cutout