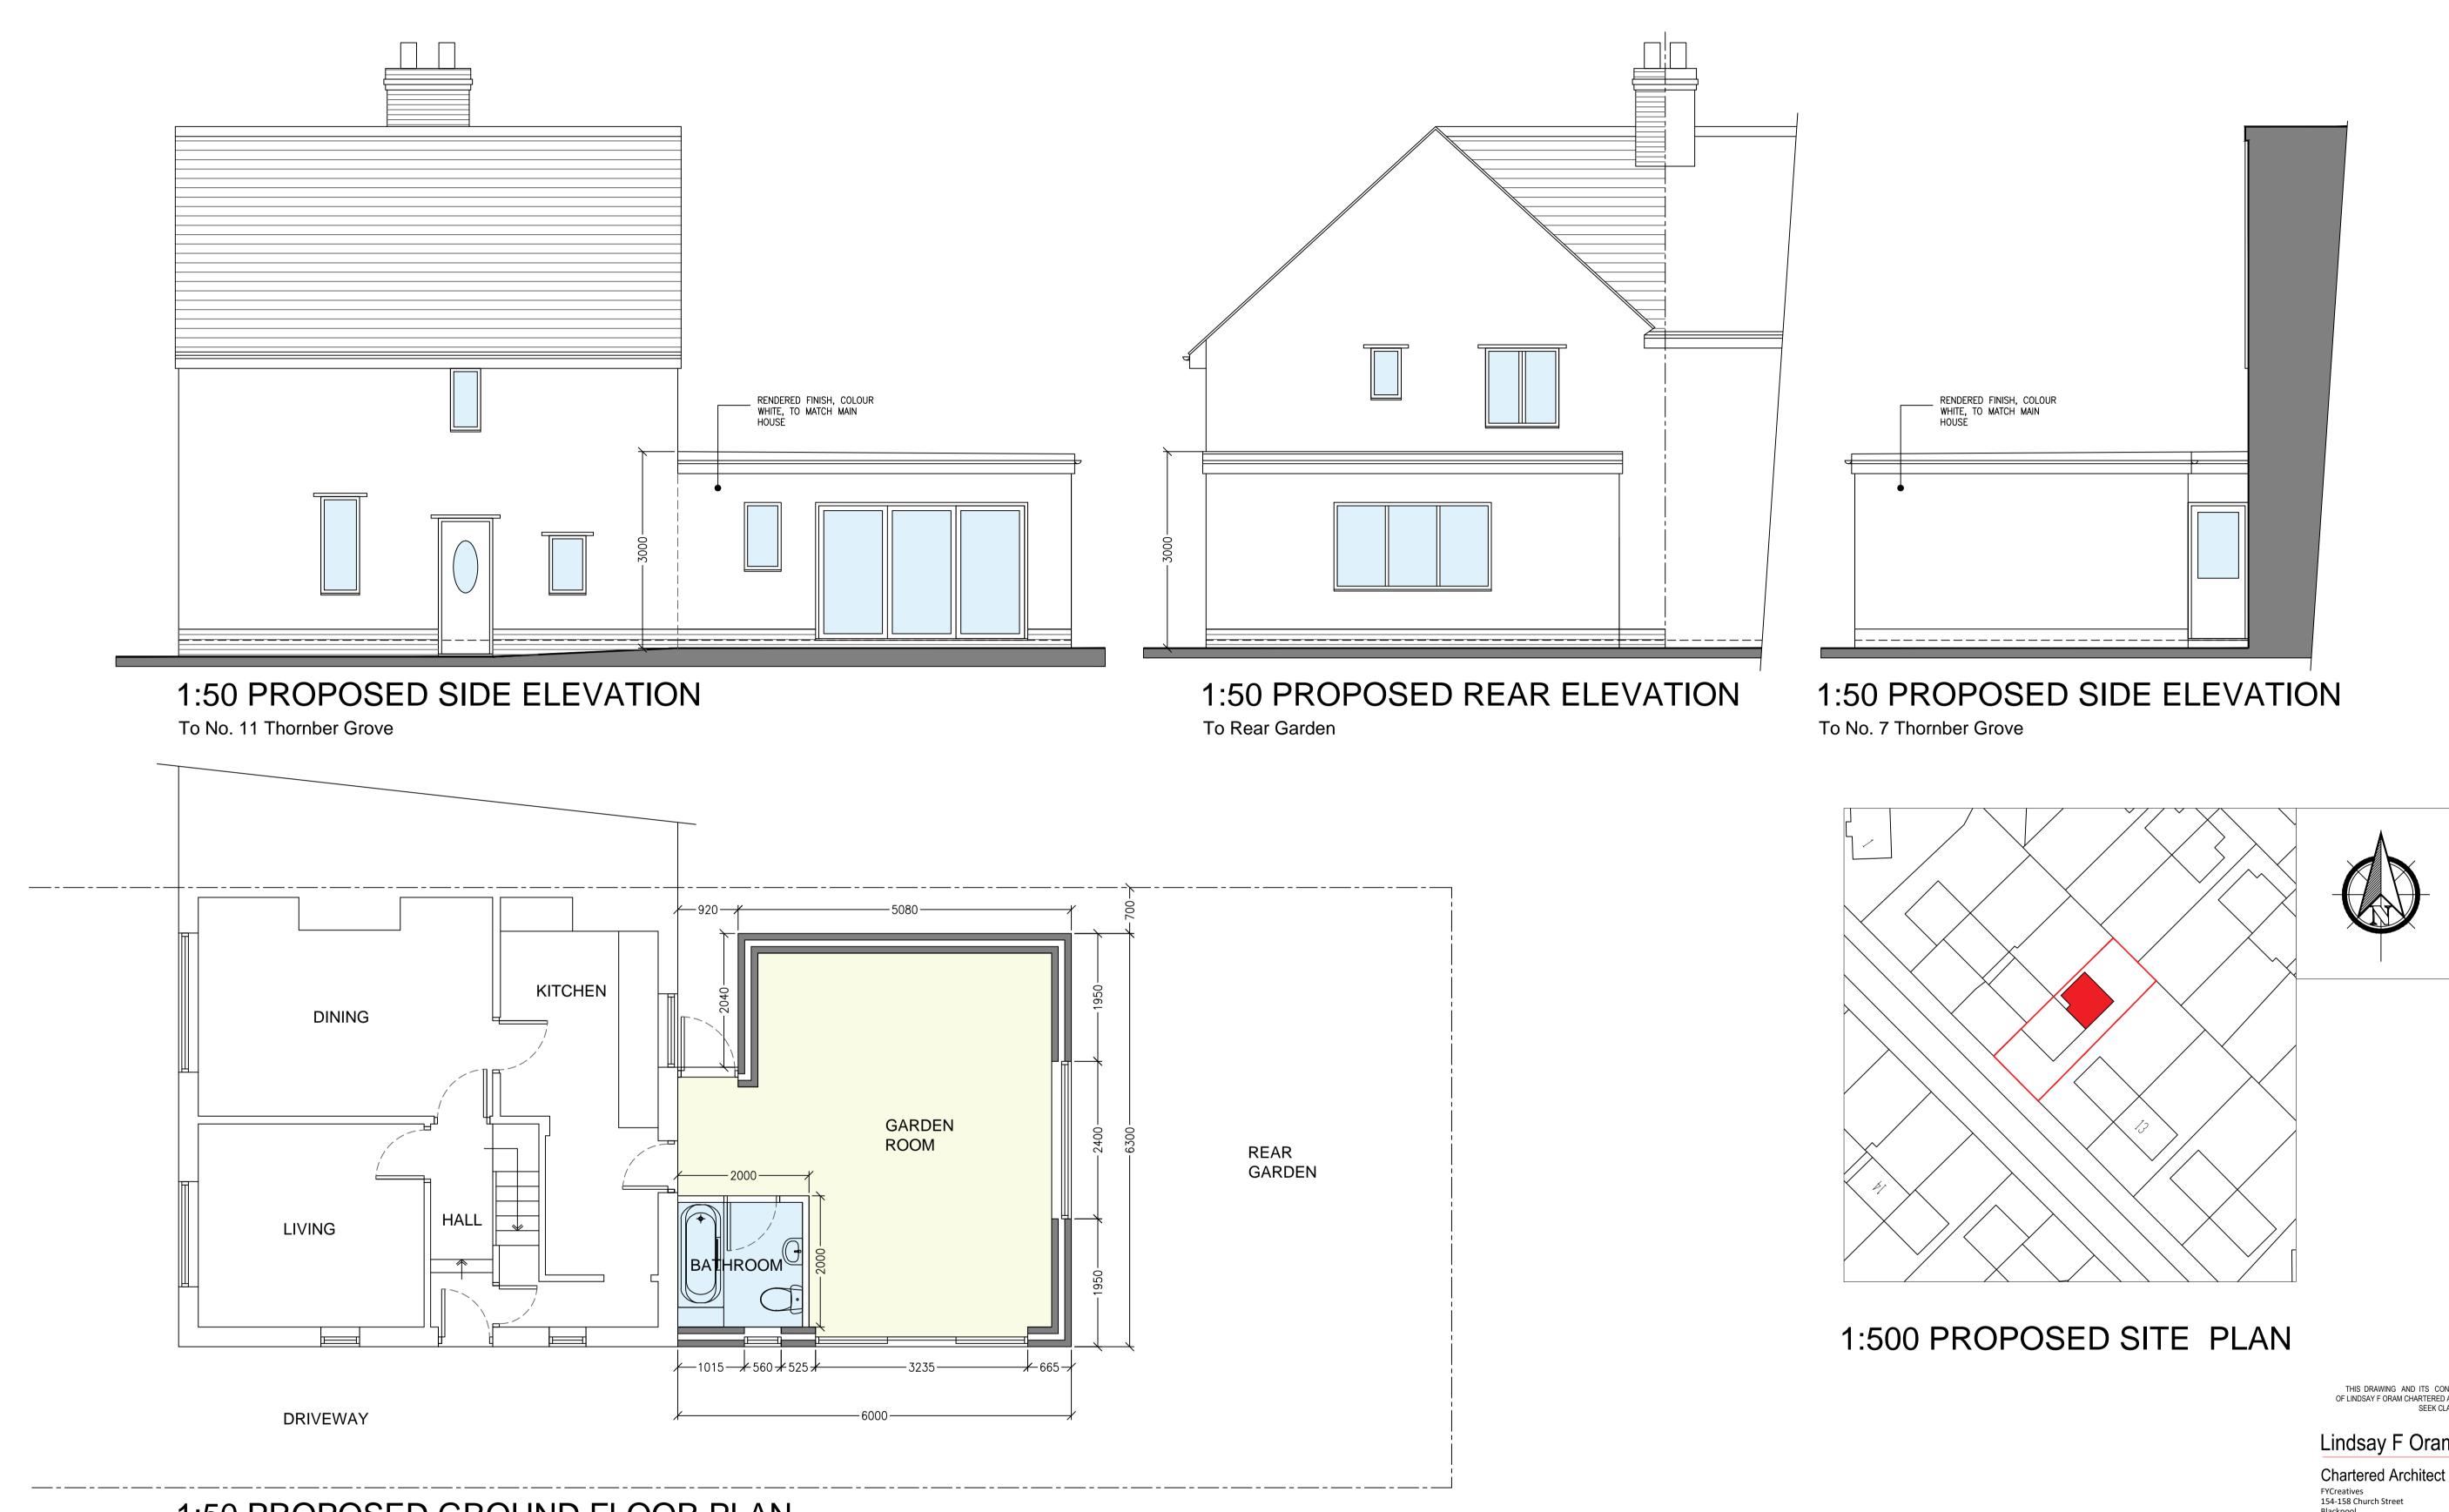

# PROPOSED SINGLE STOREY REAR EXTENSION 9 THORNBER GROVE, BLACKPOOL. FY1 5PS

## 1:50 PROPOSED GROUND FLOOR PLAN

# PROPOSED PLAN, ELEVATIONS & SITE PLAN

THIS DRAWING AND ITS CONTENTS ARE AND REMAIN THE COPYRIGHT OF LINDSAY F ORAM CHARTERED ARCHITECT LIMITED. DO NOT SCALE. IF IN DOUBT SEEK CLARIFICATION.

### PROPOSED SINGLE STOREY REAR EXTENSION 9 THORNBER GROVE BLACKPOOL FY1 5PS

DRAWING TITLE PROPOSED PLAN, ELEVATIONS & SITE PLAN date APRIL 24 drawn LFO 1-50/500@A