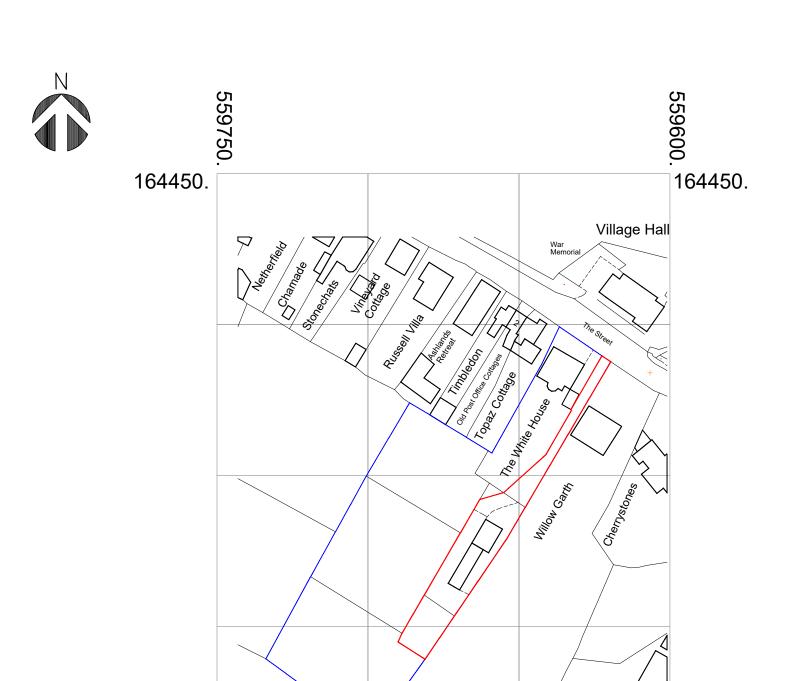

164250.

55
0
20
40
60
80
100
60
00
...

©Crown Copyright and database rights 2024\* Ordnance Survey License: 0100031673 Reproduction in whole or part is prohibited without the prior permission of Ordnance Survey

01 SITE/LOCATION PLAN SCALE 1:1250 @ A3

164250.

CURRENT LICENSED OS MAP PURCHASED AT TIME OF APPLICATION DOES NOT INCLUDE ALL DEVELOPMENT/EXTENSIONS/
ALTERATIONS/OUT-BUILDINGS TO NEIGHBORING PROPERTIES ERECTED SINCE PRODUCTION OF MAP BY OTHERS.

LOCATION PLAN

Drawing No.

A101/Q

 Scale
 1:1250@ A3

 Revision
 a

 Project No.
 24007

 Date
 25/03/2024

Copyright James Carney Architects I