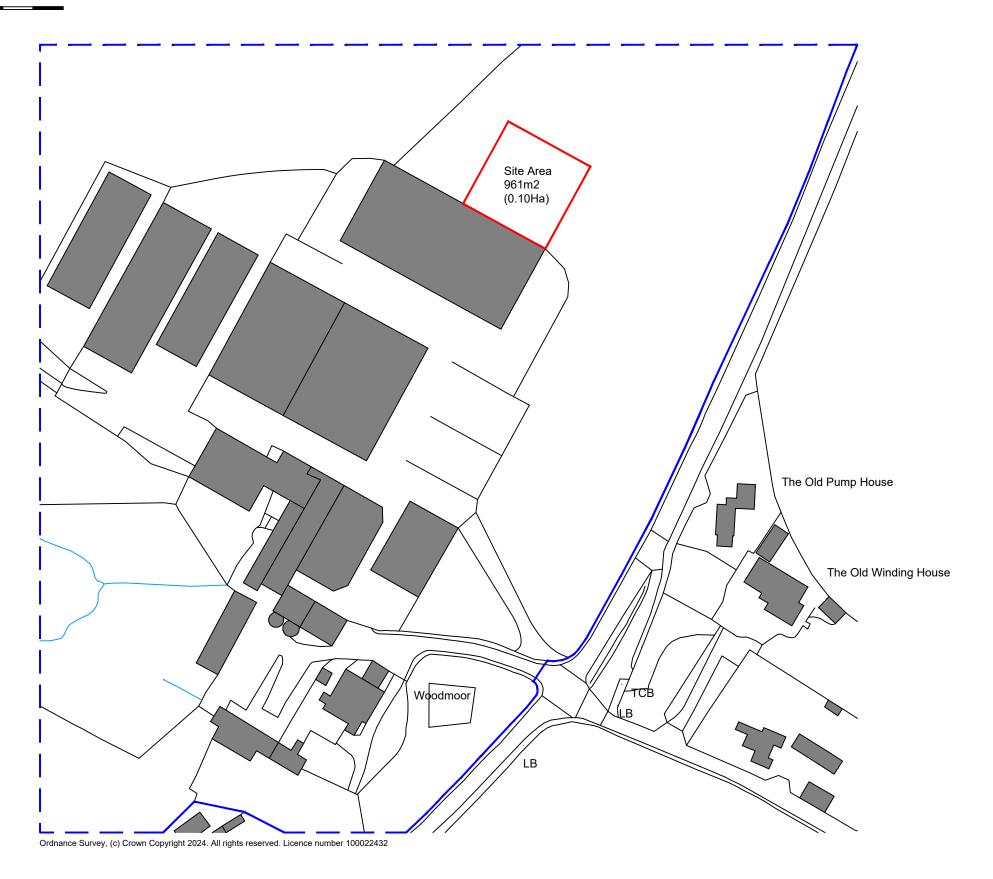

Application Site BoundaryAdjacent Land in Client's OwnershipPublic Right of Way

0m 10m 20m 30m 40m 50m

THIS DRAWING IS TO BE READ IN CONJUNCTION WITH ALL RELATED DRAWINGS. ALL DIMENSIONS MUST BE CHECKED AND VERIFIED ON SITE BEFORE COMMENCING ANY WORK OR PRODUCING SHOP DRAWINGS. THE ORIGINATOR SHOULD BE NOTIFIED IMMEDIATELY OF ANY DISCREPANCY. THIS DRAWING IS COPYRIGHT AND REMAINS THE PROPERTY ROGER PARRY & PARTNERS.

Project Proposed Agricultural Building

Drawing Title Location Plan

Location Woodmore Farm, Chirbury, Montgomery, Powys, SY15 6BP

Client Huw Thomas

Scale 1:1250 @ A3

MERCIAN HOUSE, 9 DARWIN COURT, OXON BUSINESS PARK, SHREWSBURY, SY3 5HJ Tel: 01743 791336
E-mail: mail@rogerparry.net
Web address: www.rogerparry.net
Roger Parry & Partners LLP partnership no.OC312203
Registered in England and Wales.
A list of members of the LLP is available at the above address.