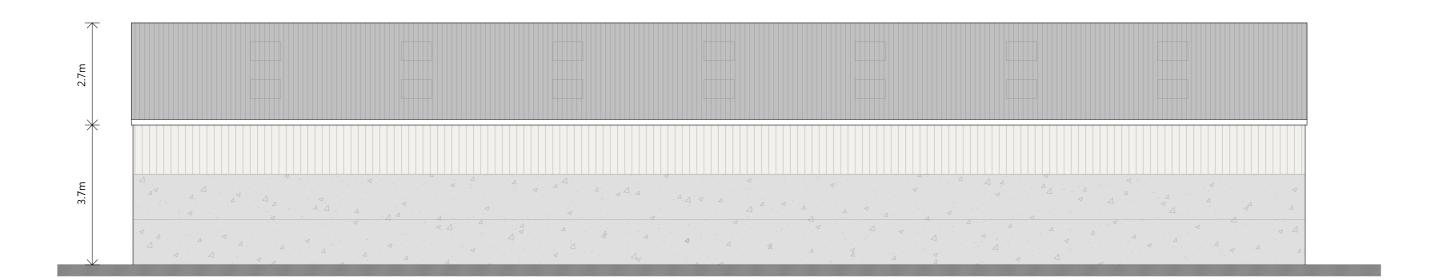

PROPOSED NORTH WEST ELEVATION

PROPOSED SOUTH EAST ELEVATION

PROPOSED NORTH EAST ELEVATION

| - Jear/mm/ |    |
|------------|----|
|            | ld |
|            |    |
|            |    |
|            |    |
|            |    |
|            |    |
|            |    |
|            |    |
|            |    |
|            |    |
|            |    |
|            |    |
|            |    |
|            |    |
|            |    |
|            |    |
|            |    |
|            |    |
|            |    |
|            |    |
|            |    |
|            |    |
|            |    |
|            |    |
|            |    |
|            |    |
|            |    |
|            |    |
|            |    |
|            |    |
|            |    |
|            |    |
|            |    |
|            |    |
|            |    |
|            |    |
|            |    |
|            |    |
|            |    |
|            |    |
|            |    |
|            |    |
|            |    |
|            |    |
|            |    |
|            |    |
|            |    |
|            |    |
|            |    |
|            |    |
|            |    |

## Residential - Agricultural - Commerical

| Project       | Proposed Agricultural Building                      |      |            |  |
|---------------|-----------------------------------------------------|------|------------|--|
| Drawing Title | Proposed Elevations                                 |      |            |  |
| Location      | Woodmore Farm, Chirbury, Montgomery, Powys, SY15 6E |      |            |  |
| Client        | Huw Thomas                                          |      |            |  |
| Scale         | 1:100 @ A2                                          |      |            |  |
| Drawing No    | 78247 / GD / 002                                    | Rev  | -          |  |
| Drawn By      | NB                                                  | Date | 2024/03/27 |  |