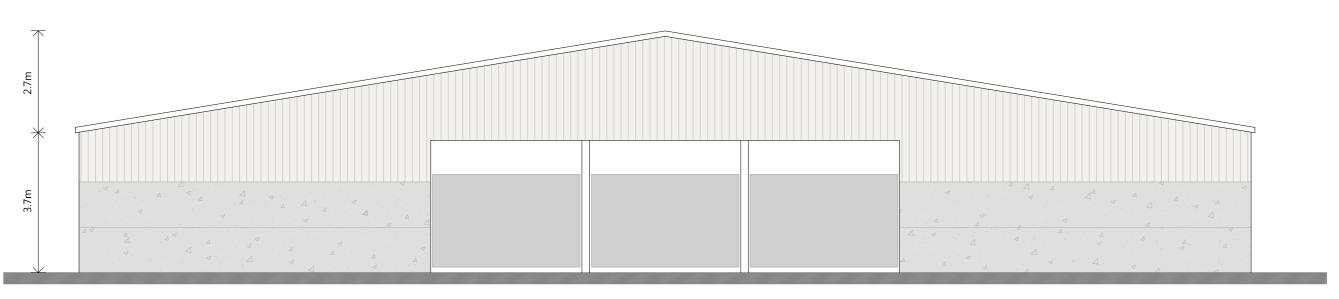

PROPOSED NORTH WEST ELEVATION

PROPOSED SOUTH EAST ELEVATION

PROPOSED NORTH EAST ELEVATION

| - Jear/mm/ |    |
|------------|----|
|            | ld |
|            |    |
|            |    |
|            |    |
|            |    |
|            |    |
|            |    |
|            |    |
|            |    |
|            |    |
|            |    |
|            |    |
|            |    |
|            |    |
|            |    |
|            |    |
|            |    |
|            |    |
|            |    |
|            |    |
|            |    |
|            |    |
|            |    |
|            |    |
|            |    |
|            |    |
|            |    |
|            |    |
|            |    |
|            |    |
|            |    |
|            |    |
|            |    |
|            |    |
|            |    |
|            |    |
|            |    |
|            |    |
|            |    |
|            |    |
|            |    |
|            |    |
|            |    |
|            |    |
|            |    |
|            |    |
|            |    |
|            |    |
|            |    |
|            |    |
|            |    |

## Residential - Agricultural - Commerical

| Project       | Proposed Agricultural Building                      |      |            |  |
|---------------|-----------------------------------------------------|------|------------|--|
| Drawing Title | Proposed Elevations                                 |      |            |  |
| Location      | Woodmore Farm, Chirbury, Montgomery, Powys, SY15 6E |      |            |  |
| Client        | Huw Thomas                                          |      |            |  |
| Scale         | 1:100 @ A2                                          |      |            |  |
| Drawing No    | 78247 / GD / 002                                    | Rev  | -          |  |
| Drawn By      | NB                                                  | Date | 2024/03/27 |  |