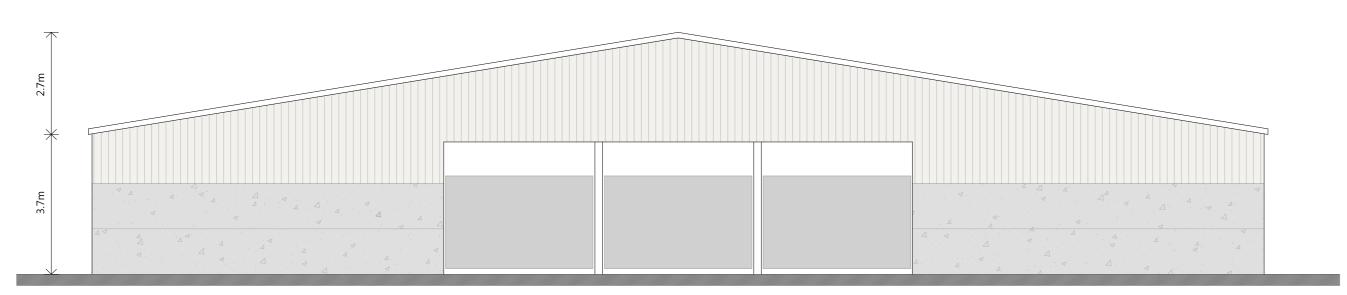

PROPOSED NORTH WEST ELEVATION

PROPOSED SOUTH EAST ELEVATION

PROPOSED NORTH EAST ELEVATION

| - Jear/mm/ |    |
|------------|----|
|            | ld |
|            |    |
|            |    |
|            |    |
|            |    |
|            |    |
|            |    |
|            |    |
|            |    |
|            |    |
|            |    |
|            |    |
|            |    |
|            |    |
|            |    |
|            |    |
|            |    |
|            |    |
|            |    |
|            |    |
|            |    |
|            |    |
|            |    |
|            |    |
|            |    |
|            |    |
|            |    |
|            |    |
|            |    |
|            |    |
|            |    |
|            |    |
|            |    |
|            |    |
|            |    |
|            |    |
|            |    |
|            |    |
|            |    |
|            |    |
|            |    |
|            |    |
|            |    |
|            |    |
|            |    |
|            |    |
|            |    |
|            |    |
|            |    |
|            |    |
|            |    |

## Residential - Agricultural - Commerical

| Project       | Proposed Agricultural Building                      |      |            |  |
|---------------|-----------------------------------------------------|------|------------|--|
| Drawing Title | Proposed Elevations                                 |      |            |  |
| Location      | Woodmore Farm, Chirbury, Montgomery, Powys, SY15 6E |      |            |  |
| Client        | Huw Thomas                                          |      |            |  |
| Scale         | 1:100 @ A2                                          |      |            |  |
| Drawing No    | 78247 / GD / 002                                    | Rev  | -          |  |
| Drawn By      | NB                                                  | Date | 2024/03/27 |  |