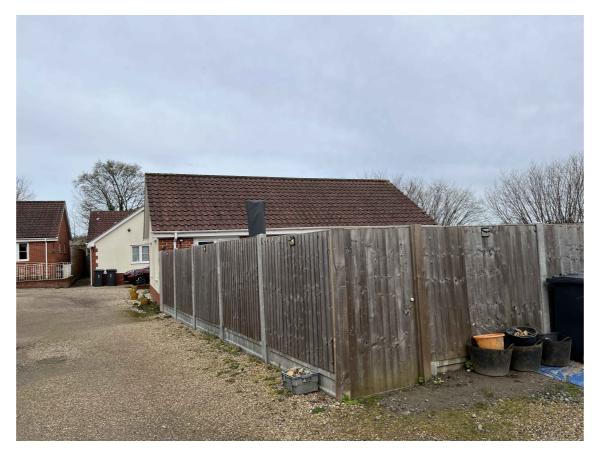

VIEW OF FRONT ELEVATION OF GARAGE

VIEW EAST TOWARD GARAGE WALL

NORTHERN BOUNDARY WITH SHED BEYOND

VIEW WEST TOWARD BUNGALOW FROM ASHLEY CLOSE

VIEW WEST TOWARD BUNGALOW

|                |             |                                 |             |         | dwg title.   |                  | client / job title. |
|----------------|-------------|---------------------------------|-------------|---------|--------------|------------------|---------------------|
|                |             | Photographic Schedule           |             |         | Mr N Nichols |                  |                     |
|                |             | revision.                       | Scale @ A2. | Job no. | dwg no.      | 4 Ashley Close,  |                     |
|                |             | P1                              | NTS         | 2404    | 1030         | Tostock,         |                     |
| P1 First issue | 01/04/24 AW | AS SURVEYED Status.             |             |         | Status.      | Bury St Edmunds, |                     |
| Rev Comment    | Date Chk    | AS SURVETED   Suffolk, IP30 90D |             |         |              |                  |                     |