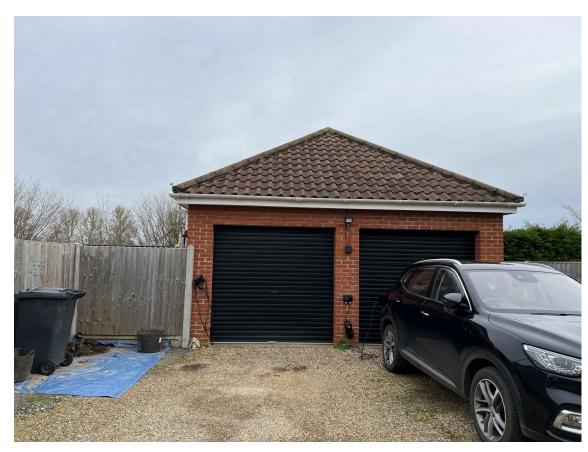

VIEW OF FRONT ELEVATION OF GARAGE

VIEW EAST TOWARD GARAGE WALL

NORTHERN BOUNDARY WITH SHED BEYOND

VIEW WEST TOWARD BUNGALOW FROM ASHLEY CLOSE

VIEW WEST TOWARD BUNGALOW

|                |             |                                 |             |         | dwg title.   |                  | client / job title. |
|----------------|-------------|---------------------------------|-------------|---------|--------------|------------------|---------------------|
|                |             | Photographic Schedule           |             |         | Mr N Nichols |                  |                     |
|                |             | revision.                       | Scale @ A2. | Job no. | dwg no.      | 4 Ashley Close,  |                     |
|                |             | P1                              | NTS         | 2404    | 1030         | Tostock,         |                     |
| P1 First issue | 01/04/24 AW | AS SURVEYED Status.             |             |         | Status.      | Bury St Edmunds, |                     |
| Rev Comment    | Date Chk    | AS SURVETED   Suffolk, IP30 90D |             |         |              |                  |                     |