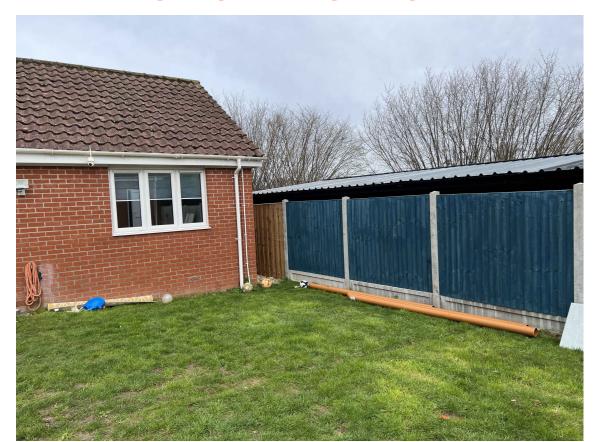

VIEW OF FRONT ELEVATION OF GARAGE

VIEW EAST TOWARD GARAGE WALL

NORTHERN BOUNDARY WITH SHED BEYOND

VIEW WEST TOWARD BUNGALOW FROM ASHLEY CLOSE

VIEW WEST TOWARD BUNGALOW

|                |             |                                 |             |         | dwg title.   |                  | client / job title. |
|----------------|-------------|---------------------------------|-------------|---------|--------------|------------------|---------------------|
|                |             | Photographic Schedule           |             |         | Mr N Nichols |                  |                     |
|                |             | revision.                       | Scale @ A2. | Job no. | dwg no.      | 4 Ashley Close,  |                     |
|                |             | P1                              | NTS         | 2404    | 1030         | Tostock,         |                     |
| P1 First issue | 01/04/24 AW | AS SURVEYED Status.             |             |         | Status.      | Bury St Edmunds, |                     |
| Rev Comment    | Date Chk    | AS SURVETED   Suffolk, IP30 90D |             |         |              |                  |                     |