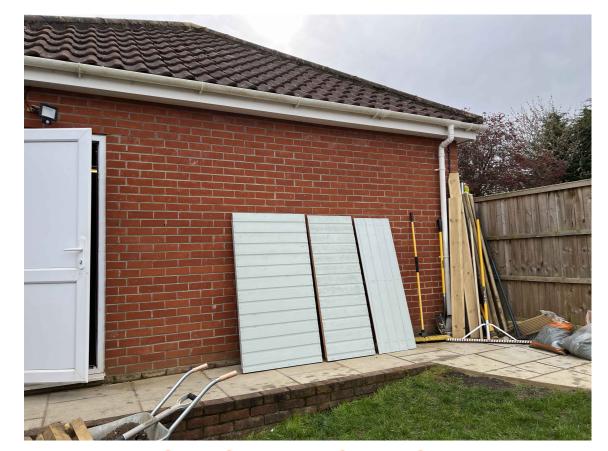

VIEW OF FRONT ELEVATION OF GARAGE

VIEW EAST TOWARD GARAGE WALL

NORTHERN BOUNDARY WITH SHED BEYOND

VIEW WEST TOWARD BUNGALOW FROM ASHLEY CLOSE

VIEW WEST TOWARD BUNGALOW

|                |             |                                 |             |         | dwg title.   |                  | client / job title. |
|----------------|-------------|---------------------------------|-------------|---------|--------------|------------------|---------------------|
|                |             | Photographic Schedule           |             |         | Mr N Nichols |                  |                     |
|                |             | revision.                       | Scale @ A2. | Job no. | dwg no.      | 4 Ashley Close,  |                     |
|                |             | P1                              | NTS         | 2404    | 1030         | Tostock,         |                     |
| P1 First issue | 01/04/24 AW | AS SURVEYED Status.             |             |         | Status.      | Bury St Edmunds, |                     |
| Rev Comment    | Date Chk    | AS SURVETED   Suffolk, IP30 90D |             |         |              |                  |                     |