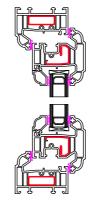

## **Window Profiles by Window Type 1:5**

Type A -**Fixed in Frame** 

Type B -**Fixed in Sash** 

Type C -**Fanlight** 

Type D -Side Hung

Type E -**Top Hung** 

Type F -Tilt & Turn

Type G -50 - 50 Mock Sash