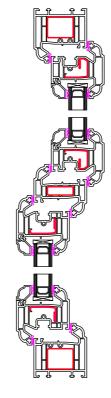

## **Window Profiles by Window Type 1:5**

Type A -**Fixed in Frame** 

Type B -**Fixed in Sash** 

Type C -**Fanlight** 

Type D -Side Hung

Type E -**Top Hung** 

Type F -Tilt & Turn

Type G -50 - 50 Mock Sash

Type H -**Fanlight over Dummy Vent** 

Contract No.

FHI 113785

Site Address -The Pavillion House The Street Rickinghall IP22 1DY

Drawing No.

2 of 3

FHI Window Profiles by Window Type