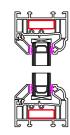

## **Window Profiles by Window Type 1:5**

Type A -**Fixed in Frame** 

Type B -**Fixed in Sash** 

Type C -**Fanlight** 

Type D -Side Hung

Type E -**Top Hung** 

Type F -Tilt & Turn

Type G -50 - 50 Mock Sash