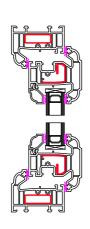

## **Window Profiles by Window Type 1:5**

Type A -**Fixed in Frame** 

Type B -**Fixed in Sash** 

Type C -**Fanlight** 

Type D -Side Hung

Type E -**Top Hung** 

Type F -Tilt & Turn

Type G -50 - 50 Mock Sash

Type H -**Fanlight over Dummy Vent** 

Contract No.

FHI 113785

Site Address -The Pavillion House The Street Rickinghall IP22 1DY

Drawing No.

2 of 3

FHI Window Profiles by Window Type