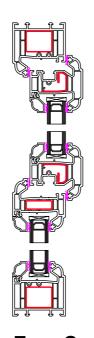

## **Window Profiles by Window Type 1:5**

Type A -**Fixed in Frame** 

Type B -**Fixed in Sash** 

Type C -**Fanlight** 

Type D -Side Hung

Type E -**Top Hung** 

Type F -Tilt & Turn

Type G -50 - 50 Mock Sash

Type H -**Fanlight over Dummy Vent** 

Contract No.

FHI 113785

Site Address -The Pavillion House The Street Rickinghall IP22 1DY

Drawing No.

2 of 3

FHI Window Profiles by Window Type