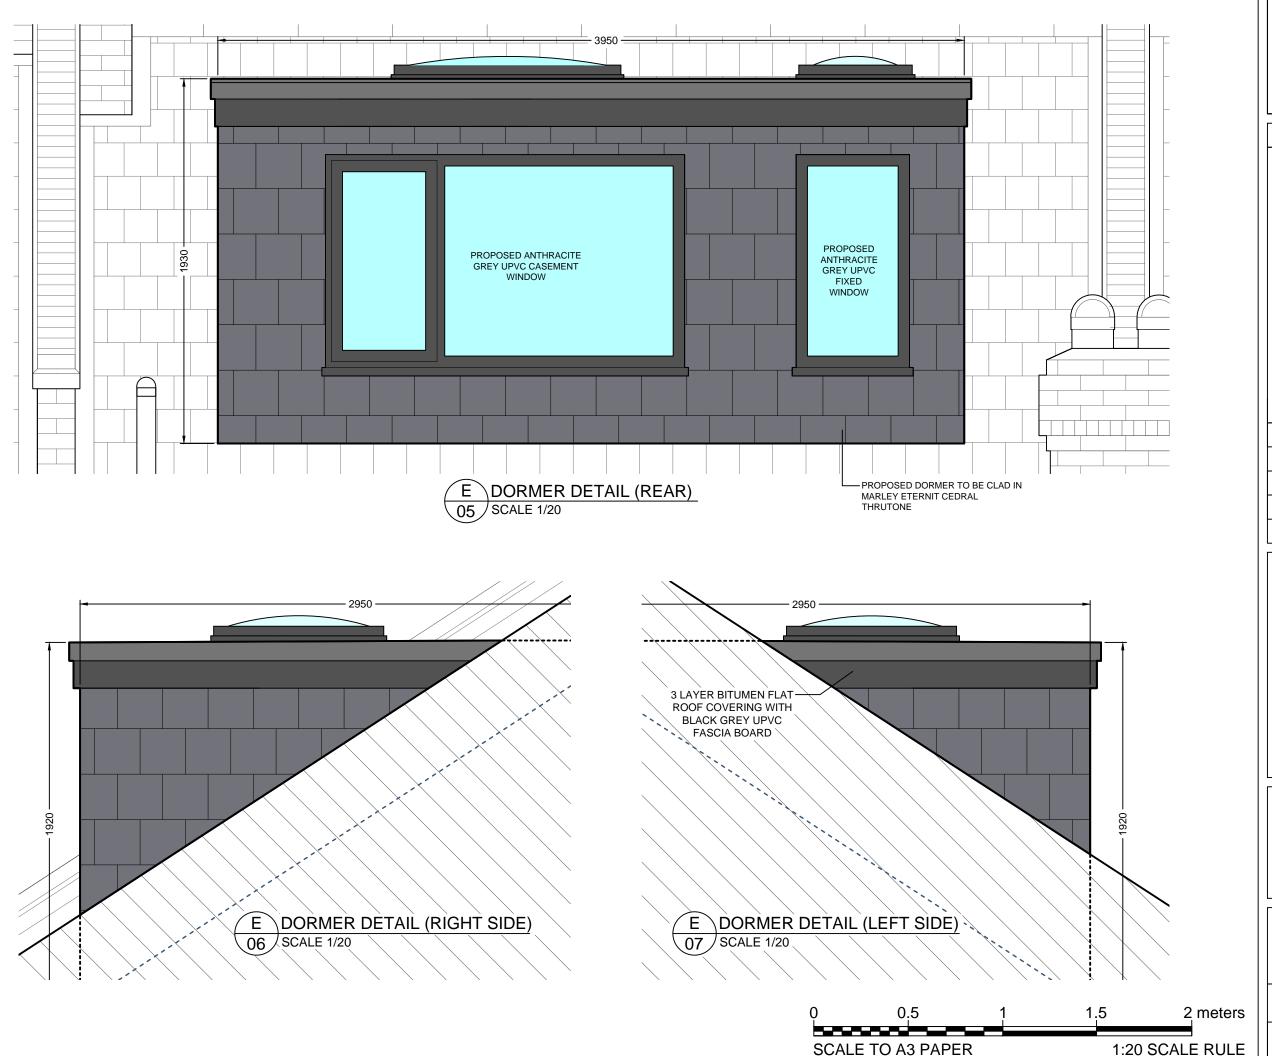

General Notes

All works to comply with relevant Codes of Practice and British Standards.

The contractor should not scale from these drawings.

Any dimensions listed in to the drawings may differ on site and are not exact.

The sizes of the windows may need to be altered slightly to fit into to proposed and existing structure.

Firm Name and Address
CLASSIC LOFTS LONDON
221 Lordship Lane
East Dulwich
London
SE22 8JF

Contact information Phone / Fax Phone: 0800 085 8390 Fax: 020 8693 6800