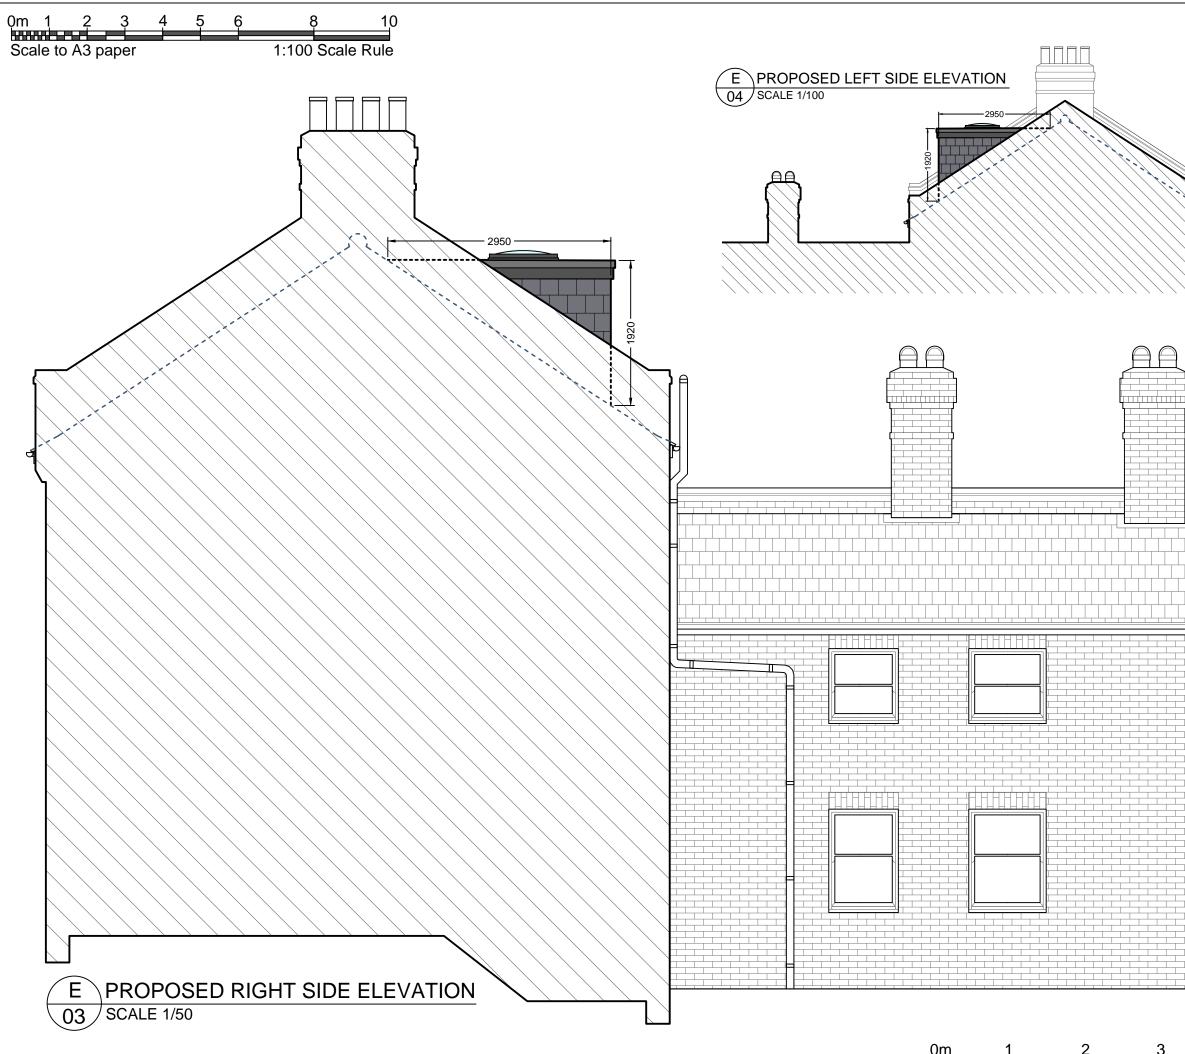

|                        | Construction   THE DESIGN & BUILD LOFT CONVERSION COMPANY   General Notes   All works to comply with relevant Codes of Practice and British Standards.   The contractor should not scale from these drawings.   Any dimensions listed in to the drawings may differ on site and are not exact.   The sizes of the windows may need to be altered slightly to fit into to proposed and existing structure. |
|------------------------|-----------------------------------------------------------------------------------------------------------------------------------------------------------------------------------------------------------------------------------------------------------------------------------------------------------------------------------------------------------------------------------------------------------|
|                        | No. Revision/Issue Date                                                                                                                                                                                                                                                                                                                                                                                   |
|                        | Firm Name and Address<br>CLASSIC LOFTS LONDON<br>221 Lordship Lane<br>East Dulwich<br>London<br>SE22 8JF<br>Contact information<br>Phone / Fax<br>Phone: 0800 085 8390<br>Fax: 020 8693 6800<br>Email<br>info@classicloftslondon.co.uk                                                                                                                                                                    |
|                        | CLient Name and Address<br>DANIELLE HAMM<br>& MATT HUDSON<br>27 RESERVOIR ROAD<br>LONDON<br>SE4 2NU                                                                                                                                                                                                                                                                                                       |
|                        | Project<br>SMALL DORMER LOFT<br>EXTENSION IN A<br>CONSERVATION AREA<br>WITH 1NO BEDROOM &<br>1NO SHOWER ROOM                                                                                                                                                                                                                                                                                              |
| 4 5<br>1:50 Scale Rule | DateTitle27/01/2024PROPOSED SIDE<br>ELEVATIONSScale1:50 / 1:100                                                                                                                                                                                                                                                                                                                                           |