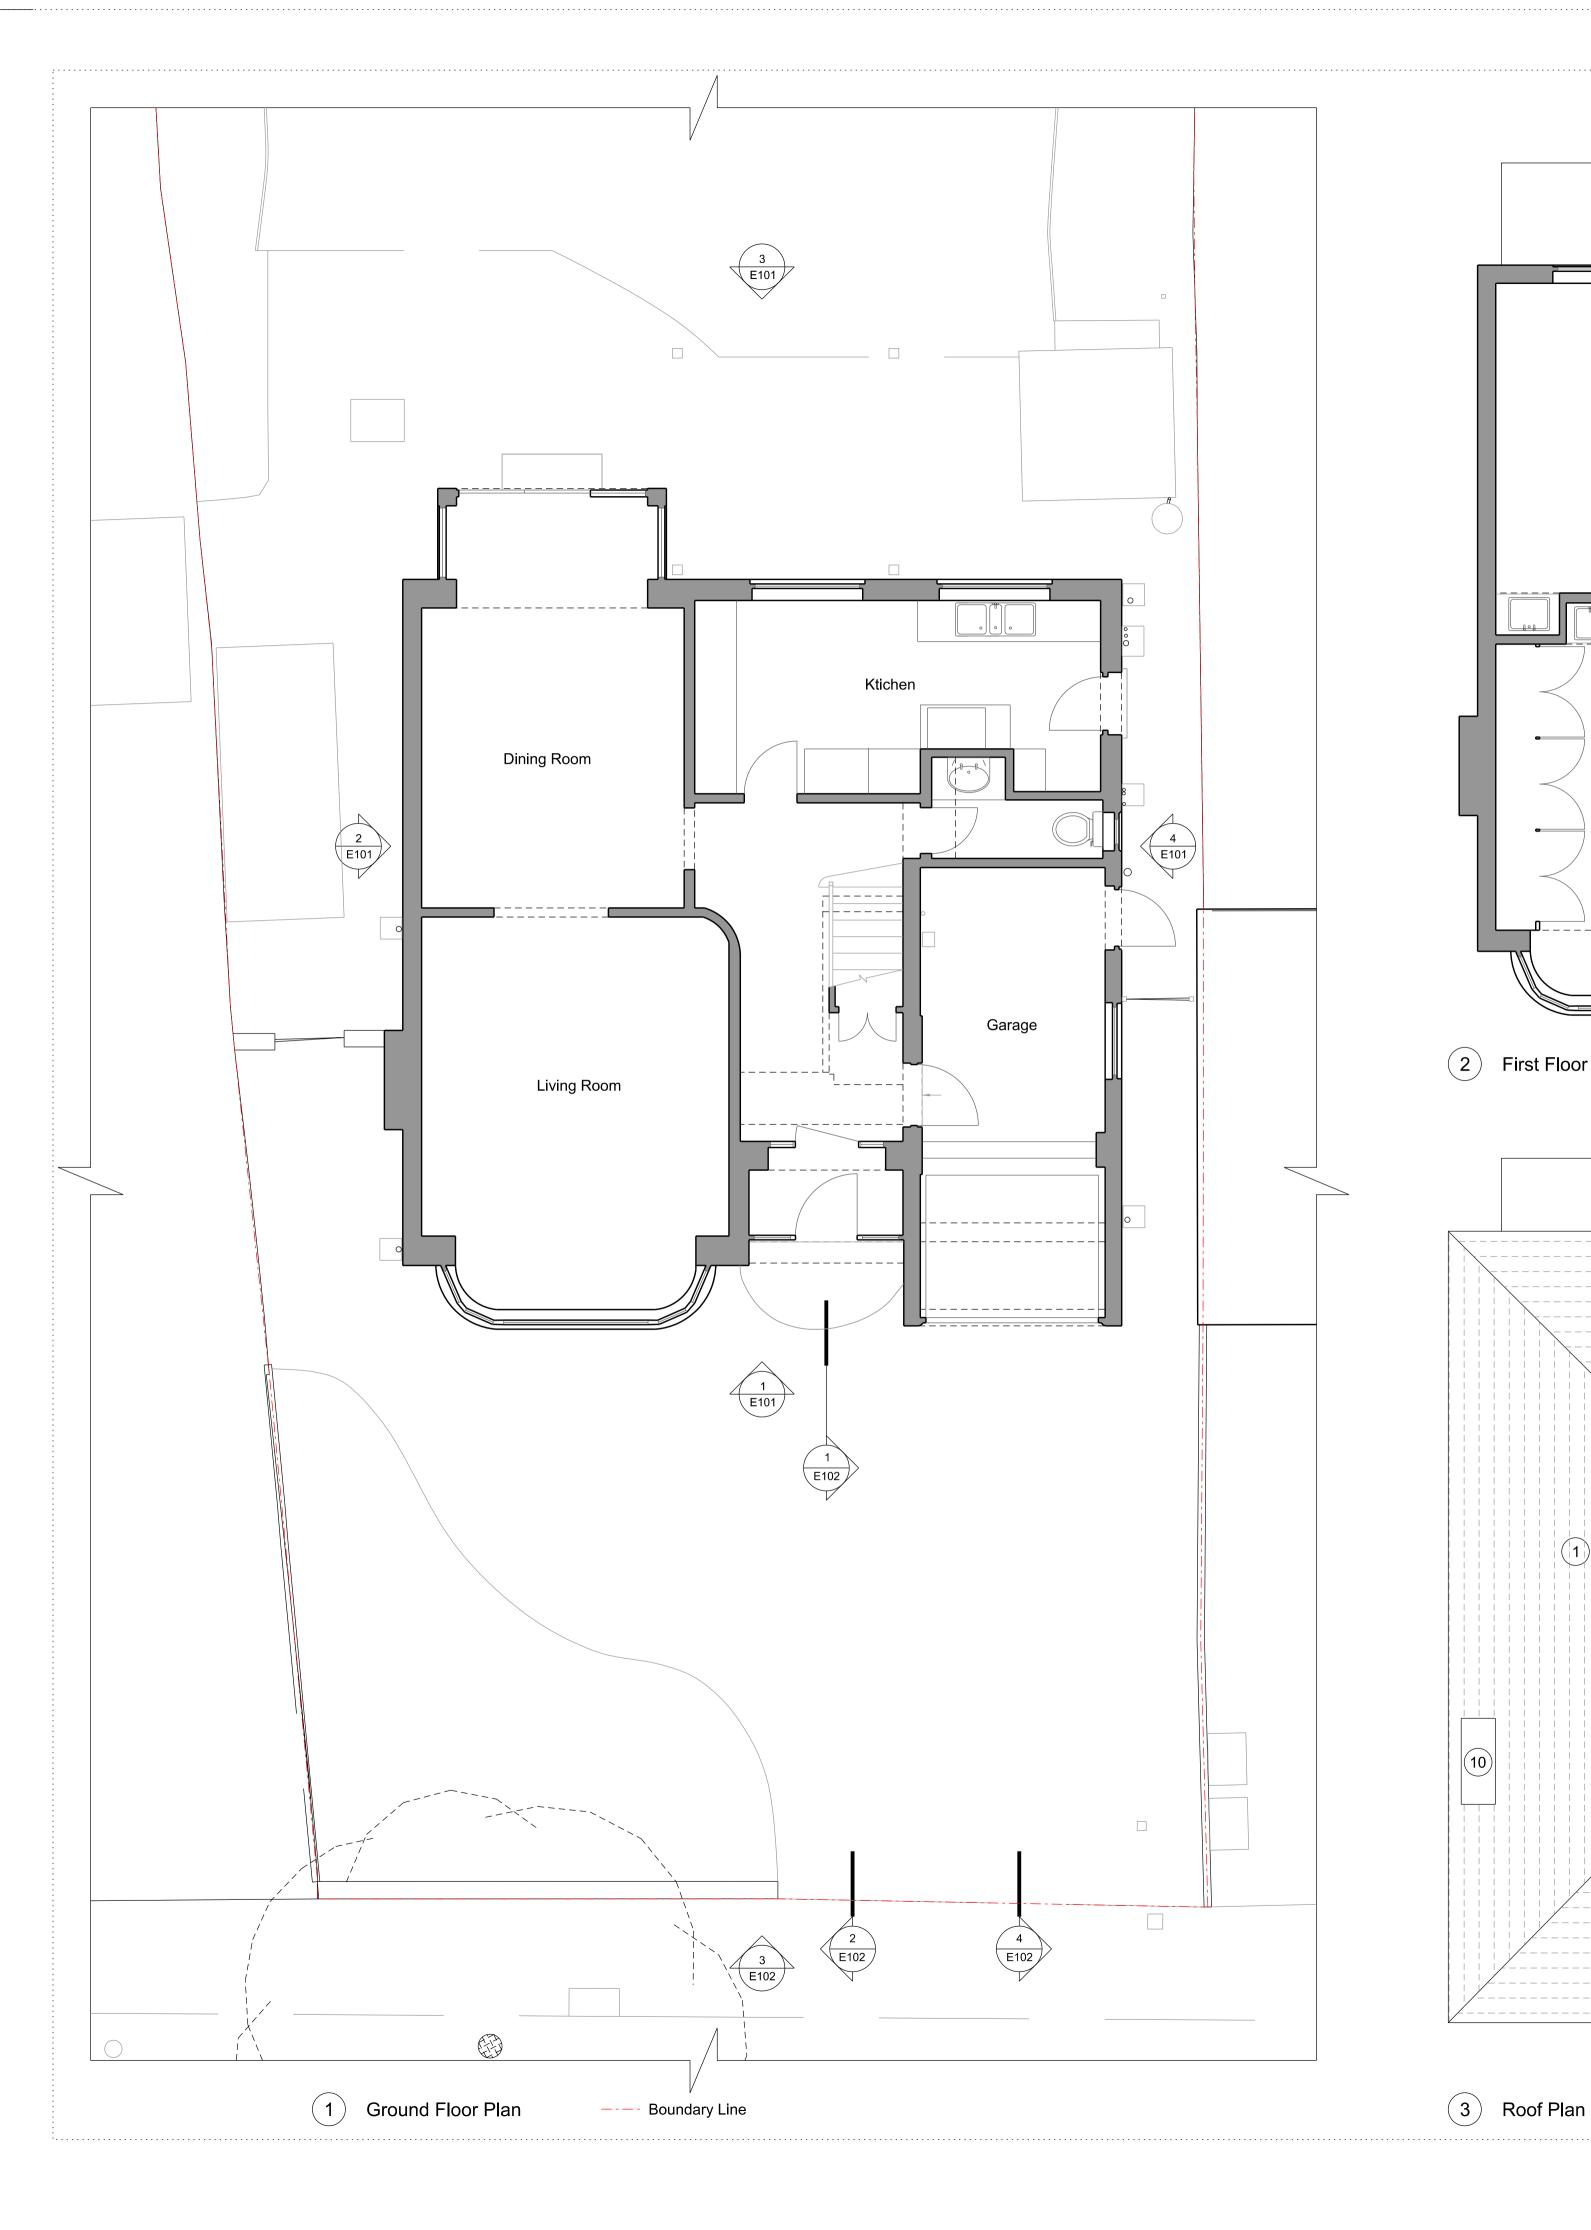

2 First Floor Plan

**EXISTING KEY** 

- 1 Tiled pitched roof.
- 2 Painted render walls.
- (3) Exposed red brick walls.
- (4) Aluminium framed windows.
- (5) Aluminium framed glazed door.
- (6) Timber door.
- (7) Asphalt flat roof.

development. Room names

added to E100

# **Existing Drawings**

Ground Floor, First Floor & Roof Plans

| SCALE A1  | SCALE A3 | DRAWN | DATE     |
|-----------|----------|-------|----------|
| 1:50      | 1:100    | МВ    | 08.01.24 |
| DDO I NO  | DWC NO   |       | REV      |
| PROJ. NO. | DWG NO.  |       | REV      |