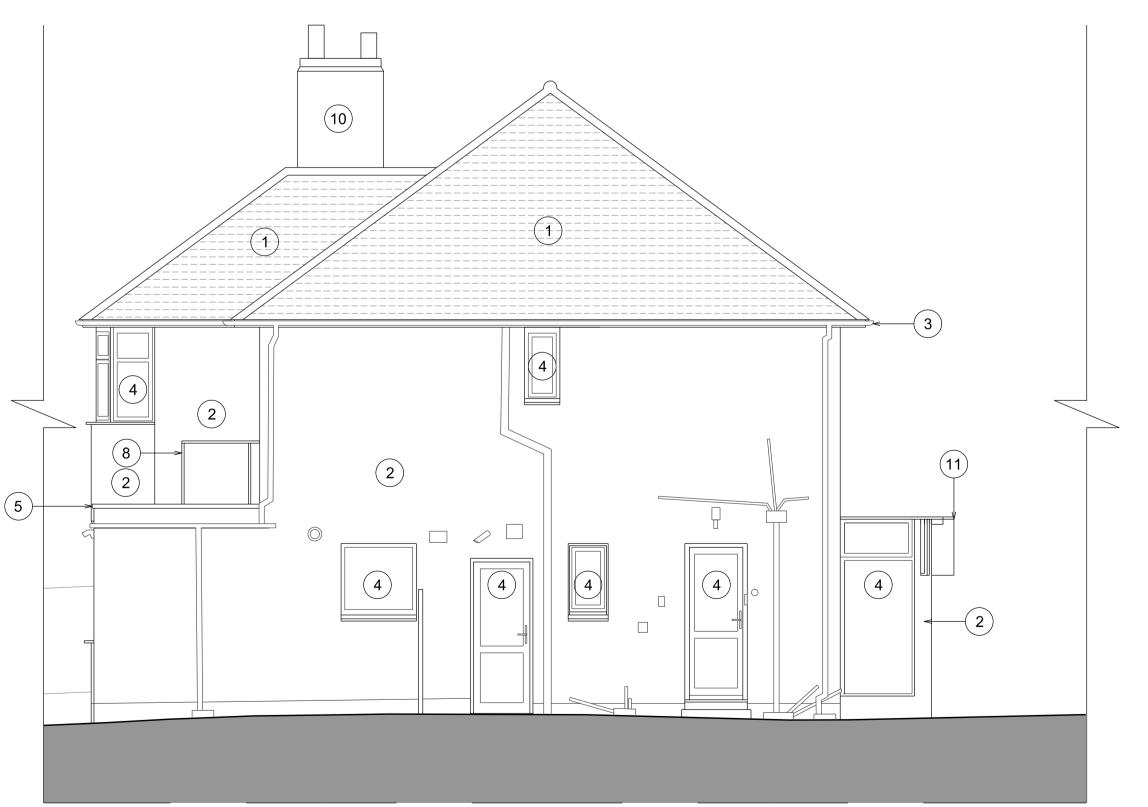

2 Side Elevation

3 Rear Elevation

Front Elevation

4 Side Elevation

REVISIONS BY DATE REV Stage 3 draft issue for client MB 17.01.24 review. MB 18.02.24 A Stage 3 design sign-off. Stage 3 design sign-off. MB 08.03.24 B Stage 3 planning issue. MB 08.03.24 C 1 Tiled pitched roof. ASHP and AC units removed MB 26.03.24 D

to be installed under permitted

development. Room names

added to E100

NOTES

**EXISTING KEY** 

(6) Timber door.

7 Asphalt flat roof.

(2) Painted render walls.

(3) Exposed red brick walls.

(4) Aluminium framed windows.

(5) Aluminium framed glazed door.

This drawing is the copyright of Beacham Architects Ltd. and may not be reproduced or used for any other purpose except by written permission. Beacham Architects rely on the expertise of third parties and does not warrant the accuracy of their information.