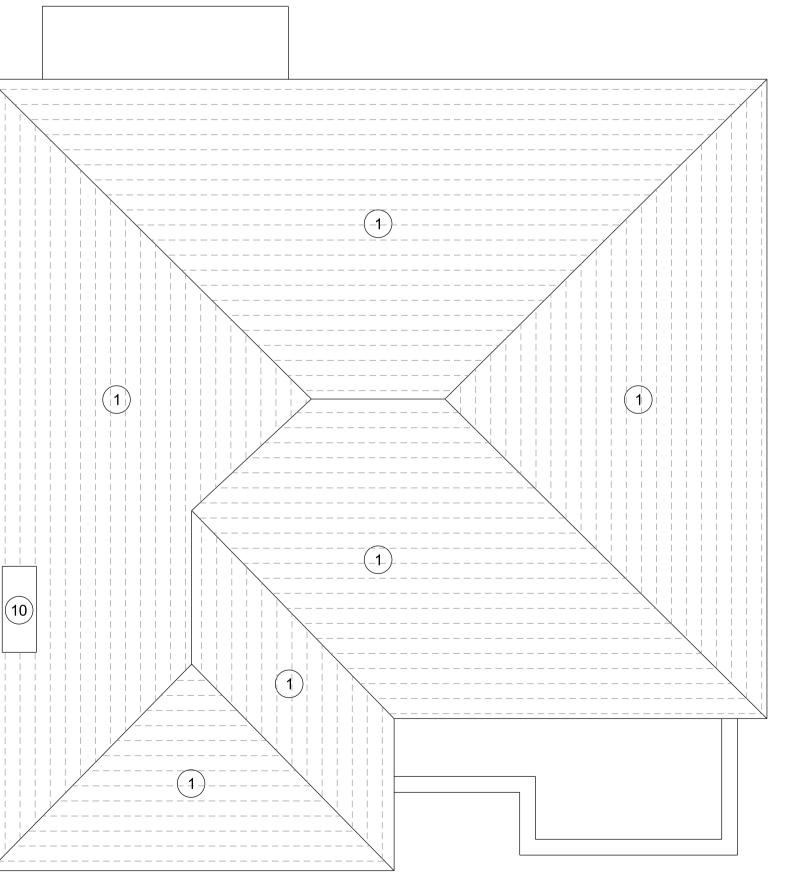

2 First Floor Plan

**EXISTING KEY** 

- 1 Tiled pitched roof.
- 2 Painted render walls.
- (3) Exposed red brick walls.
- (4) Aluminium framed windows.
- (5) Aluminium framed glazed door.
- (6) Timber door.
- (7) Asphalt flat roof.

# **Existing Drawings**

Ground Floor, First Floor & Roof Plans

| SCALE A1  | SCALE A3 | DRAWN | DATE     |
|-----------|----------|-------|----------|
| 1:50      | 1:100    | МВ    | 08.01.24 |
| DDO I NO  | DWC NO   |       | REV      |
| PROJ. NO. | DWG NO.  |       | REV      |