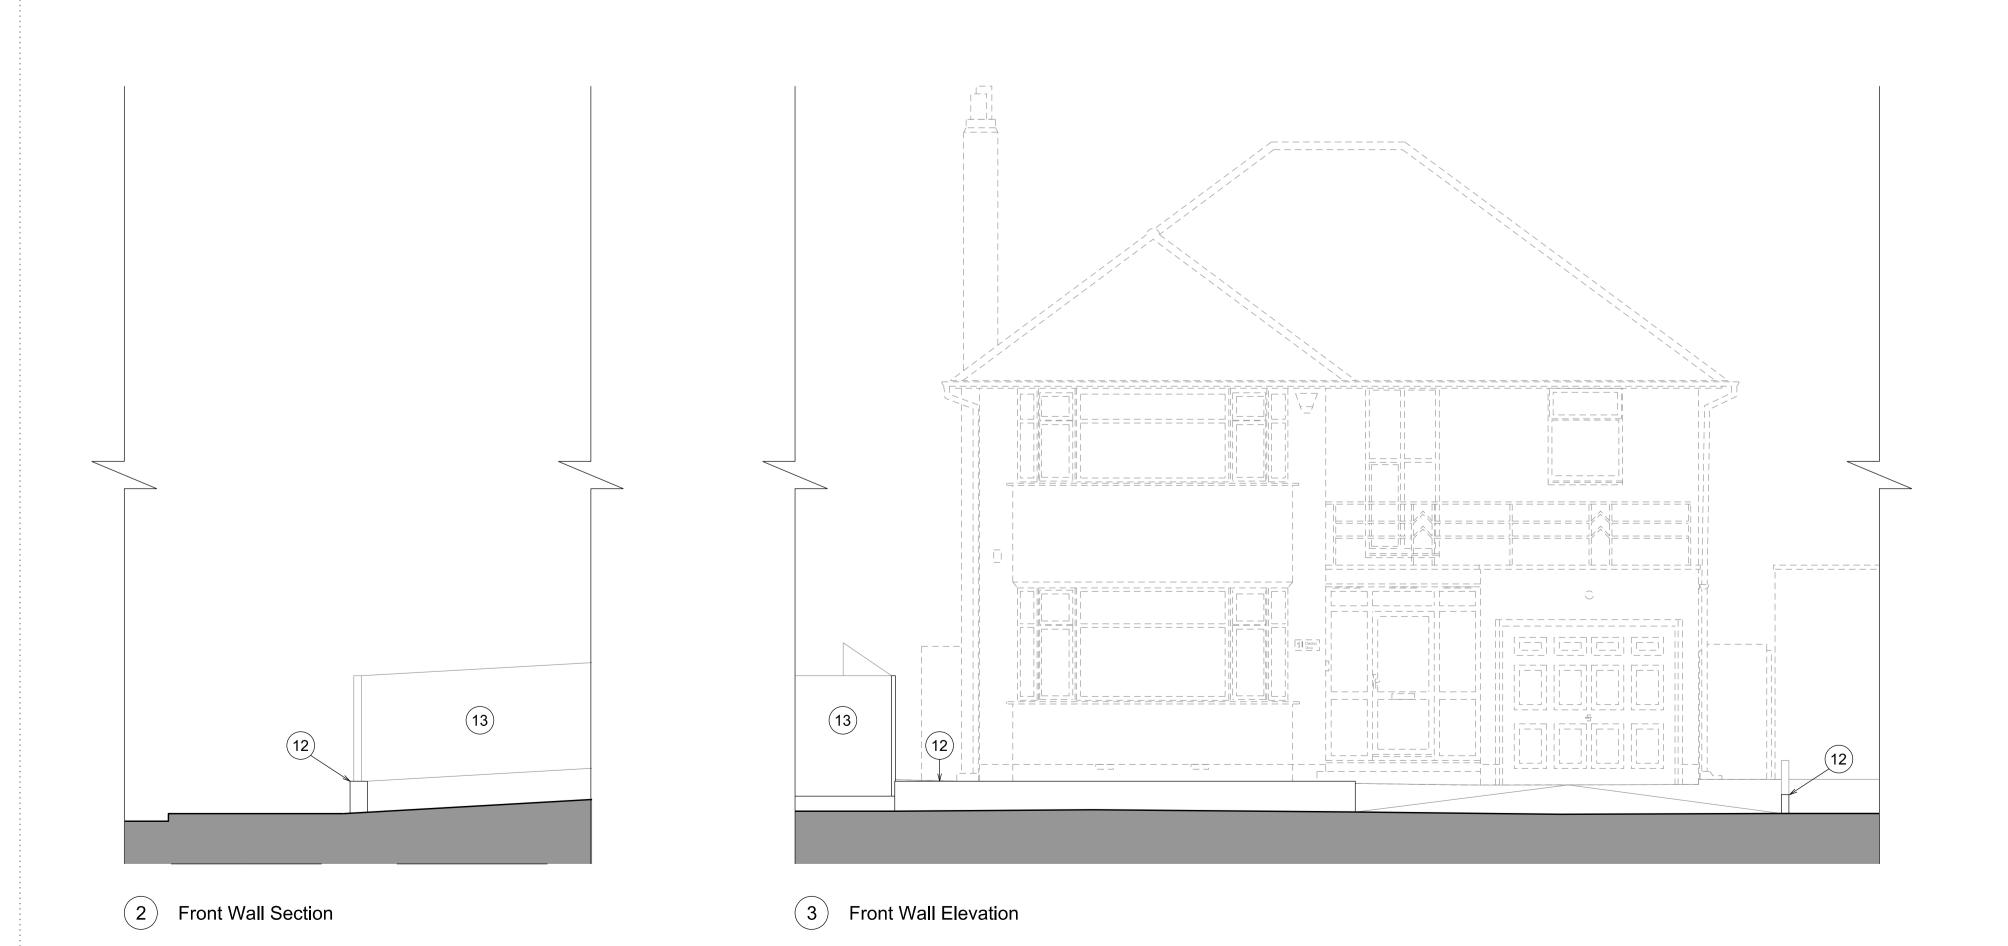

Front Elevation

Stage 3 design sign-off. **EXISTING KEY** Stage 3 planning issue. 1 Tiled pitched roof. ASHP and AC units removed MB 26.03.24 D to be installed under permitted (2) Painted render walls. development. Room names added to E100 3 Exposed red brick walls.

(4) Aluminium framed windows. (5) Aluminium framed glazed door.

(6) Timber door.

(4) Front Wall Section

7 Asphalt flat roof.

NOTES

REVISIONS

Stage 3 design sign-off.

review.

**Existing Drawings** 

Section and Front Wall

| SCALE A1  | SCALE A3 | DRAWN | DATE     |  |
|-----------|----------|-------|----------|--|
| 1:50      | 1:100    | MB    | 08.01.24 |  |
| PROJ. NO. | DWG NO.  |       | REV      |  |
| 1CC       | E102     |       | D        |  |