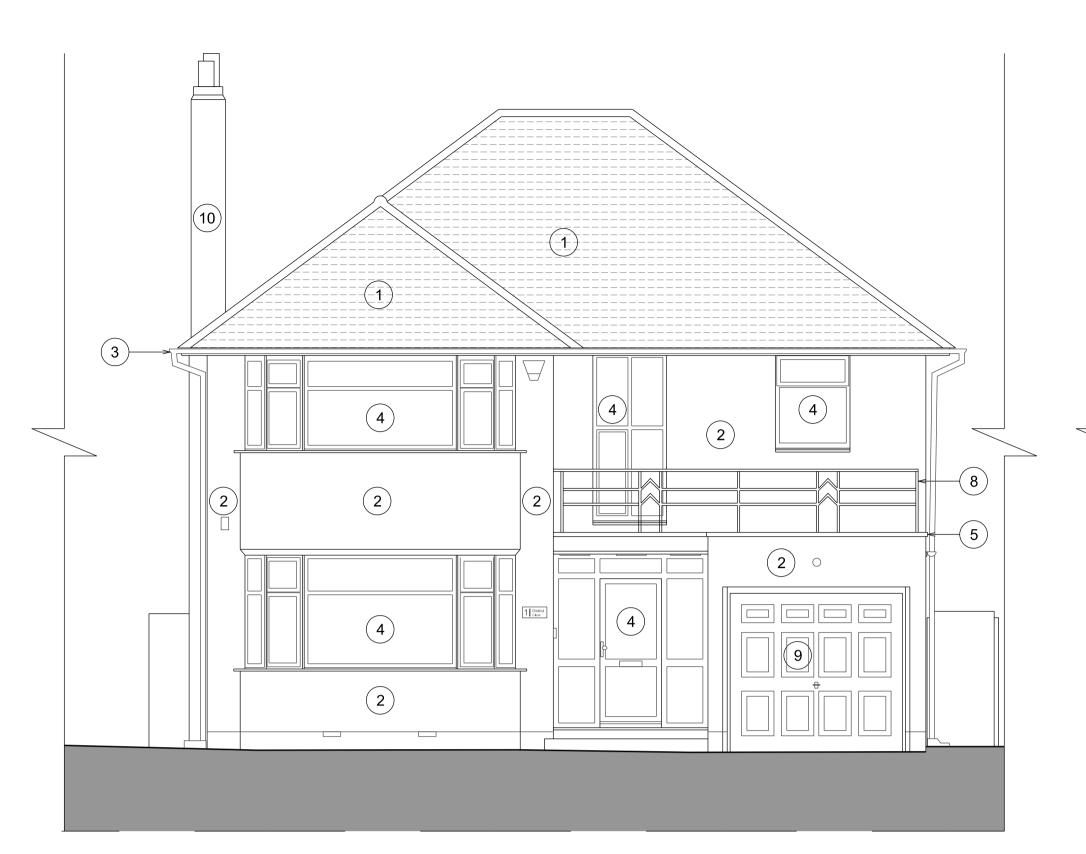

2 First Floor Plan

**EXISTING KEY** 

- 1 Tiled pitched roof.
- 2 Painted render walls.
- (3) Exposed red brick walls.
- (4) Aluminium framed windows.
- (5) Aluminium framed glazed door.
- (6) Timber door.
- (7) Asphalt flat roof.

2 Side Elevation

3 Rear Elevation

Front Elevation

4 Side Elevation

REVISIONS BY DATE REV Stage 3 draft issue for client MB 17.01.24 review. MB 18.02.24 A Stage 3 design sign-off. Stage 3 design sign-off. MB 08.03.24 B Stage 3 planning issue. MB 08.03.24 C 1 Tiled pitched roof. ASHP and AC units removed MB 26.03.24 D

to be installed under permitted

development. Room names

added to E100

NOTES

**EXISTING KEY** 

(6) Timber door.

7 Asphalt flat roof.

(2) Painted render walls.

(3) Exposed red brick walls.

(4) Aluminium framed windows.

(5) Aluminium framed glazed door.

This drawing is the copyright of Beacham Architects Ltd. and may not be reproduced or used for any other purpose except by written permission. Beacham Architects rely on the expertise of third parties and does not warrant the accuracy of their information.