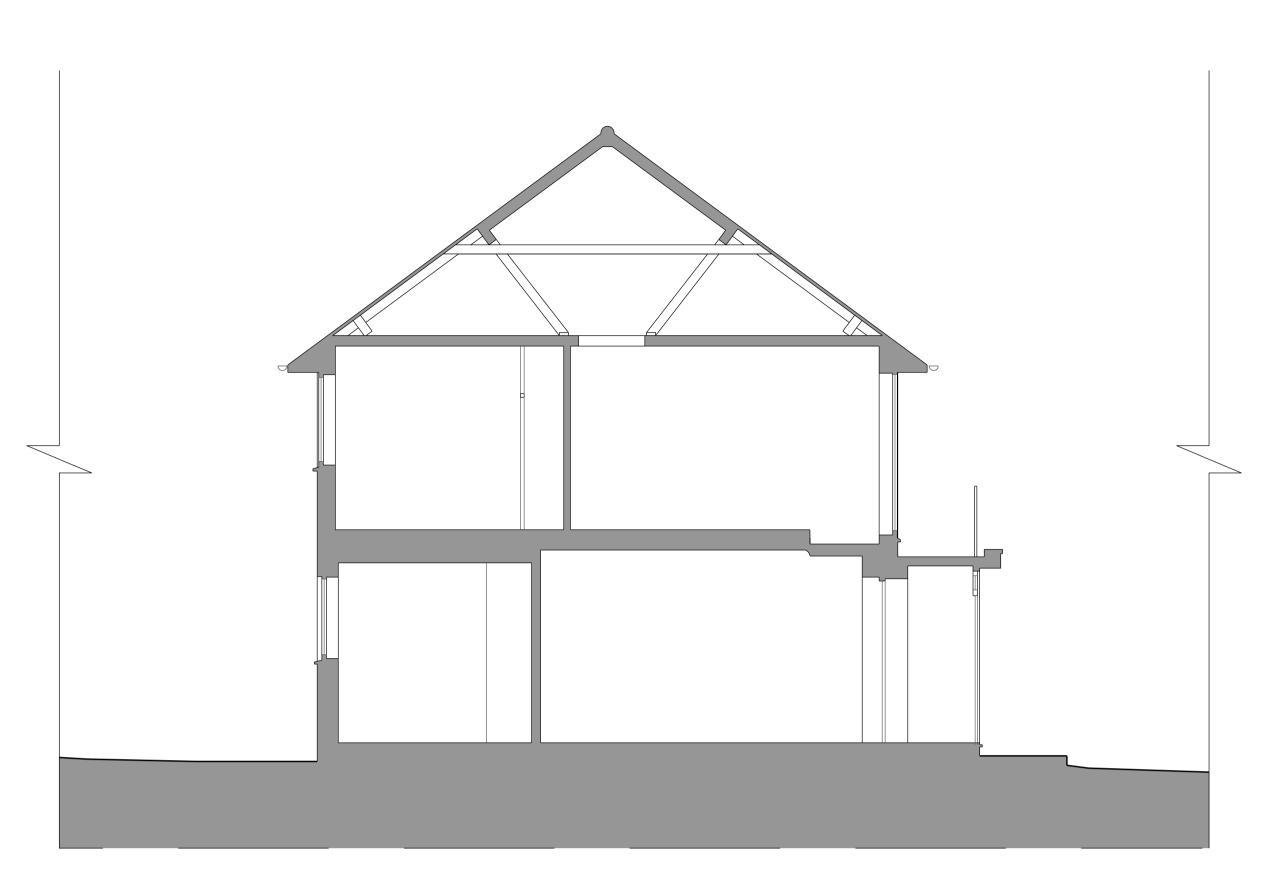

Front Elevation

Stage 3 design sign-off. **EXISTING KEY** Stage 3 planning issue. 1 Tiled pitched roof. ASHP and AC units removed MB 26.03.24 D to be installed under permitted (2) Painted render walls. development. Room names added to E100 3 Exposed red brick walls.

(4) Aluminium framed windows. (5) Aluminium framed glazed door.

(6) Timber door.

(4) Front Wall Section

7 Asphalt flat roof.

NOTES

REVISIONS

Stage 3 design sign-off.

review.