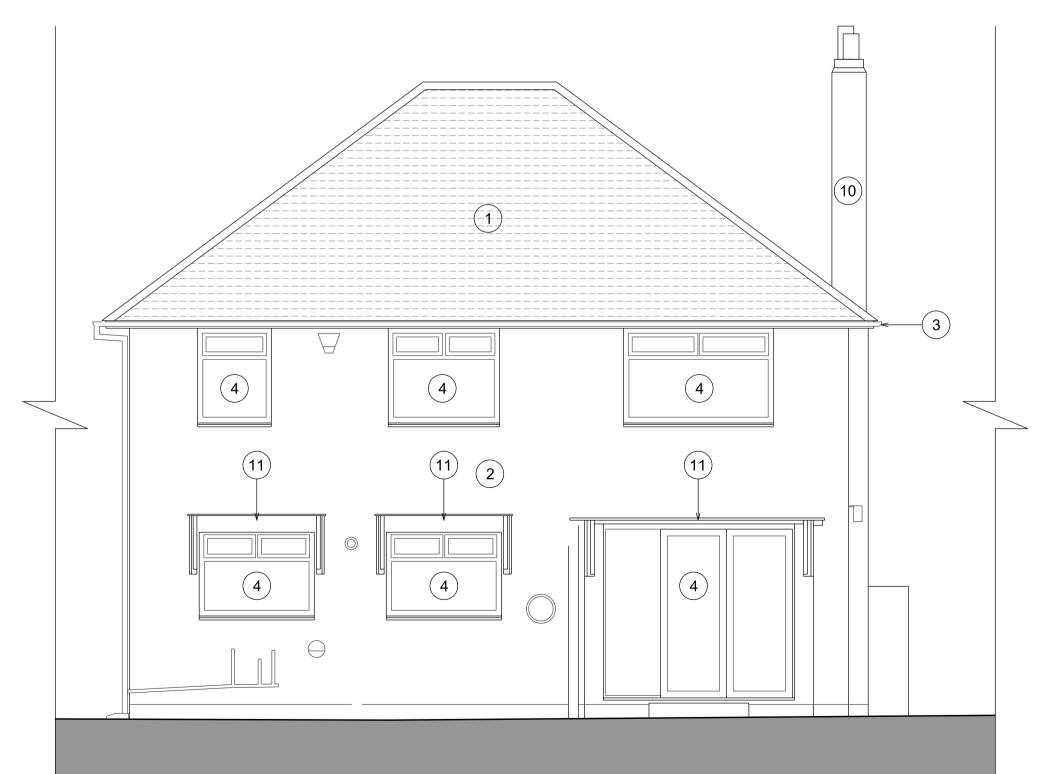

2 Side Elevation

3 Rear Elevation

Front Elevation

4 Side Elevation

REVISIONS BY DATE REV Stage 3 draft issue for client MB 17.01.24 review. MB 18.02.24 A Stage 3 design sign-off. Stage 3 design sign-off. MB 08.03.24 B Stage 3 planning issue. MB 08.03.24 C 1 Tiled pitched roof. ASHP and AC units removed MB 26.03.24 D

to be installed under permitted

development. Room names

added to E100

NOTES

**EXISTING KEY** 

(6) Timber door.

7 Asphalt flat roof.

(2) Painted render walls.

(3) Exposed red brick walls.

(4) Aluminium framed windows.

(5) Aluminium framed glazed door.

This drawing is the copyright of Beacham Architects Ltd. and may not be reproduced or used for any other purpose except by written permission. Beacham Architects rely on the expertise of third parties and does not warrant the accuracy of their information.

Front Elevation

Stage 3 design sign-off. **EXISTING KEY** Stage 3 planning issue. 1 Tiled pitched roof. ASHP and AC units removed MB 26.03.24 D to be installed under permitted (2) Painted render walls. development. Room names added to E100 3 Exposed red brick walls.

(4) Aluminium framed windows. (5) Aluminium framed glazed door.

(6) Timber door.

(4) Front Wall Section

7 Asphalt flat roof.

NOTES

REVISIONS

Stage 3 design sign-off.

review.