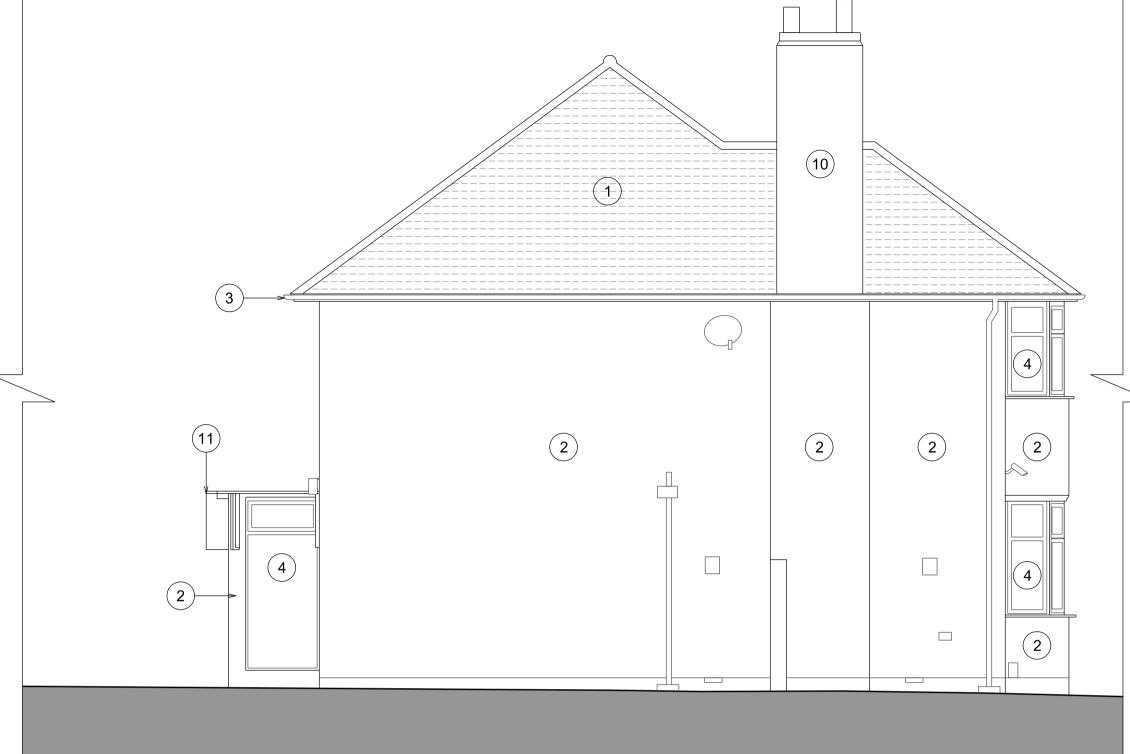

2 Side Elevation

3 Rear Elevation

Front Elevation

4 Side Elevation

REVISIONS BY DATE REV Stage 3 draft issue for client MB 17.01.24 review. MB 18.02.24 A Stage 3 design sign-off. Stage 3 design sign-off. MB 08.03.24 B Stage 3 planning issue. MB 08.03.24 C 1 Tiled pitched roof. ASHP and AC units removed MB 26.03.24 D

to be installed under permitted

development. Room names

added to E100

NOTES

**EXISTING KEY** 

(6) Timber door.

7 Asphalt flat roof.

(2) Painted render walls.

(3) Exposed red brick walls.

(4) Aluminium framed windows.

(5) Aluminium framed glazed door.

This drawing is the copyright of Beacham Architects Ltd. and may not be reproduced or used for any other purpose except by written permission. Beacham Architects rely on the expertise of third parties and does not warrant the accuracy of their information.

Front Elevation

Stage 3 design sign-off. **EXISTING KEY** Stage 3 planning issue. 1 Tiled pitched roof. ASHP and AC units removed MB 26.03.24 D to be installed under permitted (2) Painted render walls. development. Room names added to E100 3 Exposed red brick walls.

(4) Aluminium framed windows. (5) Aluminium framed glazed door.

(6) Timber door.

(4) Front Wall Section

7 Asphalt flat roof.

NOTES

REVISIONS

Stage 3 design sign-off.

review.