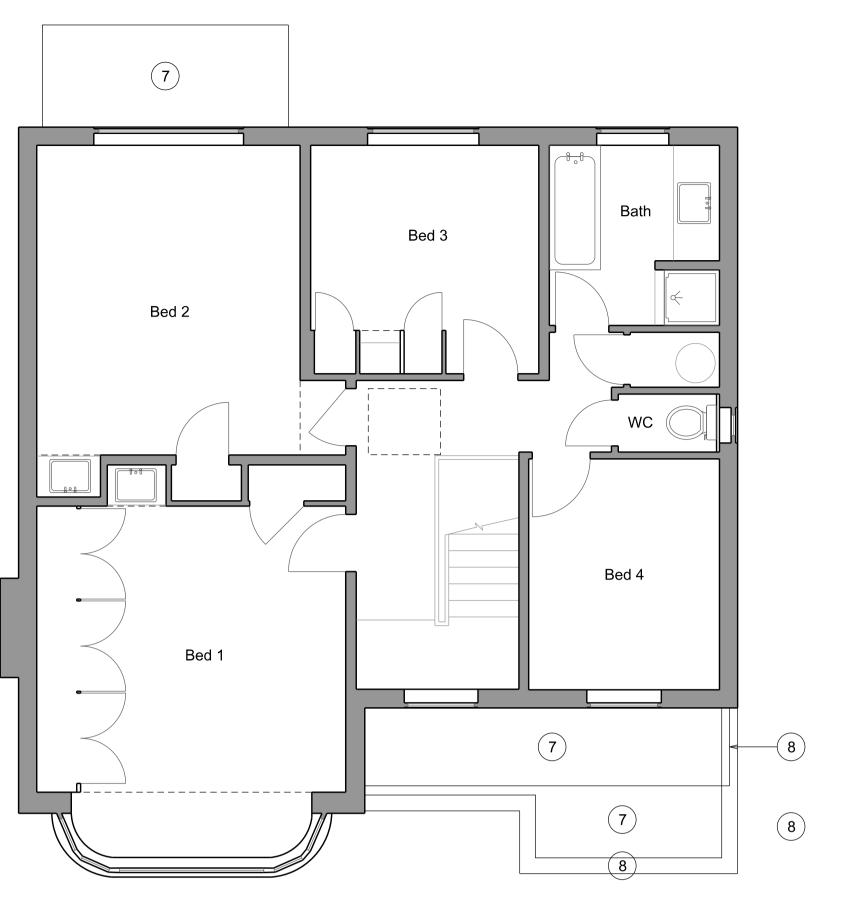

2 First Floor Plan

**EXISTING KEY** 

- 1 Tiled pitched roof.
- 2 Painted render walls.
- (3) Exposed red brick walls.
- (4) Aluminium framed windows.
- (5) Aluminium framed glazed door.
- (6) Timber door.
- (7) Asphalt flat roof.

development. Room names

added to E100