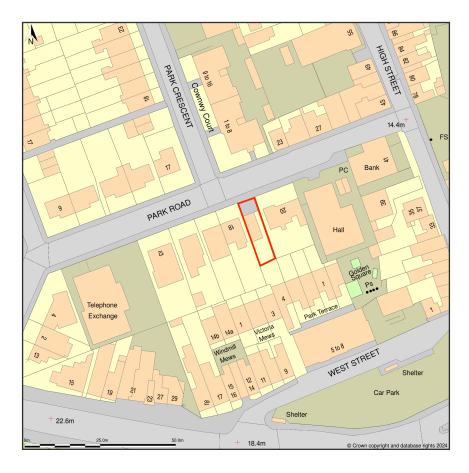

## 18, Park Road, Rottingdean, Brighton, Brighton Hove, BN2 7HL

Location Plan shows area bounded by: 536826.31, 102202.25 536967.73, 102343.68 (at a scale of 1:1250), OSGridRef: TQ3689 227. The representation of a road, track or path is no evidence of a right of way. The representation of features as lines is no evidence of a property boundary.