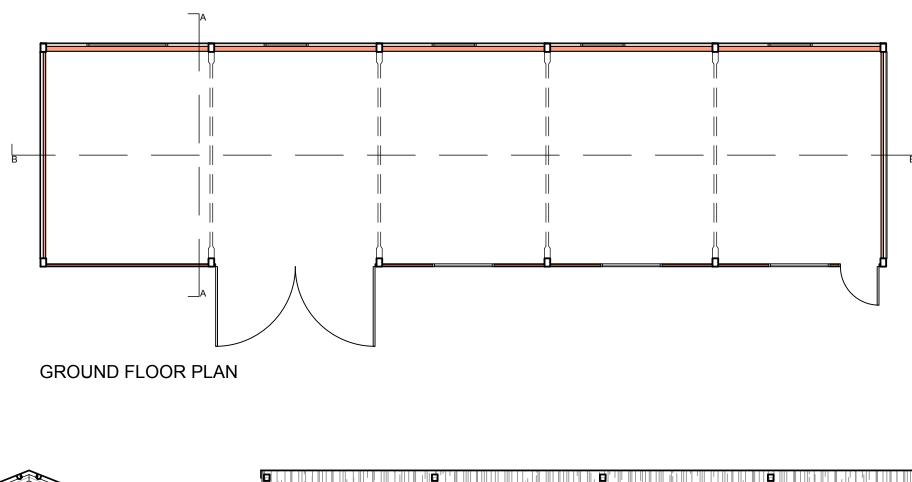

Notes Report any discrepancies to the author. This drawing is copyrighted to Temple Ford Design LTD.

SECTION A

SECTION B

| Revision Notes: |       |              | Date: |                 |                         | Project: | Client:                       |                 |         |
|-----------------|-------|--------------|-------|-----------------|-------------------------|----------|-------------------------------|-----------------|---------|
| Rev:            | Date: | Description: |       | August 2022     |                         |          | Alterations and Refurbishment | Cranbury Estate |         |
| ~               | ~     | ~            |       | Scale @ A3:     | to Unit 8 Longmoor Farm |          | ~                             |                 |         |
|                 |       |              |       | 1/100           |                         |          | Drawing Title:                | Project:        | Dwg No: |
|                 |       |              |       | Drawing Status: | Drawn:                  | Checked: | Ground Floor Plan             | 2093            | 901     |
|                 |       |              |       | Design          | JC                      | MP       | Section A + B as Existing     | 2030            | 301     |