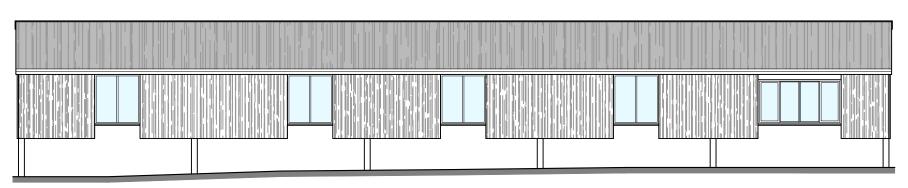

Report any discrepancies to the author.

This drawing is copyrighted to Temple Ford Design LTD.

NORTH ELEVATION

WEST ELEVATION

SOUTH ELEVATION

**EAST ELEVATION** 

| Revision Notes: |         |              |  |  |  |  |  |
|-----------------|---------|--------------|--|--|--|--|--|
| Rev             | : Date: | Description: |  |  |  |  |  |
| ~               | ~       | ~            |  |  |  |  |  |
|                 |         |              |  |  |  |  |  |
|                 |         |              |  |  |  |  |  |
|                 |         |              |  |  |  |  |  |
|                 |         |              |  |  |  |  |  |

| Project: Alterations and Refurbishment to Unit 8 Longmoor Farm |  |  |  |  |
|----------------------------------------------------------------|--|--|--|--|
| Drawing Title: Elevations as Existing ~                        |  |  |  |  |