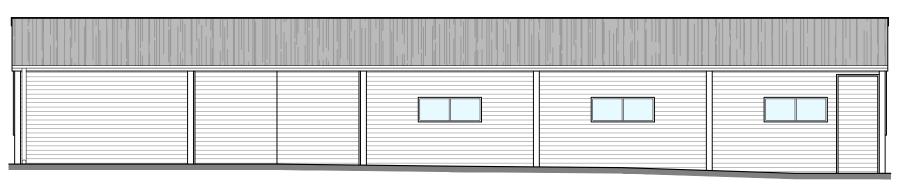

Report any discrepancies to the author.

This drawing is copyrighted to Temple Ford Design LTD.

NORTH ELEVATION

WEST ELEVATION

SOUTH ELEVATION

**EAST ELEVATION** 

| Revision Notes: |         |              |  |  |  |  |  |
|-----------------|---------|--------------|--|--|--|--|--|
| Rev             | : Date: | Description: |  |  |  |  |  |
| ~               | ~       | ~            |  |  |  |  |  |
|                 |         |              |  |  |  |  |  |
|                 |         |              |  |  |  |  |  |
|                 |         |              |  |  |  |  |  |
|                 |         |              |  |  |  |  |  |

| Project: Alterations and Refurbishment to Unit 8 Longmoor Farm |  |  |  |  |
|----------------------------------------------------------------|--|--|--|--|
| Drawing Title: Elevations as Existing ~                        |  |  |  |  |