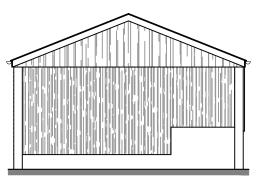

Report any discrepancies to the author.

This drawing is copyrighted to Temple Ford Design LTD.

NORTH ELEVATION

WEST ELEVATION

SOUTH ELEVATION

**EAST ELEVATION** 

| Revision Notes: |         |              |  |  |  |  |  |
|-----------------|---------|--------------|--|--|--|--|--|
| Rev             | : Date: | Description: |  |  |  |  |  |
| ~               | ~       | ~            |  |  |  |  |  |
|                 |         |              |  |  |  |  |  |
|                 |         |              |  |  |  |  |  |
|                 |         |              |  |  |  |  |  |
|                 |         |              |  |  |  |  |  |

| Project: Alterations and Refurbishment to Unit 8 Longmoor Farm |  |  |  |  |
|----------------------------------------------------------------|--|--|--|--|
| Drawing Title: Elevations as Existing ~                        |  |  |  |  |