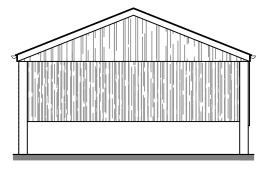

Report any discrepancies to the author.

This drawing is copyrighted to Temple Ford Design LTD.

NORTH ELEVATION

WEST ELEVATION

SOUTH ELEVATION

**EAST ELEVATION** 

| Revision Notes: |         |              |  |  |  |  |  |
|-----------------|---------|--------------|--|--|--|--|--|
| Rev             | : Date: | Description: |  |  |  |  |  |
| ~               | ~       | ~            |  |  |  |  |  |
|                 |         |              |  |  |  |  |  |
|                 |         |              |  |  |  |  |  |
|                 |         |              |  |  |  |  |  |
|                 |         |              |  |  |  |  |  |

| Project: Alterations and Refurbishment to Unit 8 Longmoor Farm |  |  |  |  |
|----------------------------------------------------------------|--|--|--|--|
| Drawing Title: Elevations as Existing ~                        |  |  |  |  |