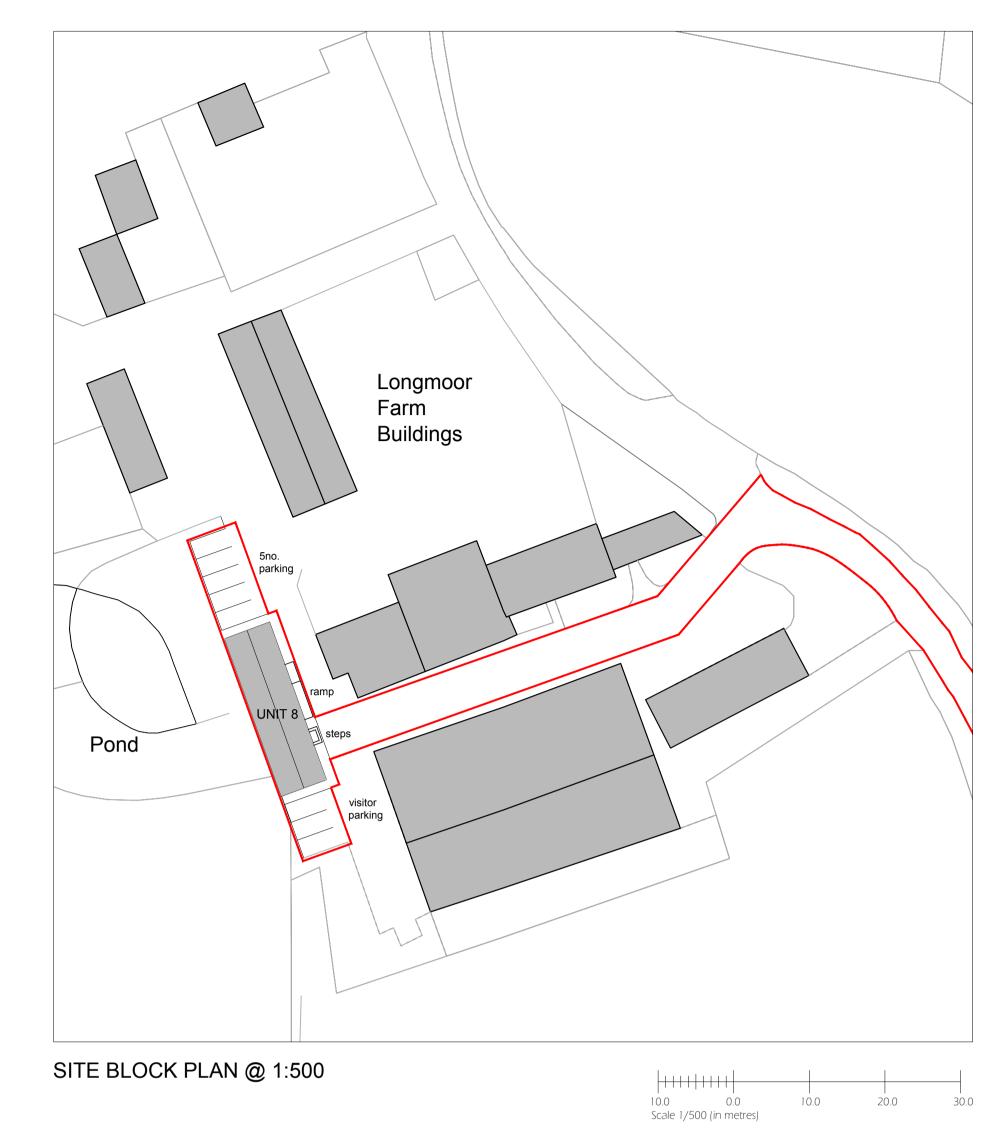

Confluency Long
Longmor House &
Longmor cottage

Unit 8

Postcode
SO21 2RH

AERIAL LOCATION - Not to Scale Google Maps

Notes
Report any discrepancies to the author.
Do not scale from this drawing.

This drawing is copyrighted to Temple Ford Design LTD.

| Project: Proposed Re-cladding of Unit 8 Longmoor Farm | Client: Cranbury Estates |         |      |  |
|-------------------------------------------------------|--------------------------|---------|------|--|
| Drawing Title:                                        | Project:                 | Dwg No: | Rev: |  |
| Site Location & Block Plan                            | 2083                     | 900     | С    |  |