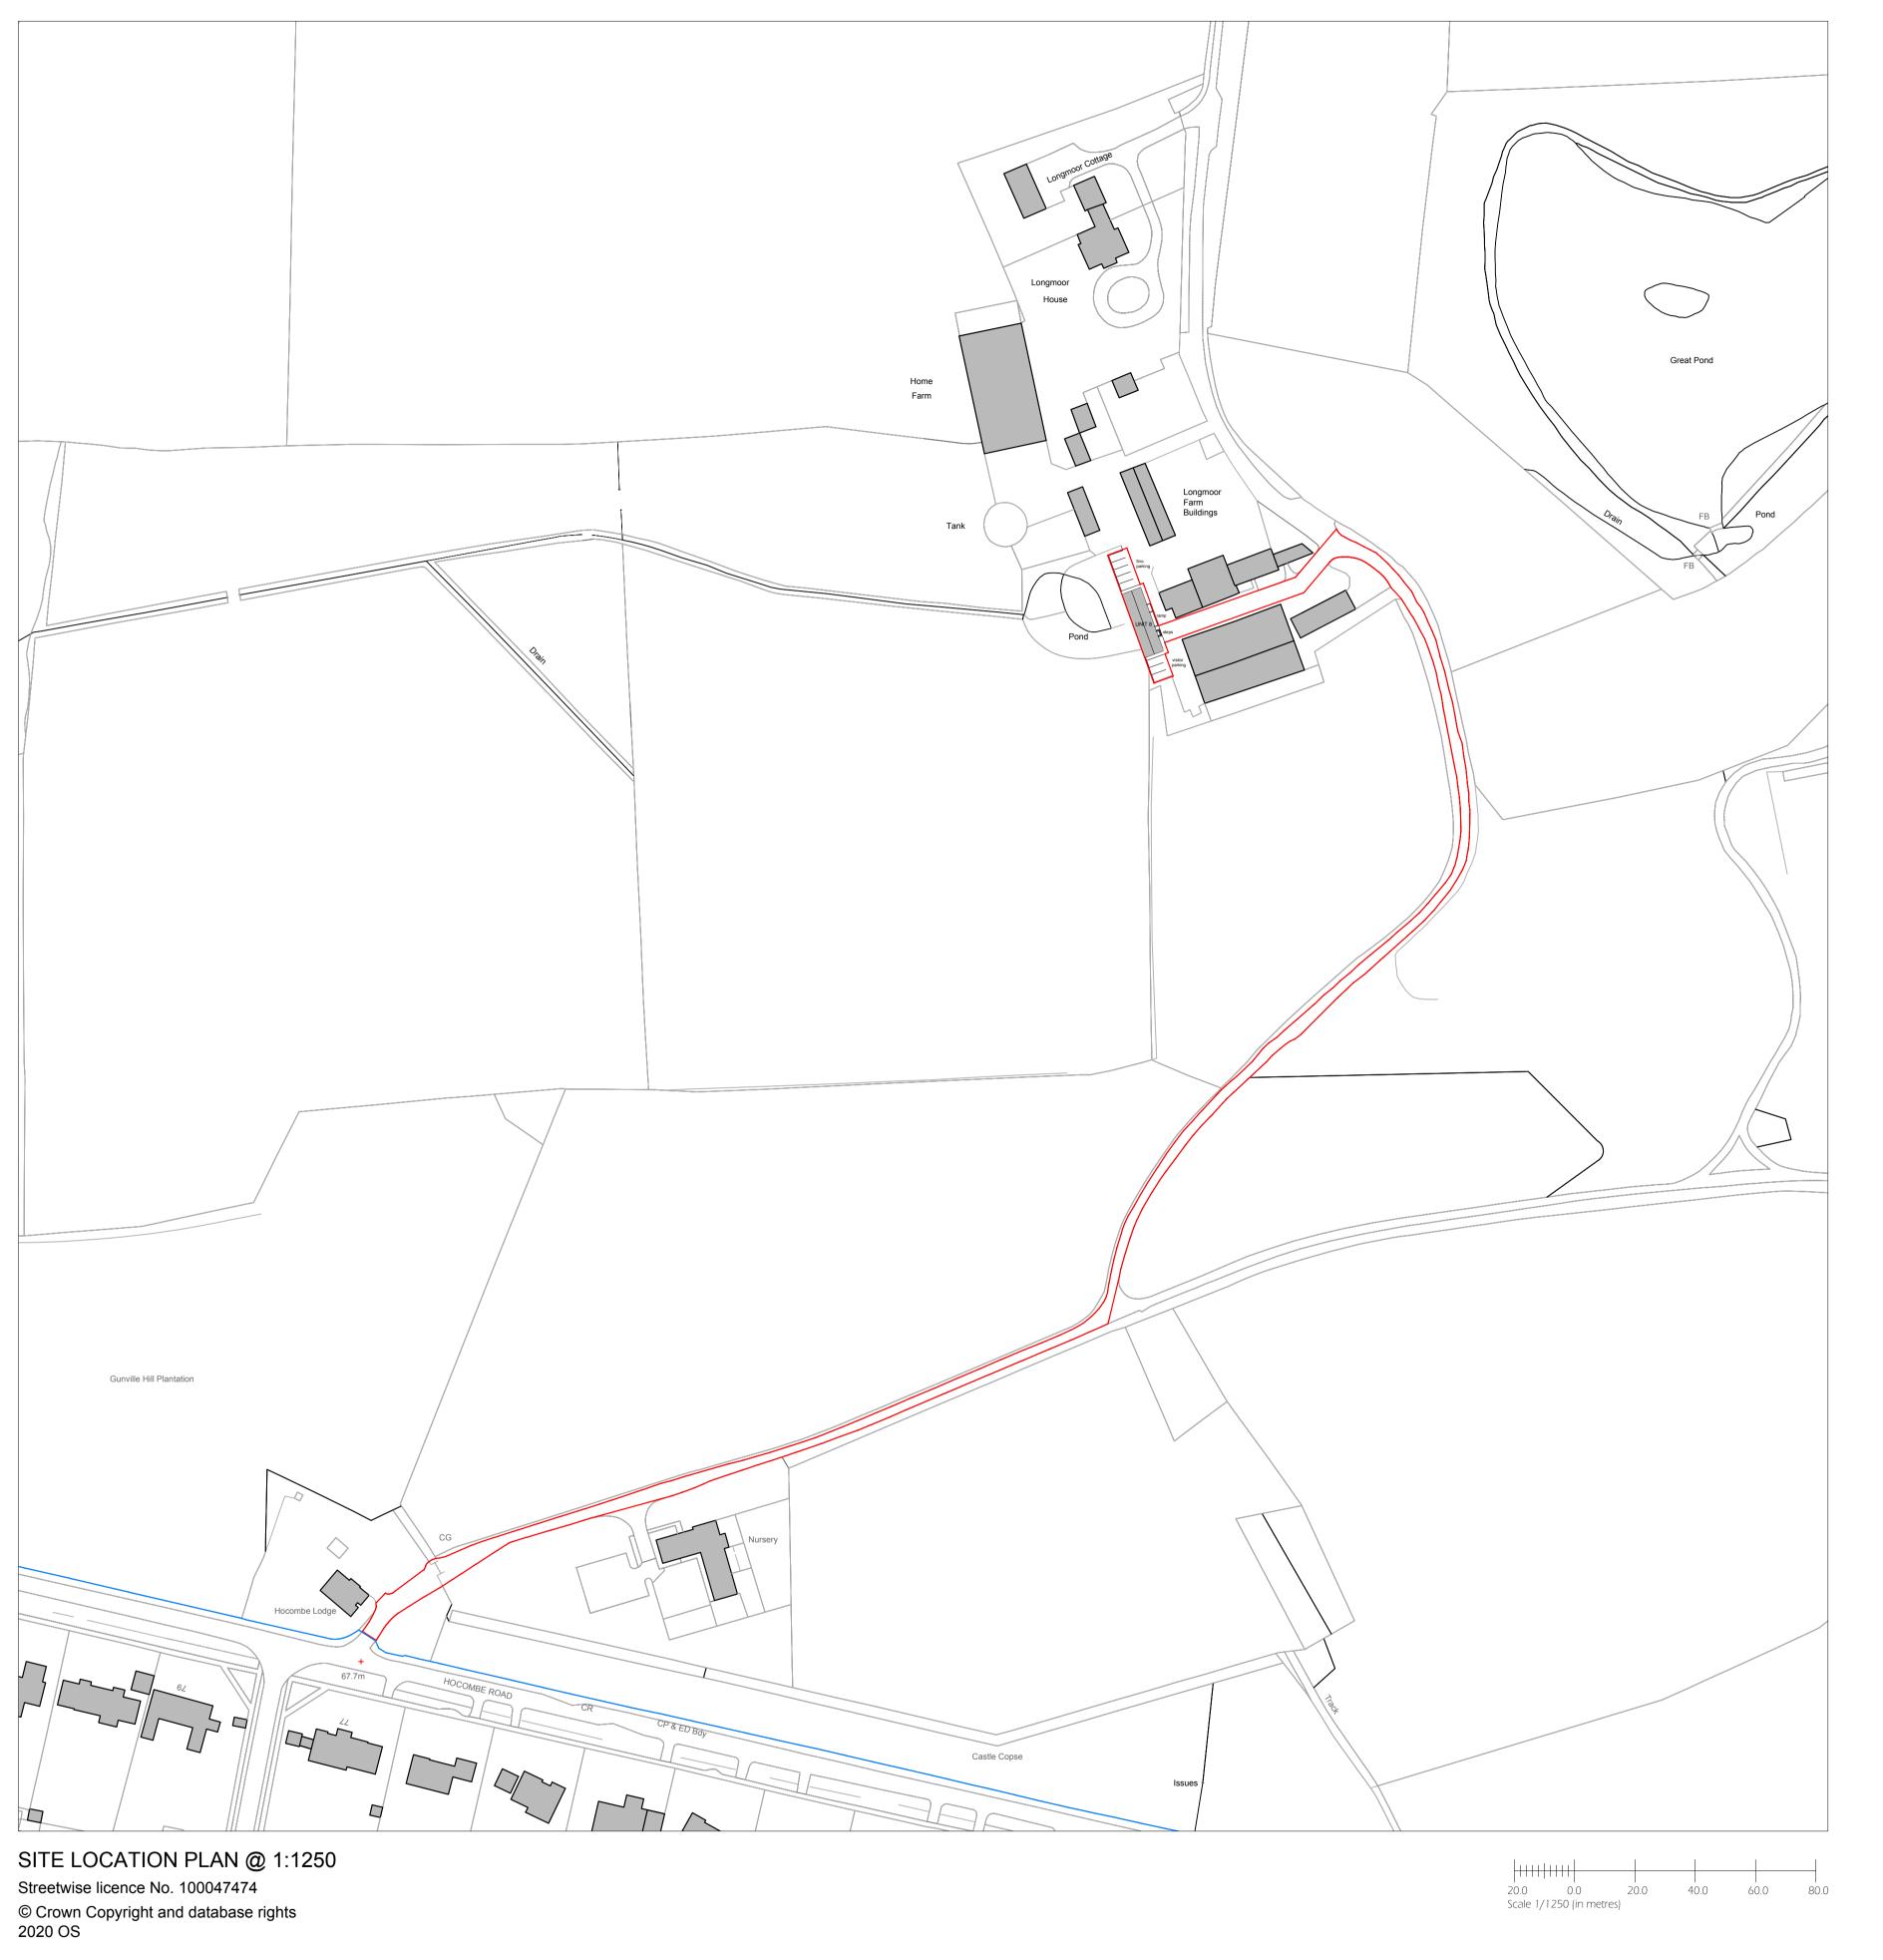

Confluency Long
Longmor House &
Longmor cottage

Unit 8

Postcode
SO21 2RH

AERIAL LOCATION - Not to Scale Google Maps

Notes
Report any discrepancies to the author.
Do not scale from this drawing.

This drawing is copyrighted to Temple Ford Design LTD.

| Project: Proposed Re-cladding of Unit 8 Longmoor Farm | Client: Cranbury Estates |         |      |  |
|-------------------------------------------------------|--------------------------|---------|------|--|
| Drawing Title:                                        | Project:                 | Dwg No: | Rev: |  |
| Site Location & Block Plan                            | 2083                     | 900     | С    |  |