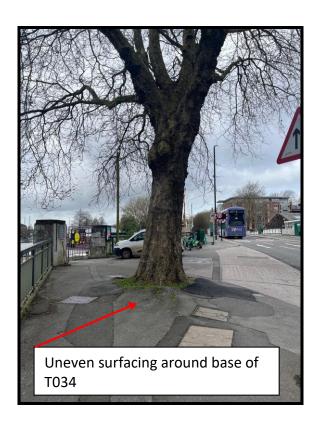

5 Moseley's Farm Business Centre Fornham All Saints Bury St Edmunds Suffolk IP28 6JY T: 01284 765391

E: info@treesurveys.co.uk www.treesurveys.co.uk

| Arboricultural Monitoring Report (AMR) |                                                                                                                                                         |                                                                                                                                                                                                                                                                                                                                                                                                                                                                                                                                                                                                                                                                                                                                                                                                                                                                                                                                                                                                                                                                                                                                                                                                                                                                                                                                                                                                                                                                                                                                                                                                                                                                                                                                                                                                                                                                                                                                                                                                                                                                                                                                |                                                                                                                                                                          |                                                                                                                                                                                 |                             |  |  |  |
|----------------------------------------|---------------------------------------------------------------------------------------------------------------------------------------------------------|--------------------------------------------------------------------------------------------------------------------------------------------------------------------------------------------------------------------------------------------------------------------------------------------------------------------------------------------------------------------------------------------------------------------------------------------------------------------------------------------------------------------------------------------------------------------------------------------------------------------------------------------------------------------------------------------------------------------------------------------------------------------------------------------------------------------------------------------------------------------------------------------------------------------------------------------------------------------------------------------------------------------------------------------------------------------------------------------------------------------------------------------------------------------------------------------------------------------------------------------------------------------------------------------------------------------------------------------------------------------------------------------------------------------------------------------------------------------------------------------------------------------------------------------------------------------------------------------------------------------------------------------------------------------------------------------------------------------------------------------------------------------------------------------------------------------------------------------------------------------------------------------------------------------------------------------------------------------------------------------------------------------------------------------------------------------------------------------------------------------------------|--------------------------------------------------------------------------------------------------------------------------------------------------------------------------|---------------------------------------------------------------------------------------------------------------------------------------------------------------------------------|-----------------------------|--|--|--|
| Project Number:                        |                                                                                                                                                         | 10852 (7494)                                                                                                                                                                                                                                                                                                                                                                                                                                                                                                                                                                                                                                                                                                                                                                                                                                                                                                                                                                                                                                                                                                                                                                                                                                                                                                                                                                                                                                                                                                                                                                                                                                                                                                                                                                                                                                                                                                                                                                                                                                                                                                                   | Date :                                                                                                                                                                   |                                                                                                                                                                                 | 19 <sup>th</sup> March 2024 |  |  |  |
|                                        |                                                                                                                                                         |                                                                                                                                                                                                                                                                                                                                                                                                                                                                                                                                                                                                                                                                                                                                                                                                                                                                                                                                                                                                                                                                                                                                                                                                                                                                                                                                                                                                                                                                                                                                                                                                                                                                                                                                                                                                                                                                                                                                                                                                                                                                                                                                | Date Inspected:                                                                                                                                                          |                                                                                                                                                                                 | 18 <sup>th</sup> March 2024 |  |  |  |
| Site Manager:                          |                                                                                                                                                         | TBC (Wring Group Ltd)                                                                                                                                                                                                                                                                                                                                                                                                                                                                                                                                                                                                                                                                                                                                                                                                                                                                                                                                                                                                                                                                                                                                                                                                                                                                                                                                                                                                                                                                                                                                                                                                                                                                                                                                                                                                                                                                                                                                                                                                                                                                                                          | Hayden's Consultant:                                                                                                                                                     |                                                                                                                                                                                 | Nick Hayden                 |  |  |  |
| Site Address:                          |                                                                                                                                                         | Redcliffe Wharf, Bristol, BS1 6SP                                                                                                                                                                                                                                                                                                                                                                                                                                                                                                                                                                                                                                                                                                                                                                                                                                                                                                                                                                                                                                                                                                                                                                                                                                                                                                                                                                                                                                                                                                                                                                                                                                                                                                                                                                                                                                                                                                                                                                                                                                                                                              |                                                                                                                                                                          |                                                                                                                                                                                 |                             |  |  |  |
| Meeting attendees:                     |                                                                                                                                                         | Phil Long (Macegreen Consulting Ltd) - PL                                                                                                                                                                                                                                                                                                                                                                                                                                                                                                                                                                                                                                                                                                                                                                                                                                                                                                                                                                                                                                                                                                                                                                                                                                                                                                                                                                                                                                                                                                                                                                                                                                                                                                                                                                                                                                                                                                                                                                                                                                                                                      |                                                                                                                                                                          |                                                                                                                                                                                 |                             |  |  |  |
|                                        |                                                                                                                                                         | Colin Hipperson (Wring Group Ltd) - CH                                                                                                                                                                                                                                                                                                                                                                                                                                                                                                                                                                                                                                                                                                                                                                                                                                                                                                                                                                                                                                                                                                                                                                                                                                                                                                                                                                                                                                                                                                                                                                                                                                                                                                                                                                                                                                                                                                                                                                                                                                                                                         |                                                                                                                                                                          |                                                                                                                                                                                 |                             |  |  |  |
| Planning Ref:                          |                                                                                                                                                         | 18/06659/F                                                                                                                                                                                                                                                                                                                                                                                                                                                                                                                                                                                                                                                                                                                                                                                                                                                                                                                                                                                                                                                                                                                                                                                                                                                                                                                                                                                                                                                                                                                                                                                                                                                                                                                                                                                                                                                                                                                                                                                                                                                                                                                     |                                                                                                                                                                          |                                                                                                                                                                                 |                             |  |  |  |
| Monitoring                             |                                                                                                                                                         | Item to be Monitored & Findings                                                                                                                                                                                                                                                                                                                                                                                                                                                                                                                                                                                                                                                                                                                                                                                                                                                                                                                                                                                                                                                                                                                                                                                                                                                                                                                                                                                                                                                                                                                                                                                                                                                                                                                                                                                                                                                                                                                                                                                                                                                                                                |                                                                                                                                                                          | Action from Hayden's or Site                                                                                                                                                    |                             |  |  |  |
| Ref                                    |                                                                                                                                                         |                                                                                                                                                                                                                                                                                                                                                                                                                                                                                                                                                                                                                                                                                                                                                                                                                                                                                                                                                                                                                                                                                                                                                                                                                                                                                                                                                                                                                                                                                                                                                                                                                                                                                                                                                                                                                                                                                                                                                                                                                                                                                                                                |                                                                                                                                                                          |                                                                                                                                                                                 | Manager                     |  |  |  |
| 1.0                                    | Tree Protection                                                                                                                                         |                                                                                                                                                                                                                                                                                                                                                                                                                                                                                                                                                                                                                                                                                                                                                                                                                                                                                                                                                                                                                                                                                                                                                                                                                                                                                                                                                                                                                                                                                                                                                                                                                                                                                                                                                                                                                                                                                                                                                                                                                                                                                                                                |                                                                                                                                                                          |                                                                                                                                                                                 |                             |  |  |  |
| 2.0                                    | commenciaround the approved of Given the tree installation practical.  In this installation practical (a height of https://green                        | emolition of the single structing, it's a requirement to estem of London Plane TO3 drawing no. 7494-D-AIA rev.  uneven hard surfacing surrous (see attached photo), it in of a plyboard box to prostance it was therefore again the stance of th | install protection 4, as shown on the C (attached).  ounding the base of s considered the tect the stem isn't reed that a 'Trunk the stem of T034 to etails attached and | CH to install 'TP' around stem of T034 to a height of 3m prior to demolition commencing.  CH/PL to forward photographs once installed for submission to the Tree Officer / BCC. |                             |  |  |  |
| 2.0                                    | Site Compound / Parking  The compound will be situated within the site, outside of the RPA and crown spread of the retained trees (see attached photo). |                                                                                                                                                                                                                                                                                                                                                                                                                                                                                                                                                                                                                                                                                                                                                                                                                                                                                                                                                                                                                                                                                                                                                                                                                                                                                                                                                                                                                                                                                                                                                                                                                                                                                                                                                                                                                                                                                                                                                                                                                                                                                                                                |                                                                                                                                                                          | No further action required.                                                                                                                                                     |                             |  |  |  |
| 3.0                                    | Demolition  Demolition of the single structure does not impact the RPA or crown of any retained trees (see attached photo).                             |                                                                                                                                                                                                                                                                                                                                                                                                                                                                                                                                                                                                                                                                                                                                                                                                                                                                                                                                                                                                                                                                                                                                                                                                                                                                                                                                                                                                                                                                                                                                                                                                                                                                                                                                                                                                                                                                                                                                                                                                                                                                                                                                | No                                                                                                                                                                       | further action required.                                                                                                                                                        |                             |  |  |  |