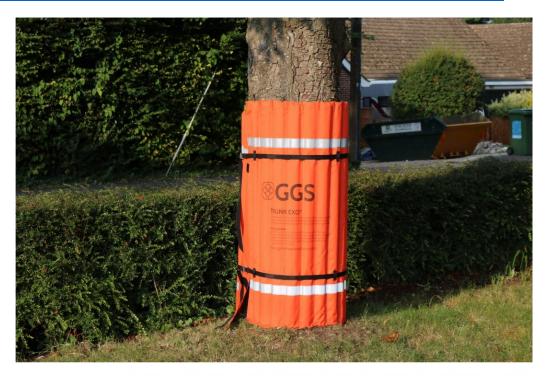

5 Moseley's Farm Business Centre Fornham All Saints Bury St Edmunds Suffolk IP28 6JY T: 01284 765391

E: info@treesurveys.co.uk www.treesurveys.co.uk

| Arboricultural Monitoring Report (AMR) |                                                                                                                                                         |                                                                                                                                                                                                                                                                                                                                                                                                                                                                                                                                                                                                                                                                                                                                                                                                                                                                                                                                                                                                                                                                                                                                                                                                                                                                                                                                                                                                                                                                                                                                                                                                                                                                                                                                                                                                                                                                                                                                                                                                                                                                                                                                |                                                                                                                                                                          |                                                                                                                                                                                 |                             |  |  |  |
|----------------------------------------|---------------------------------------------------------------------------------------------------------------------------------------------------------|--------------------------------------------------------------------------------------------------------------------------------------------------------------------------------------------------------------------------------------------------------------------------------------------------------------------------------------------------------------------------------------------------------------------------------------------------------------------------------------------------------------------------------------------------------------------------------------------------------------------------------------------------------------------------------------------------------------------------------------------------------------------------------------------------------------------------------------------------------------------------------------------------------------------------------------------------------------------------------------------------------------------------------------------------------------------------------------------------------------------------------------------------------------------------------------------------------------------------------------------------------------------------------------------------------------------------------------------------------------------------------------------------------------------------------------------------------------------------------------------------------------------------------------------------------------------------------------------------------------------------------------------------------------------------------------------------------------------------------------------------------------------------------------------------------------------------------------------------------------------------------------------------------------------------------------------------------------------------------------------------------------------------------------------------------------------------------------------------------------------------------|--------------------------------------------------------------------------------------------------------------------------------------------------------------------------|---------------------------------------------------------------------------------------------------------------------------------------------------------------------------------|-----------------------------|--|--|--|
| Project Number:                        |                                                                                                                                                         | 10852 (7494)                                                                                                                                                                                                                                                                                                                                                                                                                                                                                                                                                                                                                                                                                                                                                                                                                                                                                                                                                                                                                                                                                                                                                                                                                                                                                                                                                                                                                                                                                                                                                                                                                                                                                                                                                                                                                                                                                                                                                                                                                                                                                                                   | Date :                                                                                                                                                                   |                                                                                                                                                                                 | 19 <sup>th</sup> March 2024 |  |  |  |
|                                        |                                                                                                                                                         |                                                                                                                                                                                                                                                                                                                                                                                                                                                                                                                                                                                                                                                                                                                                                                                                                                                                                                                                                                                                                                                                                                                                                                                                                                                                                                                                                                                                                                                                                                                                                                                                                                                                                                                                                                                                                                                                                                                                                                                                                                                                                                                                | Date Inspected:                                                                                                                                                          |                                                                                                                                                                                 | 18 <sup>th</sup> March 2024 |  |  |  |
| Site Manager:                          |                                                                                                                                                         | TBC (Wring Group Ltd)                                                                                                                                                                                                                                                                                                                                                                                                                                                                                                                                                                                                                                                                                                                                                                                                                                                                                                                                                                                                                                                                                                                                                                                                                                                                                                                                                                                                                                                                                                                                                                                                                                                                                                                                                                                                                                                                                                                                                                                                                                                                                                          | Hayden's Consultant:                                                                                                                                                     |                                                                                                                                                                                 | Nick Hayden                 |  |  |  |
| Site Address:                          |                                                                                                                                                         | Redcliffe Wharf, Bristol, BS1 6SP                                                                                                                                                                                                                                                                                                                                                                                                                                                                                                                                                                                                                                                                                                                                                                                                                                                                                                                                                                                                                                                                                                                                                                                                                                                                                                                                                                                                                                                                                                                                                                                                                                                                                                                                                                                                                                                                                                                                                                                                                                                                                              |                                                                                                                                                                          |                                                                                                                                                                                 |                             |  |  |  |
| Meeting attendees:                     |                                                                                                                                                         | Phil Long (Macegreen Consulting Ltd) - PL                                                                                                                                                                                                                                                                                                                                                                                                                                                                                                                                                                                                                                                                                                                                                                                                                                                                                                                                                                                                                                                                                                                                                                                                                                                                                                                                                                                                                                                                                                                                                                                                                                                                                                                                                                                                                                                                                                                                                                                                                                                                                      |                                                                                                                                                                          |                                                                                                                                                                                 |                             |  |  |  |
|                                        |                                                                                                                                                         | Colin Hipperson (Wring Group Ltd) - CH                                                                                                                                                                                                                                                                                                                                                                                                                                                                                                                                                                                                                                                                                                                                                                                                                                                                                                                                                                                                                                                                                                                                                                                                                                                                                                                                                                                                                                                                                                                                                                                                                                                                                                                                                                                                                                                                                                                                                                                                                                                                                         |                                                                                                                                                                          |                                                                                                                                                                                 |                             |  |  |  |
| Planning Ref:                          |                                                                                                                                                         | 18/06659/F                                                                                                                                                                                                                                                                                                                                                                                                                                                                                                                                                                                                                                                                                                                                                                                                                                                                                                                                                                                                                                                                                                                                                                                                                                                                                                                                                                                                                                                                                                                                                                                                                                                                                                                                                                                                                                                                                                                                                                                                                                                                                                                     |                                                                                                                                                                          |                                                                                                                                                                                 |                             |  |  |  |
| Monitoring                             |                                                                                                                                                         | Item to be Monitored & Findings                                                                                                                                                                                                                                                                                                                                                                                                                                                                                                                                                                                                                                                                                                                                                                                                                                                                                                                                                                                                                                                                                                                                                                                                                                                                                                                                                                                                                                                                                                                                                                                                                                                                                                                                                                                                                                                                                                                                                                                                                                                                                                |                                                                                                                                                                          | Action from Hayden's or Site                                                                                                                                                    |                             |  |  |  |
| Ref                                    |                                                                                                                                                         |                                                                                                                                                                                                                                                                                                                                                                                                                                                                                                                                                                                                                                                                                                                                                                                                                                                                                                                                                                                                                                                                                                                                                                                                                                                                                                                                                                                                                                                                                                                                                                                                                                                                                                                                                                                                                                                                                                                                                                                                                                                                                                                                |                                                                                                                                                                          |                                                                                                                                                                                 | Manager                     |  |  |  |
| 1.0                                    | Tree Protection                                                                                                                                         |                                                                                                                                                                                                                                                                                                                                                                                                                                                                                                                                                                                                                                                                                                                                                                                                                                                                                                                                                                                                                                                                                                                                                                                                                                                                                                                                                                                                                                                                                                                                                                                                                                                                                                                                                                                                                                                                                                                                                                                                                                                                                                                                |                                                                                                                                                                          |                                                                                                                                                                                 |                             |  |  |  |
| 2.0                                    | commenciaround the approved of Given the tree installation practical.  In this installation practical (a height of https://green                        | emolition of the single structing, it's a requirement to estem of London Plane TO3 drawing no. 7494-D-AIA rev.  uneven hard surfacing surrous (see attached photo), it in of a plyboard box to prostance it was therefore again the stance of th | install protection 4, as shown on the C (attached).  ounding the base of s considered the tect the stem isn't reed that a 'Trunk the stem of T034 to etails attached and | CH to install 'TP' around stem of T034 to a height of 3m prior to demolition commencing.  CH/PL to forward photographs once installed for submission to the Tree Officer / BCC. |                             |  |  |  |
| 2.0                                    | Site Compound / Parking  The compound will be situated within the site, outside of the RPA and crown spread of the retained trees (see attached photo). |                                                                                                                                                                                                                                                                                                                                                                                                                                                                                                                                                                                                                                                                                                                                                                                                                                                                                                                                                                                                                                                                                                                                                                                                                                                                                                                                                                                                                                                                                                                                                                                                                                                                                                                                                                                                                                                                                                                                                                                                                                                                                                                                |                                                                                                                                                                          | No further action required.                                                                                                                                                     |                             |  |  |  |
| 3.0                                    | Demolition  Demolition of the single structure does not impact the RPA or crown of any retained trees (see attached photo).                             |                                                                                                                                                                                                                                                                                                                                                                                                                                                                                                                                                                                                                                                                                                                                                                                                                                                                                                                                                                                                                                                                                                                                                                                                                                                                                                                                                                                                                                                                                                                                                                                                                                                                                                                                                                                                                                                                                                                                                                                                                                                                                                                                | No                                                                                                                                                                       | further action required.                                                                                                                                                        |                             |  |  |  |