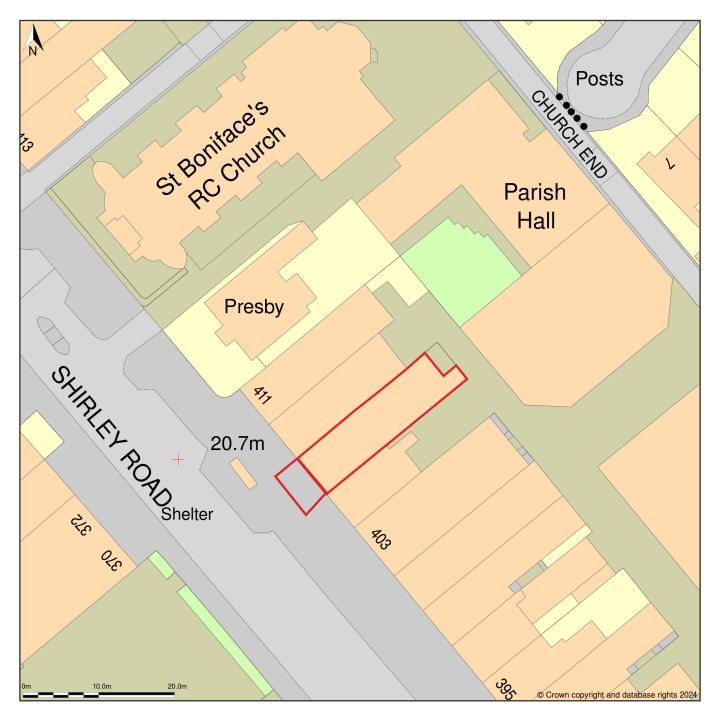

## 407a, Shirley Road, Southampton, City Of Southampton, SO15 3JD

Site Plan (also called a Block Plan) shows area bounded by: 440120.22, 113504.59 440210.22, 113594.59 (at a scale of 1:500), OSGridRef: SU40161354. The representation of a road, track or path is no evidence of a right of way. The representation of features as lines is no evidence of a property boundary.