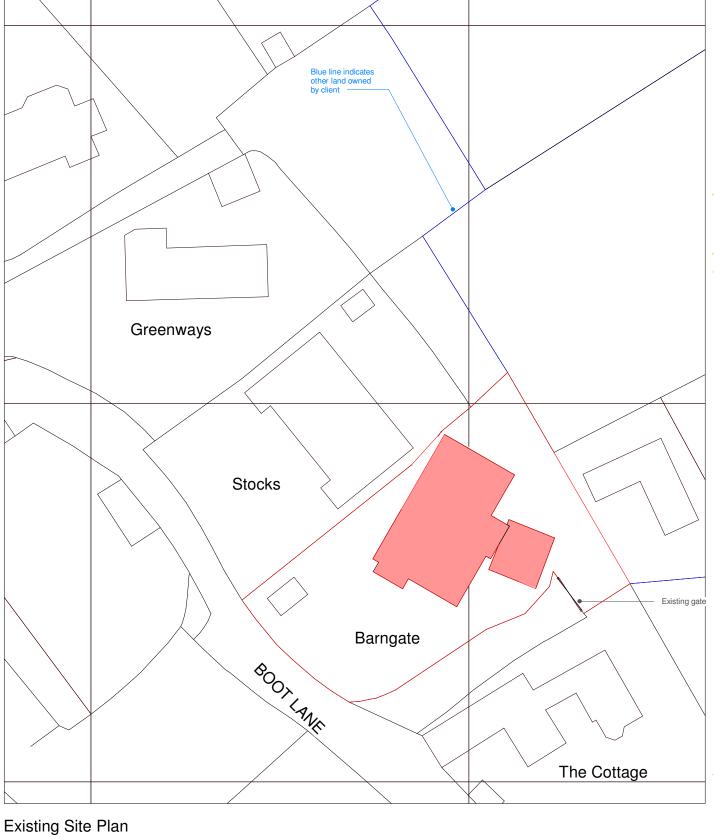

Old Post Office

Cottage

Biggs

Cave

Greenways

Stocks

Barngate

Orchard

## Palmer+ Partners

Client: Andy & Gles Bradford

Existing Site Plan

Project: Barngate, Boot Lane, Dinton, Bucks HP17 8UJ

22003

EX 90

Α

Scale: As indicatedA3