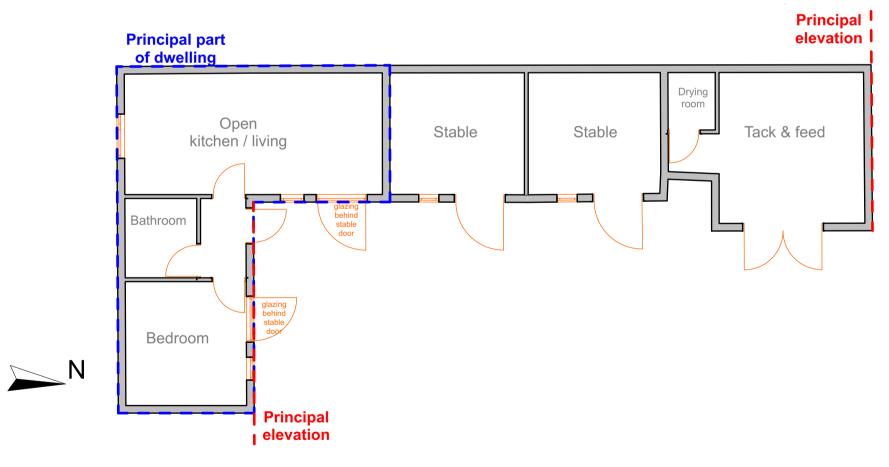

**Ground Floor Plan** 

0m 5m 10m scale 1-100

|                  |       | Prior Approval                                                                                                                                                     |
|------------------|-------|--------------------------------------------------------------------------------------------------------------------------------------------------------------------|
| no date revision | Notes | PLANNING & ARCHITECTURAL CONSULTANCY  PLANNING & ARCHITECTURAL CONSULTANCY  Proposed development at Three Corners Piece, Granborough Road, North Marston, MK18 3PP |
|                  |       | Chetwood House • Chilton • HP18 9LS 01844 267990 • admin@jcemmett.co.uk  Existing Dwelling Plan                                                                    |
|                  |       | THIS DRAWING REMAINS THE SOLE COPYRIGHT OF drawn AK                                                                                                                |
|                  |       | JEFFREY CHARLES EMMETT ASSOC. R.I.C.S date 27/03/2024 1345                                                                                                         |
|                  |       | All dimensional discrepancies to be referred to JCE Planning & Architectural Consultancy  1:100 @ A3  PA-03                                                        |