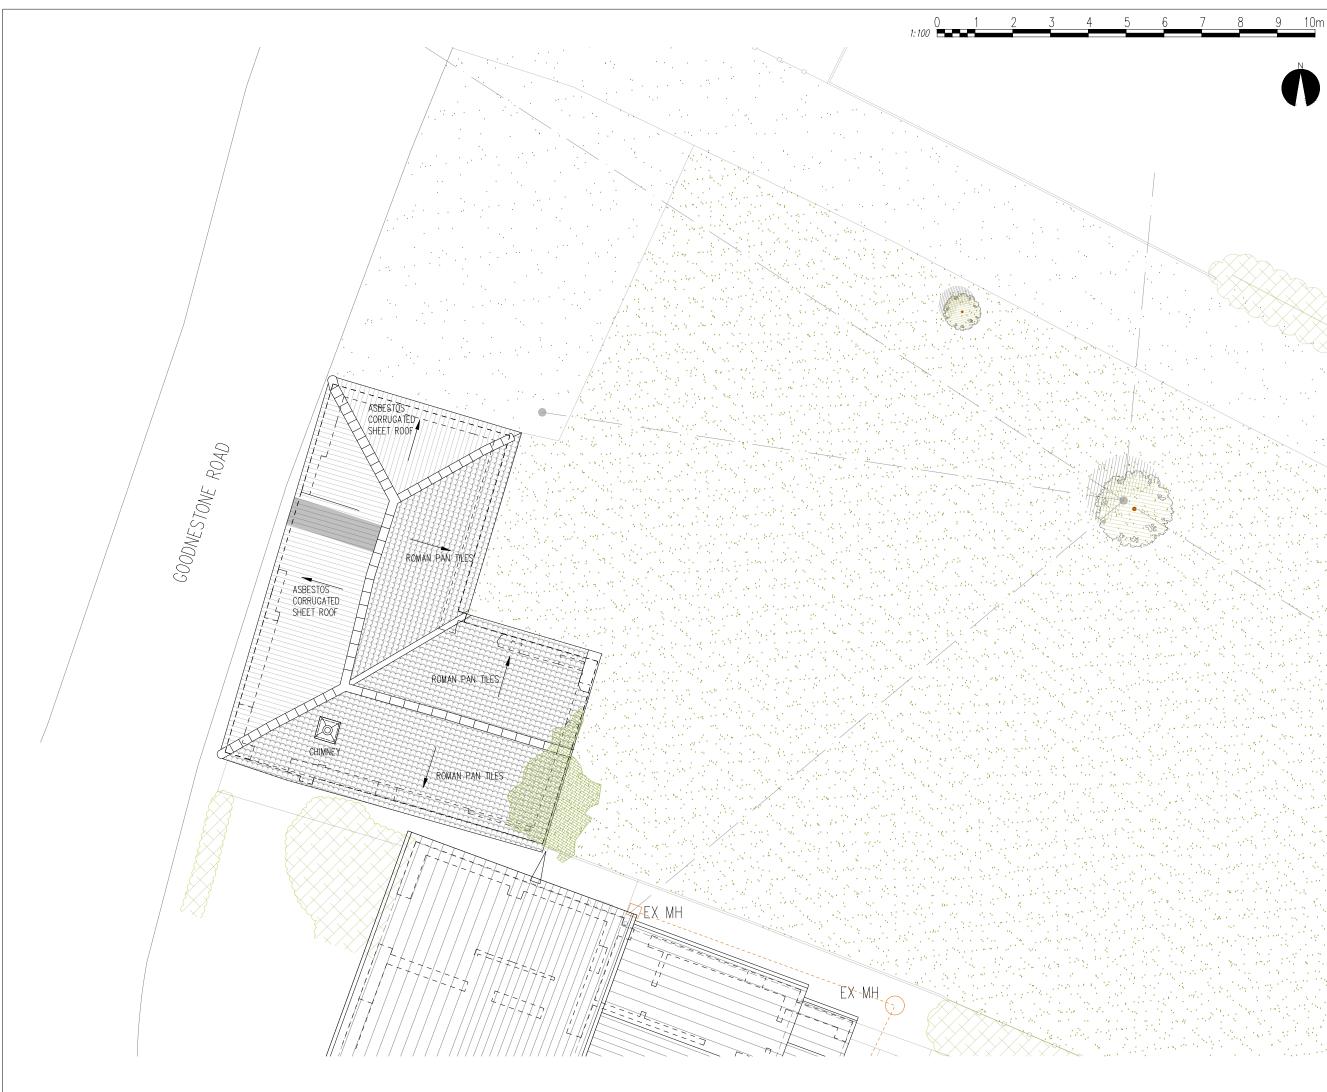

Client: Mr Hewer & Ms Clear Forge House,Chillenden,Goodnestone Road, Canterbury, CT3 1PS

Project: Works to Chillenden Forge

| -                           | Drawing title:<br>Existing Roof Plan |                |                    |  |  |  |  |  |
|-----------------------------|--------------------------------------|----------------|--------------------|--|--|--|--|--|
| Scale:<br>1:100@A3          | Drwn by:<br>PW                       | Chkd by:<br>CP | Date:<br>Mar' 2024 |  |  |  |  |  |
| Drawing Status:<br>PLANNING |                                      |                |                    |  |  |  |  |  |
| Drawing Nu                  | Revision:                            |                |                    |  |  |  |  |  |
| 23110-PL                    | 23110-PL-(00)-0110                   |                |                    |  |  |  |  |  |