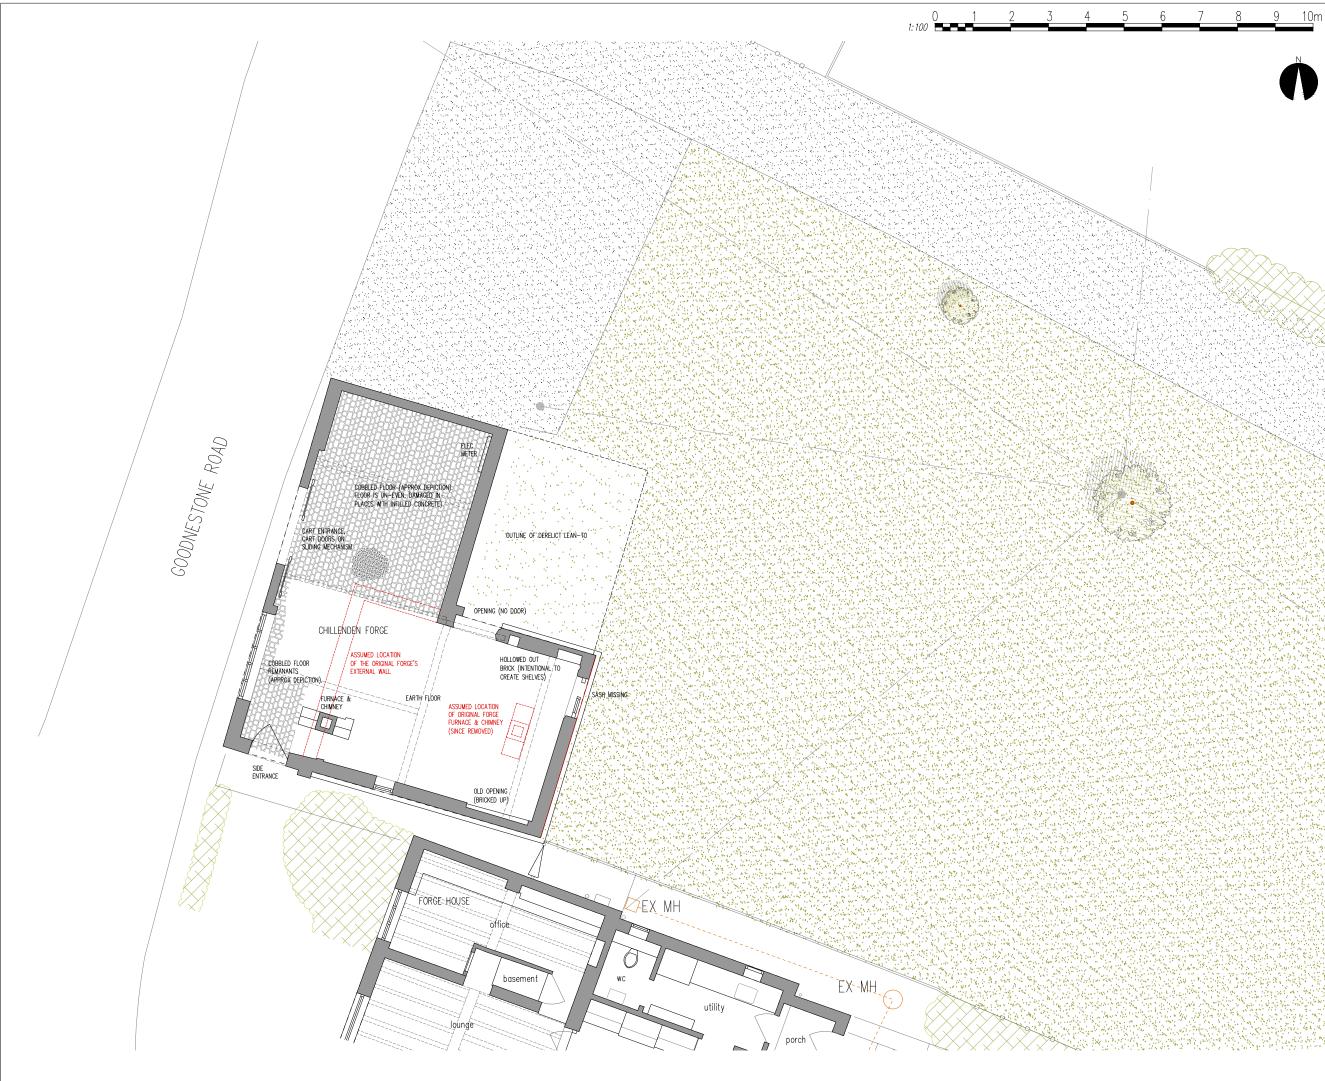

Project: Works to Chillenden Forge

| 0                  | Prawing title:<br>Existing Ground Floor Plan |                |                    |  |  |  |
|--------------------|----------------------------------------------|----------------|--------------------|--|--|--|
| Scale:<br>1:100@A3 | Drwn by:<br>PW                               | Chkd by:<br>CP | Date:<br>Mar' 2024 |  |  |  |
| Drawing S          | Drawing Status:<br>PLANNING                  |                |                    |  |  |  |
| Drawing Nu         | Revision:                                    |                |                    |  |  |  |
| 23110-PL           | 05                                           | 1st            |                    |  |  |  |