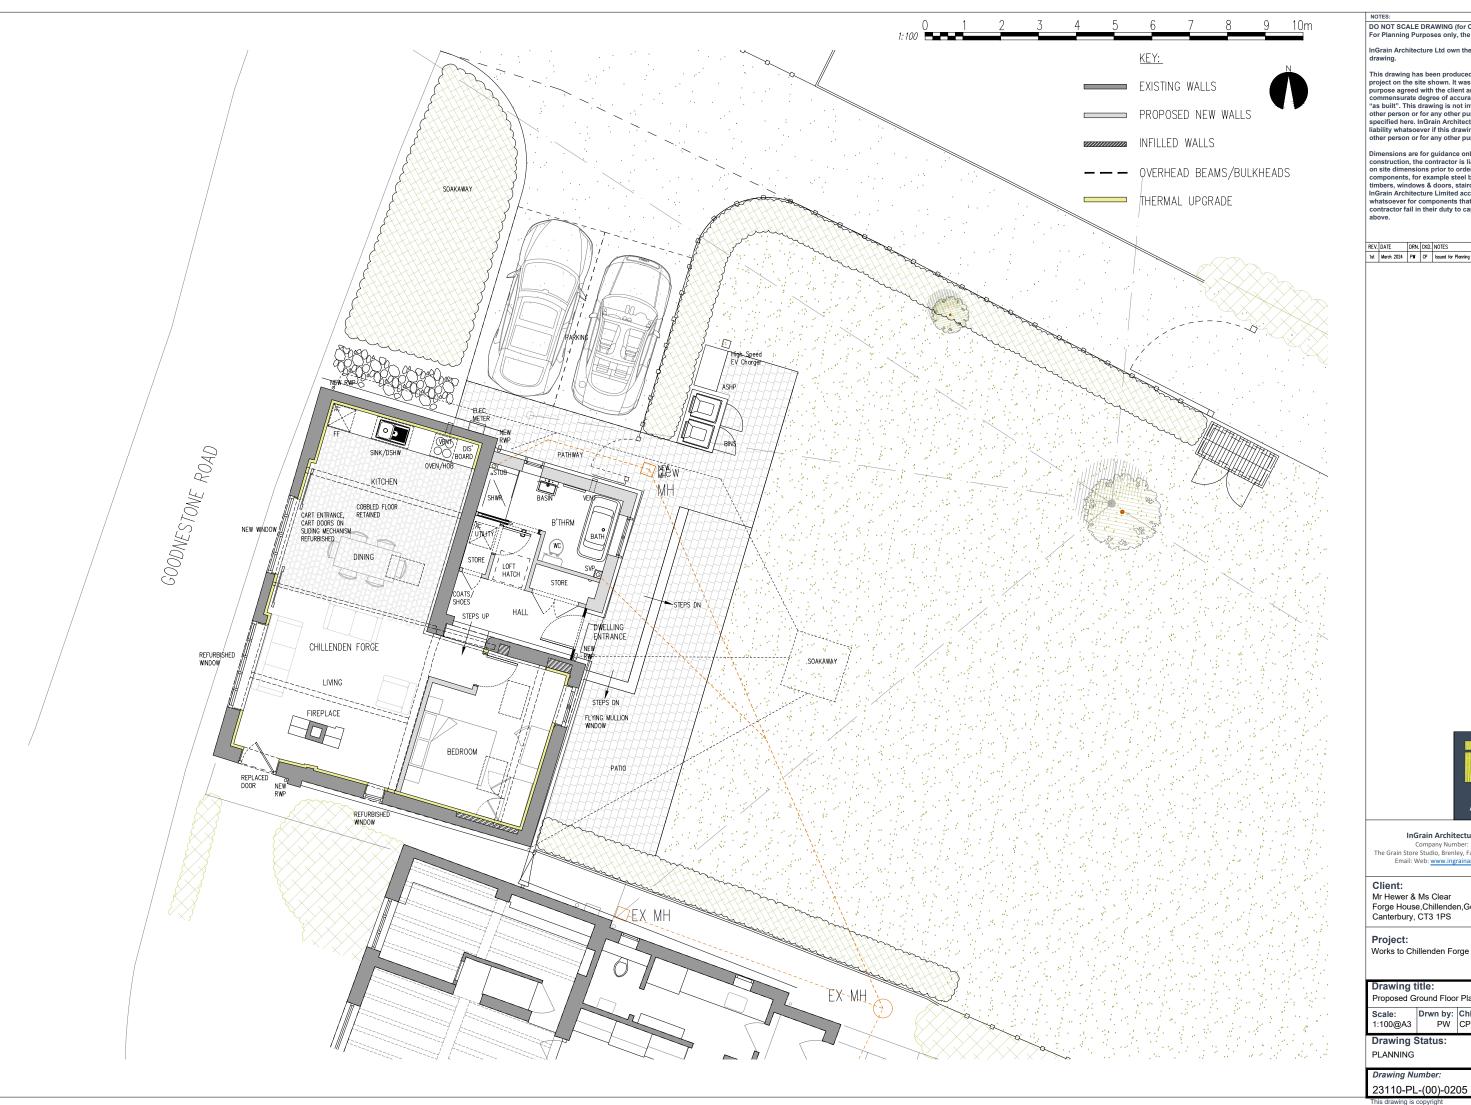

| E۷. | DATE | DRN. | CKD. | NOTES |   |
|-----|------|------|------|-------|---|
|     |      |      |      |       | ī |

1st March 2024 PW CP Issued for Planning / LBC

## InGrain Architecture Limited

Company Number: 12941911 The Grain Store Studio, Brenley, Faversham, ME13 9LY, UK Email: Web: <u>www.ingrainarchitecture.co.uk</u>

Client: Mr Hewer & Ms Clear Forge House, Chillenden, Goodnestone Road, Canterbury, CT3 1PS

Works to Chillenden Forge

| Drawing | title: |
|---------|--------|

|--|

 Scale:
 Drwn by:
 Chkd by:
 Date:

 1:100@A3
 PW
 CP
 Mar' 2024

1st