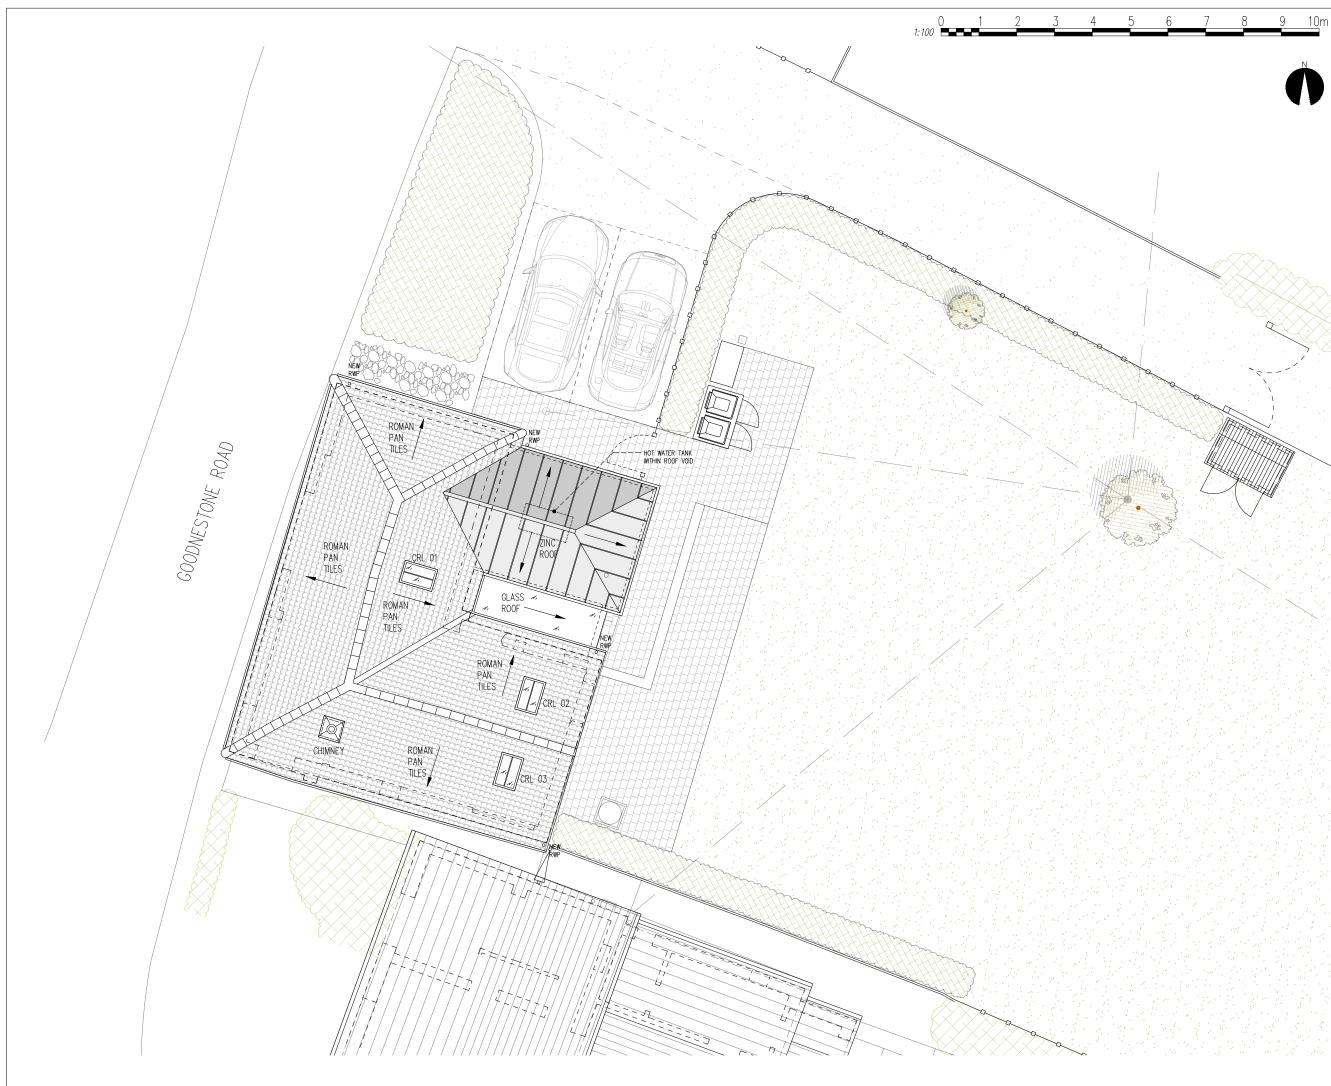

Client: Mr Hewer & Ms Clear Forge House,Chillenden,Goodnestone Road, Canterbury, CT3 1PS

Project: Works to Chillenden Forge

| Drawing title:<br>Proposed Roof Plan |                |                |                    |  |  |  |
|--------------------------------------|----------------|----------------|--------------------|--|--|--|
| Scale:<br>1:100@A3                   | Drwn by:<br>PW | Chkd by:<br>CP | Date:<br>Mar' 2024 |  |  |  |
| Drawing Status:<br>PLANNING          |                |                |                    |  |  |  |
| Drawing Number: Revision:            |                |                |                    |  |  |  |
| 23110-PL                             | 1st            |                |                    |  |  |  |