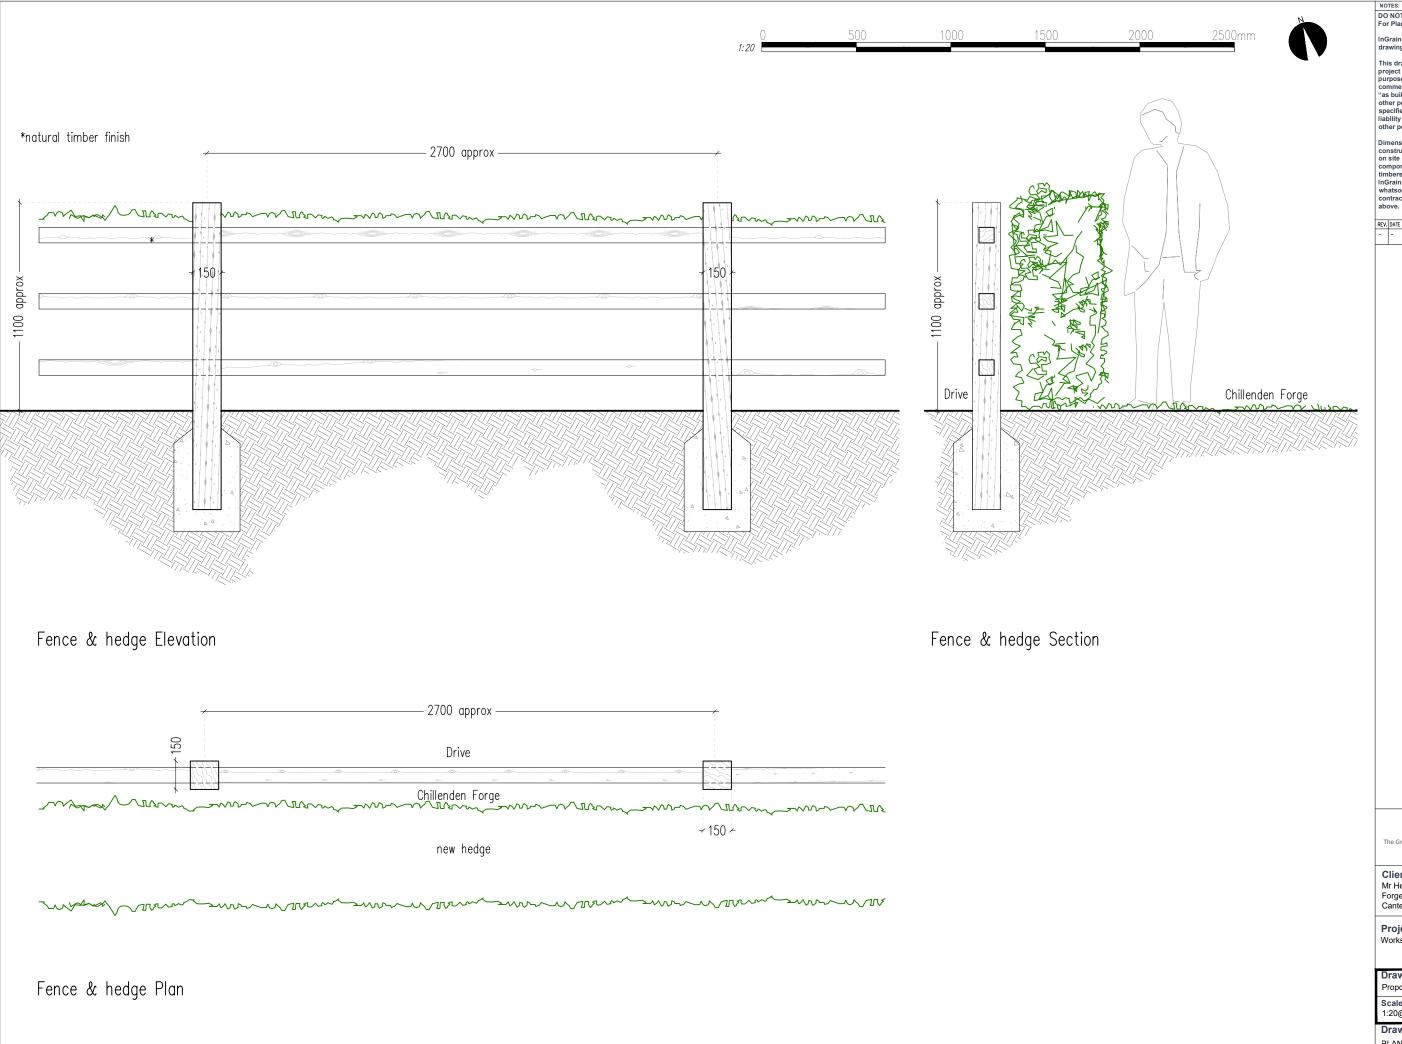

## Project:

Works to Chillenden Forge

| Drawing | title: |
|---------|--------|
|---------|--------|

Proposed Post & Rail Fence

| Scale:  | Drwn by: | Chkd by: | Date:     |
|---------|----------|----------|-----------|
| 1:20@A3 | PW       | CP       | Mar' 2024 |