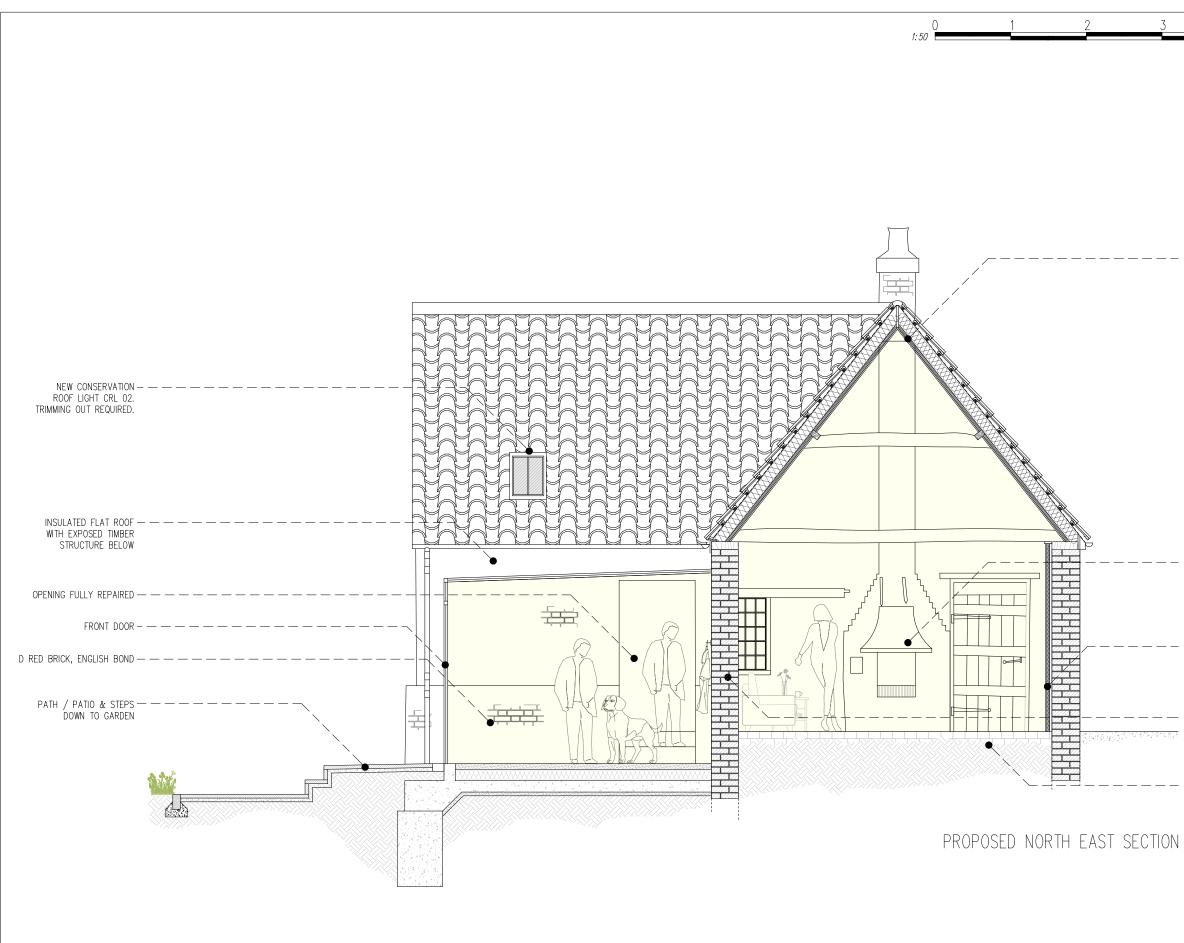

| 4 5m                                                                                                                        | NOTES:<br>DO NOT SCALE DRAWING (for Construction):<br>For Planning Purposes only, the drawing is to scale.                                                                                                                                                                                                                                                                                                                                                                                 |
|-----------------------------------------------------------------------------------------------------------------------------|--------------------------------------------------------------------------------------------------------------------------------------------------------------------------------------------------------------------------------------------------------------------------------------------------------------------------------------------------------------------------------------------------------------------------------------------------------------------------------------------|
|                                                                                                                             | InGrain Architecture Ltd own the copyright to this drawing.                                                                                                                                                                                                                                                                                                                                                                                                                                |
|                                                                                                                             | This drawing has been produced for the client for the<br>project on the site shown. It was prepared for a<br>purpose agreed with the client and will have a<br>commensurate degree of accuracy. It is not a record<br>"as built". This drawing is not intended for use by any<br>other person or for any other purpose than that<br>specified here. InGrain Architecture Limited accept no<br>liability whatsoever if this drawing is used by any<br>other person or for any other purpose |
|                                                                                                                             | Dimensions are for guidance only. During<br>construction, the contractor is liable for checking all<br>on site dimensions prior to ordering materials and<br>components, for example steel beams and columns,<br>timbers, windows & doors, staircases etc.<br>InGrain Architecture Limited accept no liability<br>whatsoever for components that do not fit should the<br>contractor fail in their duty to carry out the procedures<br>above.                                              |
| ROOF STRIPPED AND RE-TILED WITH<br>ROMAN PANTILES ON A MEMBRANE,<br>WITH NATURAL WOOD FIBRE INSULATION<br>AND LIME PLASTER. | REV. DATE DRN. CXD. NOTES   1st March 2024 PW CP Issued for Planning / LBC                                                                                                                                                                                                                                                                                                                                                                                                                 |
|                                                                                                                             |                                                                                                                                                                                                                                                                                                                                                                                                                                                                                            |
|                                                                                                                             |                                                                                                                                                                                                                                                                                                                                                                                                                                                                                            |
|                                                                                                                             |                                                                                                                                                                                                                                                                                                                                                                                                                                                                                            |
| FURNACE AND CHIMNEY<br>STACK RE-LINED & REPAIRED<br>WITH A NEW FIRE BASKET AND<br>FORGED STEEL FIRE CANOPY                  |                                                                                                                                                                                                                                                                                                                                                                                                                                                                                            |
| WALLS REPAIRED, AND LINED WITH<br>NATURAL WOOD FIBRE INSULATION<br>AND LIME PLASTER (SEE PLAN).                             |                                                                                                                                                                                                                                                                                                                                                                                                                                                                                            |
| WALL TO BE REPAIRED AND LEFT<br>AS BRICK FACING (SEE PLAN)                                                                  |                                                                                                                                                                                                                                                                                                                                                                                                                                                                                            |
| EXISTING COBBLES RETAINED, WITH<br>NATURAL SEALANT APPLIED.                                                                 | i G<br>A                                                                                                                                                                                                                                                                                                                                                                                                                                                                                   |
|                                                                                                                             | InGrain Architecture Limited<br>Company Number: 12941911<br>The Grain Store Studio, Brenley, Faversham, ME13 9LY, UK<br>Email: Web: <u>www.ingrainarchitecture.co.uk</u>                                                                                                                                                                                                                                                                                                                   |
|                                                                                                                             | Client:<br>Mr Hewer & Ms Clear<br>Forge House, Chillenden, Goodnestone Road,<br>Canterbury, CT3 1PS                                                                                                                                                                                                                                                                                                                                                                                        |
|                                                                                                                             | Project:<br>Works to Chillenden Forge                                                                                                                                                                                                                                                                                                                                                                                                                                                      |
|                                                                                                                             | Drawing title:   Proposed Section Elevation   Scale: Drwn by: Chkd by: Date:   1:50@A3 PW CP Mar' 2024                                                                                                                                                                                                                                                                                                                                                                                     |
|                                                                                                                             | Drawing Status:<br>PLANNING                                                                                                                                                                                                                                                                                                                                                                                                                                                                |
|                                                                                                                             | Drawing Number: Revision:<br>23110-PL-(00)-0225 1st                                                                                                                                                                                                                                                                                                                                                                                                                                        |
|                                                                                                                             | 23110-PL-(00)-0225 1st<br>This drawing is copyright                                                                                                                                                                                                                                                                                                                                                                                                                                        |