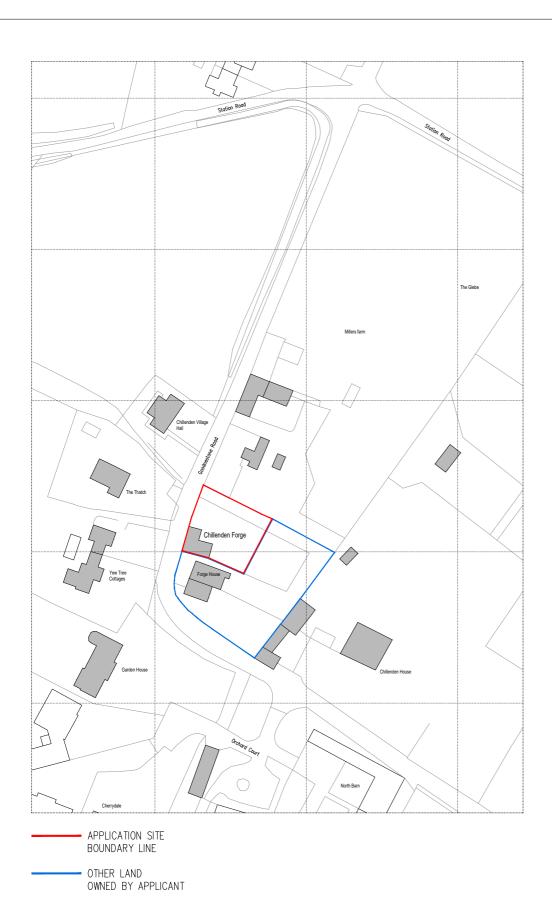

 REV.
 DATE
 DRN.
 CKD.
 NOTES

 1st
 March 2024
 PW
 CP
 Issued for Planning / LBC

InGrain Architecture Limited Company Number: 12941911 The Grain Store Studio, Brenley, Faversham, ME13 9LY, UK Email: Web: <u>www.ingrainarchitecture.co.uk</u> Client: Mr Hewer & Ms Clear Forge House, Chillenden, Goodnestone Road, Canterbury, CT3 1PS Project: Works to Chillenden Forge Drawing title: Site Location Plan Scale: Drwn by: Chkd by: Date: 1:1250@A4 CP CP Mar' 2 Mar' 2024 **Drawing Status:** PLANNING Drawing Number: Revision: 23110-PL-(00)-0100