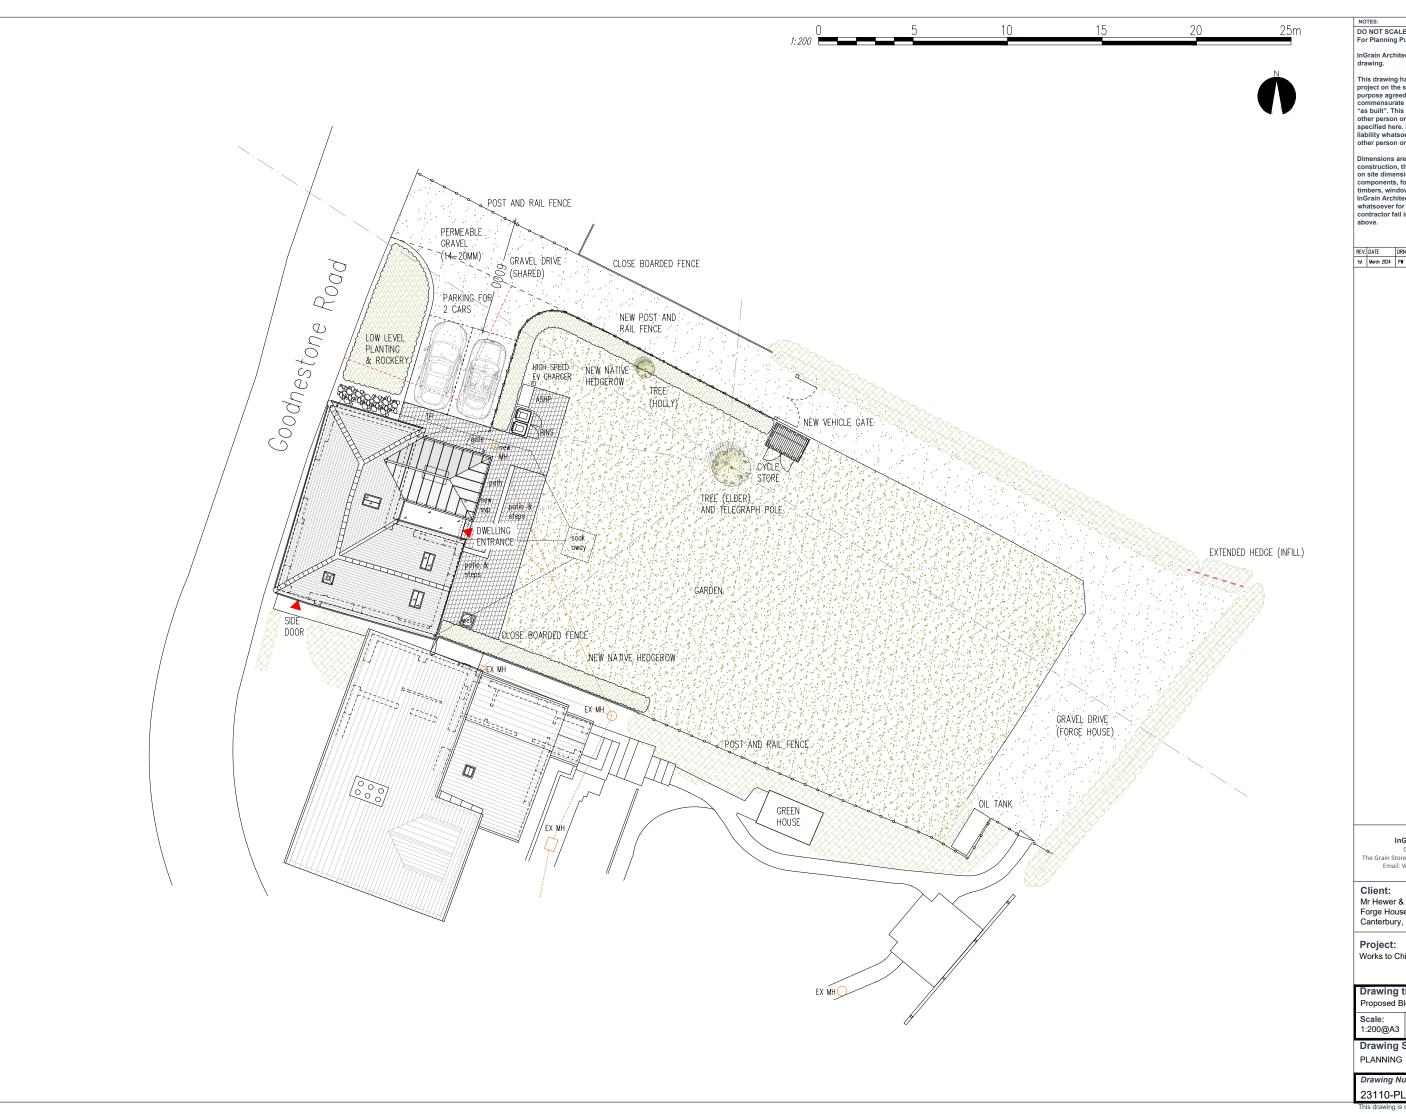

Client: Mr Hewer & Ms Clear Forge House, Chillenden, Goodnestone Road, Canterbury, CT3 1PS

## Project:

Works to Chillenden Forge

|   | Drawing ti   |         |
|---|--------------|---------|
| ı | Proposed Blo | ck Plar |

| Scale:   | Drwn by: | Chkd by: | Date:    |
|----------|----------|----------|----------|
| 1:200@A3 | PW       | CP       | Mar' 202 |

**Drawing Status:** 

Drawing Number: 23110-PL-(00)-0202 1st