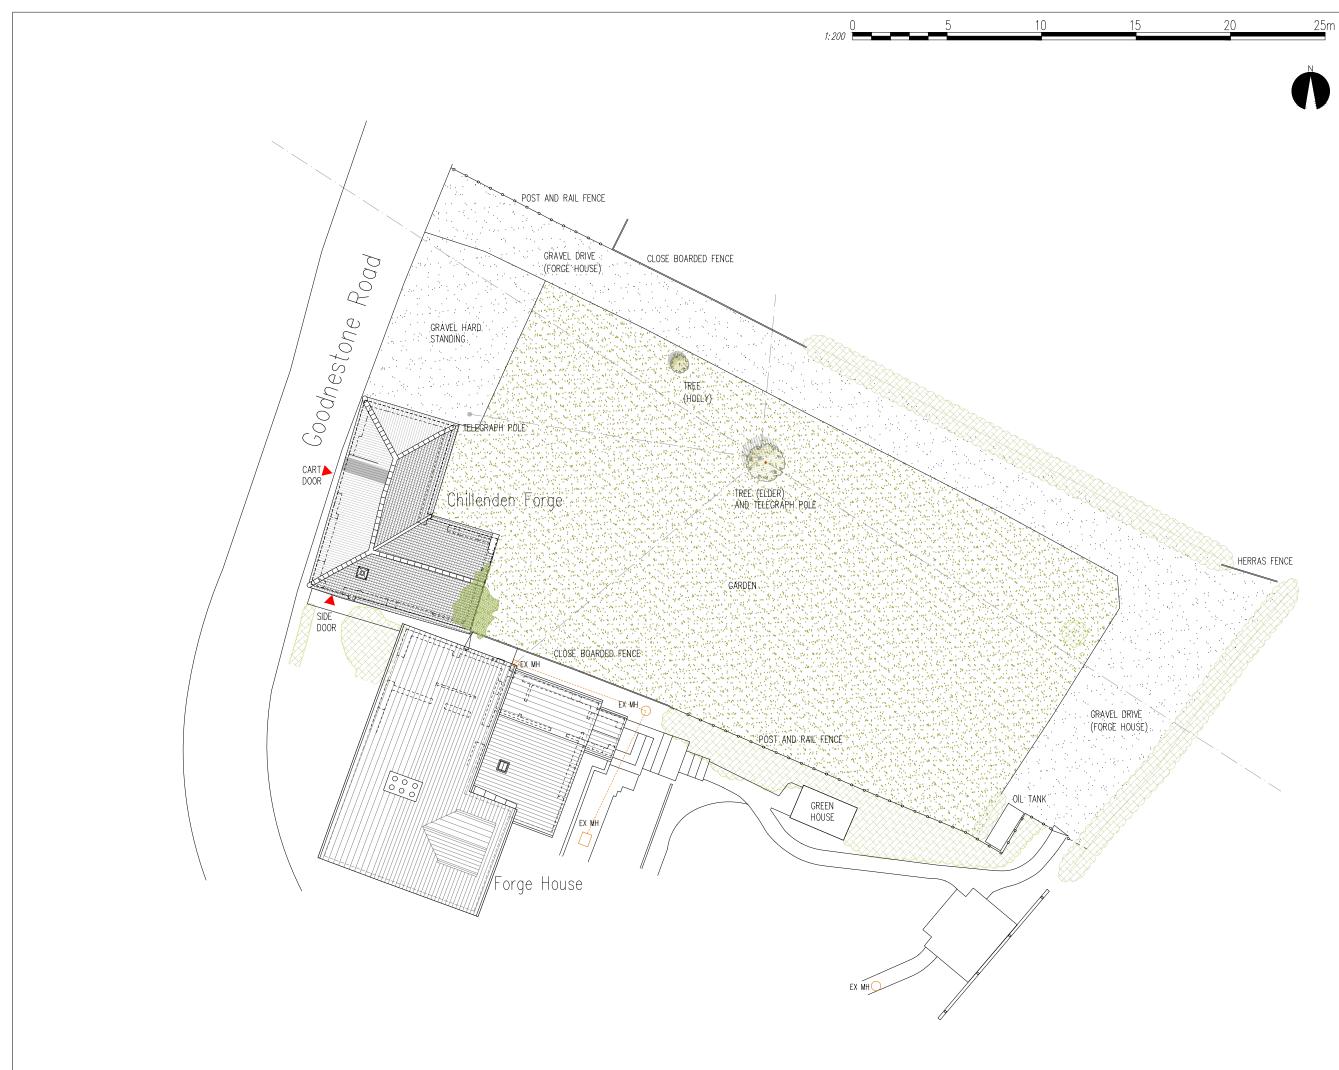

Project: Works to Chillenden Forge

| Drawing title:<br>Existing Block Plan |                |                |                    |  |  |  |  |  |
|---------------------------------------|----------------|----------------|--------------------|--|--|--|--|--|
| Scale:                                | Drwn by:<br>PW | Chkd by:<br>CP | Date:<br>Mar' 2024 |  |  |  |  |  |
| 1:200@A3                              |                | CP             | Ivial 2024         |  |  |  |  |  |
| Drawing Status:                       |                |                |                    |  |  |  |  |  |
| PLANNING                              |                |                |                    |  |  |  |  |  |
| Drawing Nu                            | Revision:      |                |                    |  |  |  |  |  |
| 23110-PL                              | 1st            |                |                    |  |  |  |  |  |