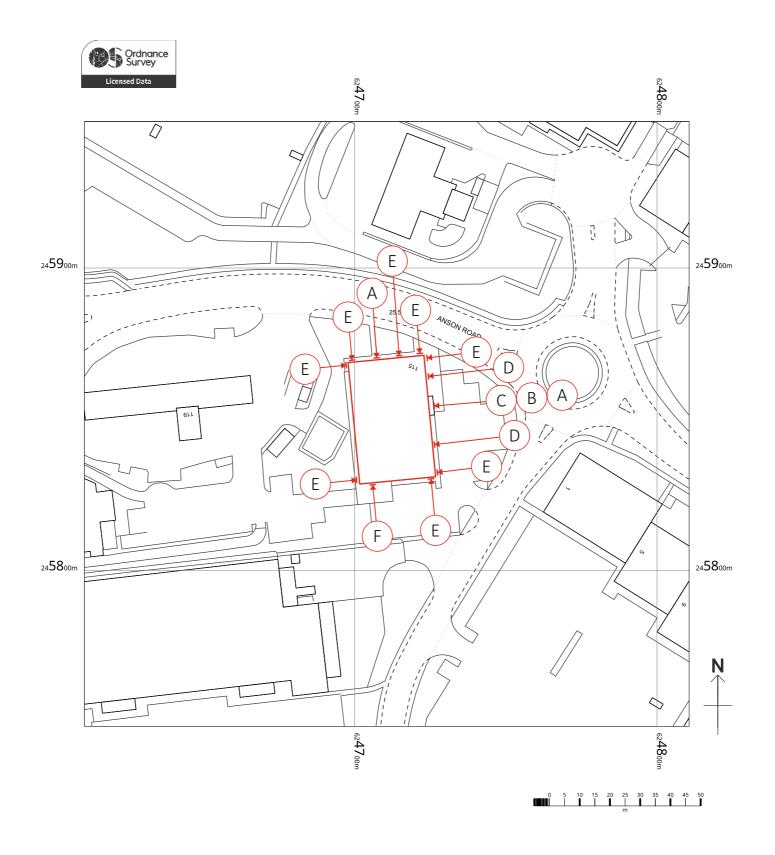

PAGE 3 SITE PLAN



| Rev.: | <br>Revision Details: Rev B: Andy D: Sign sizes, specifications and site plan added. |
|-------|--------------------------------------------------------------------------------------|
| B     | Rev A: Andy D: 12.02.24: Scheme updated.                                             |

| File Name: pets  | at home\ref6506    | 9\4\65069_PAH_IPs\             | Client:     | Pets at home      |       |                                                 |
|------------------|--------------------|--------------------------------|-------------|-------------------|-------|-------------------------------------------------|
| Job No:<br>65069 | Scale:<br>as above | <i>Drawn by:</i><br>R. Brookes | Checked by: | Date:<br>07-02-24 | Site: | Beardmore Park<br>Martlesham<br>Ipswich IP5 4RU |