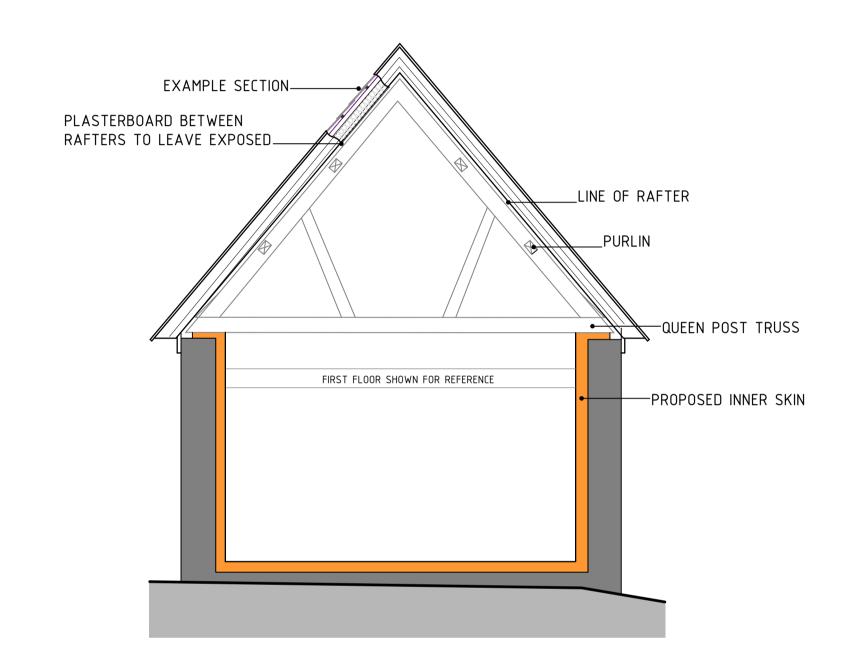

EXISTING GENERAL SECTION 1:100 @ A3 // 1:50 @ A1

PROPOSED GENERAL SECTION 1:100 @ A3 // 1:50 @ A1

PROPOSED INTERNAL CONCEPT SKETCHES

NOTES: THIS DRAWING IS THE COPYRIGHT OF MODH DESIGN LTD. IT MAY NOT BE COPIED ALTERED OR REPRODUCED WITHOUT WRITTEN AUTHORITY. THE USE OF THIS DRAWING BY THIRD PARTIES IS ENTIRELY AT THEIR OWN RISK.