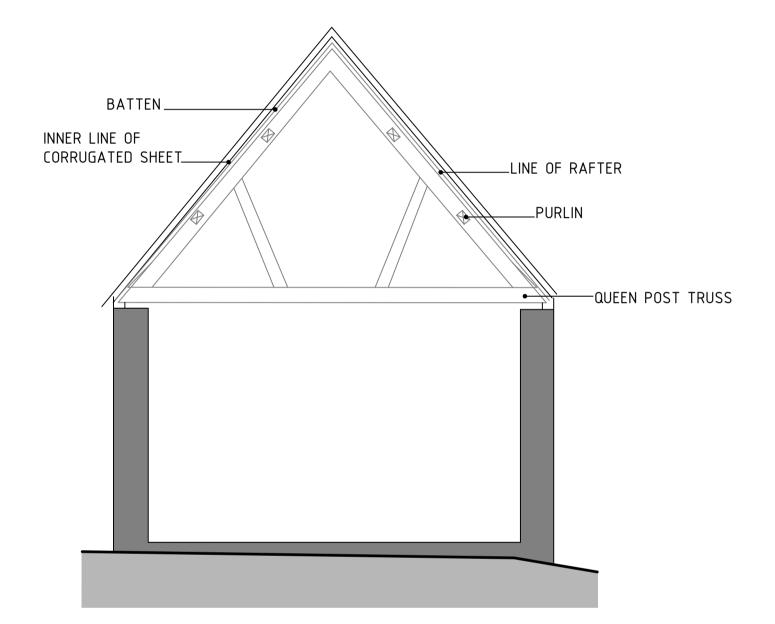

EXISTING GENERAL SECTION 1:100 @ A3 // 1:50 @ A1

PROPOSED GENERAL SECTION 1:100 @ A3 // 1:50 @ A1

PROPOSED INTERNAL CONCEPT SKETCHES

NOTES: THIS DRAWING IS THE COPYRIGHT OF MODH DESIGN LTD. IT MAY NOT BE COPIED ALTERED OR REPRODUCED WITHOUT WRITTEN AUTHORITY. THE USE OF THIS DRAWING BY THIRD PARTIES IS ENTIRELY AT THEIR OWN RISK.