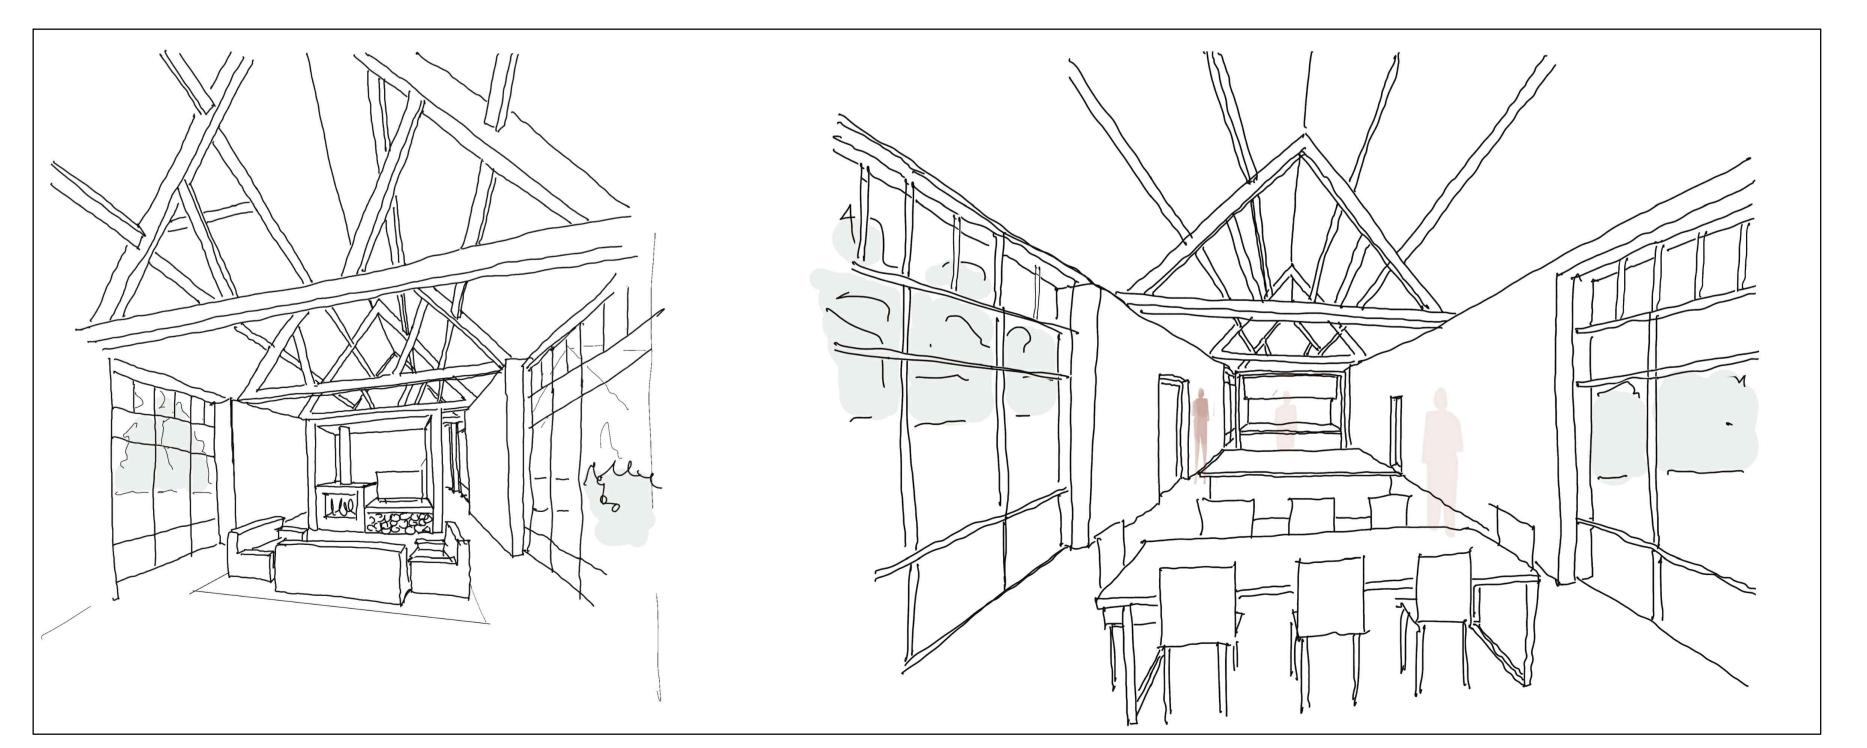

EXISTING GENERAL SECTION 1:100 @ A3 // 1:50 @ A1

PROPOSED GENERAL SECTION 1:100 @ A3 // 1:50 @ A1

PROPOSED INTERNAL CONCEPT SKETCHES

NOTES: THIS DRAWING IS THE COPYRIGHT OF MODH DESIGN LTD. IT MAY NOT BE COPIED ALTERED OR REPRODUCED WITHOUT WRITTEN AUTHORITY. THE USE OF THIS DRAWING BY THIRD PARTIES IS ENTIRELY AT THEIR OWN RISK.