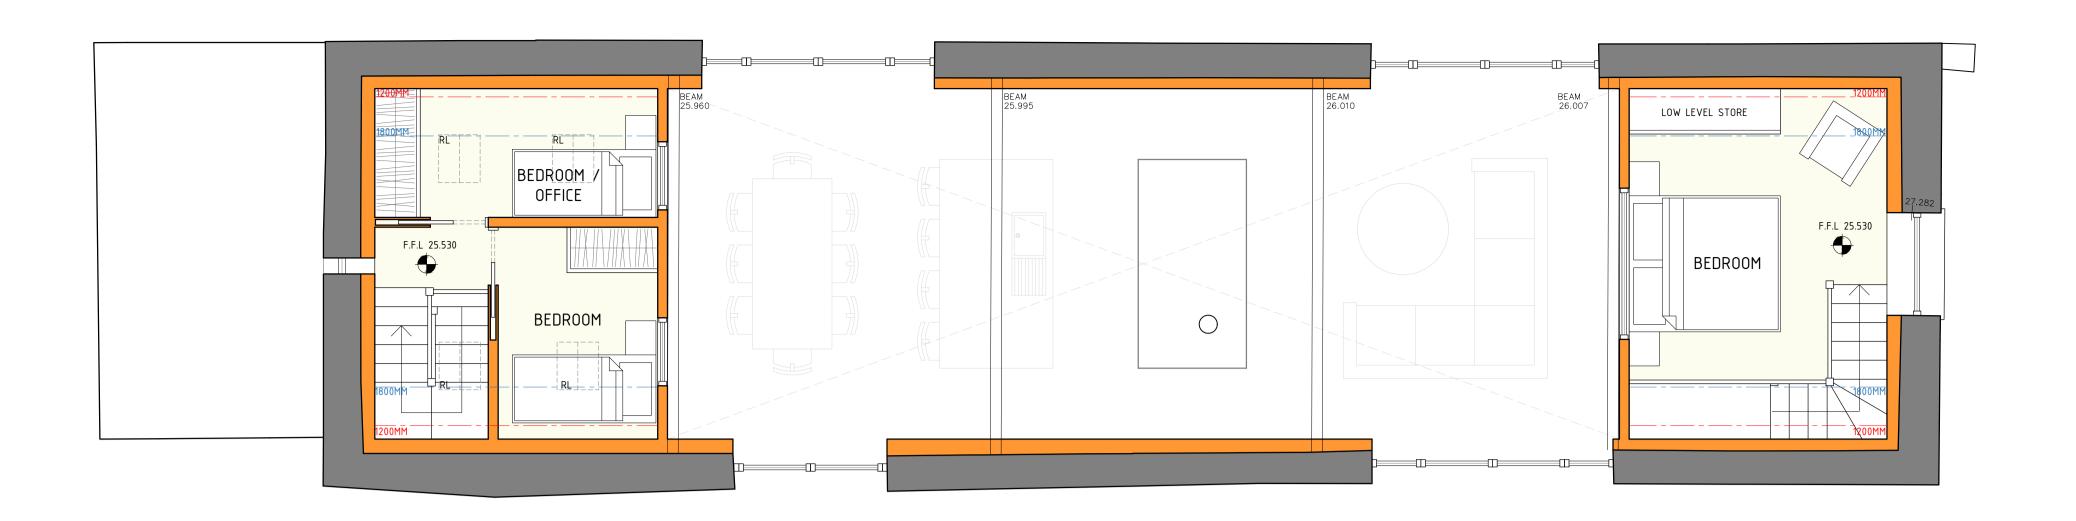

CONVERSION OF LISTED BARN: BARN AT WARLANDS FARMHOUSE, WARLANDS FARM, WARLANDS LANE, SHALFLEET, ISLE OF WIGHT, P030 4NQ

DRAWING TITLE:
PROPOSED FIRST FLOOR PLAN & SECTIONS

| SCALE:<br>1:50@A1     | DATE:<br>MARCH 23             | drawn:<br>EF |  |
|-----------------------|-------------------------------|--------------|--|
| stage:<br>PLANNING PE | STAGE:<br>PLANNING PERMISSION |              |  |
| JOB NUMBER:           | DRAWING NUMBER:               | REVISION:    |  |