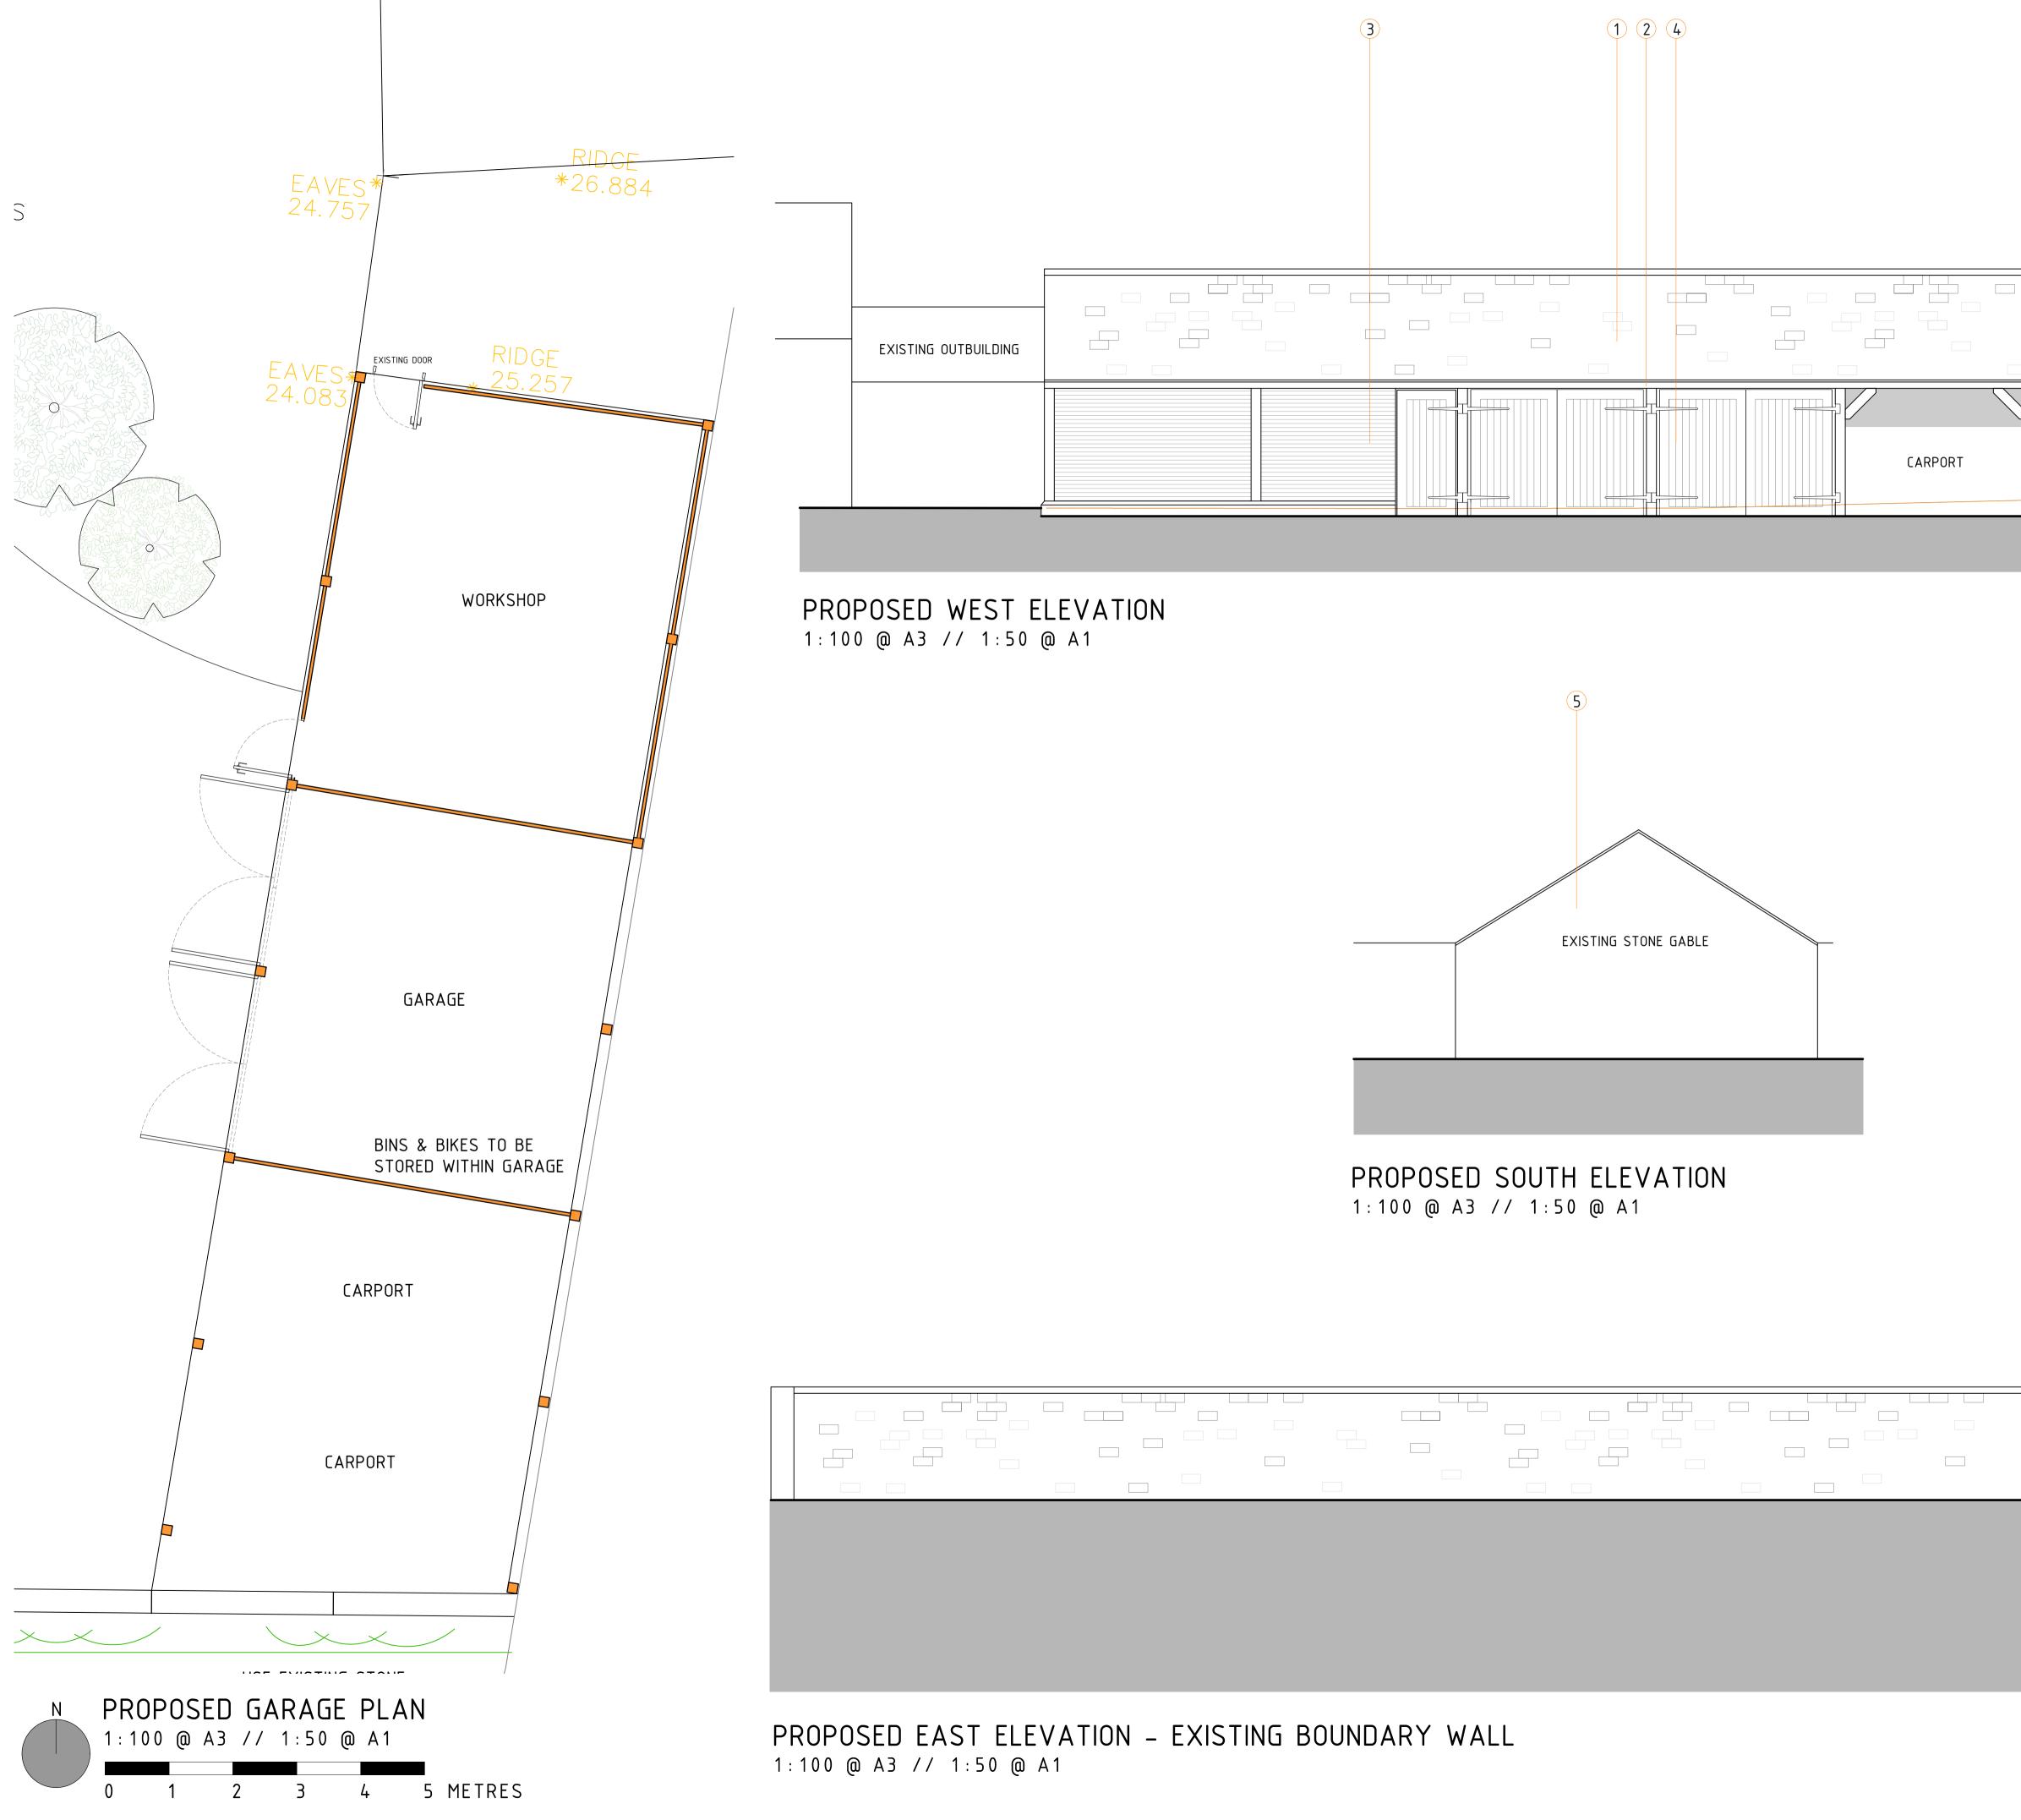

LIST NO: 1209382 GRADE: II DATE LISTED: 28/03/1994

LEGEND:

- 1. SLATE ROOF OAK FRAME GARAGE POSTS 2.
- 3. TIMBER CLADDING
- TIMBER DOORS 4.
- 5. EXISTING STONE GABLE WALL

REVISIONS: DATE: NOTE:

JOB NUMBER: