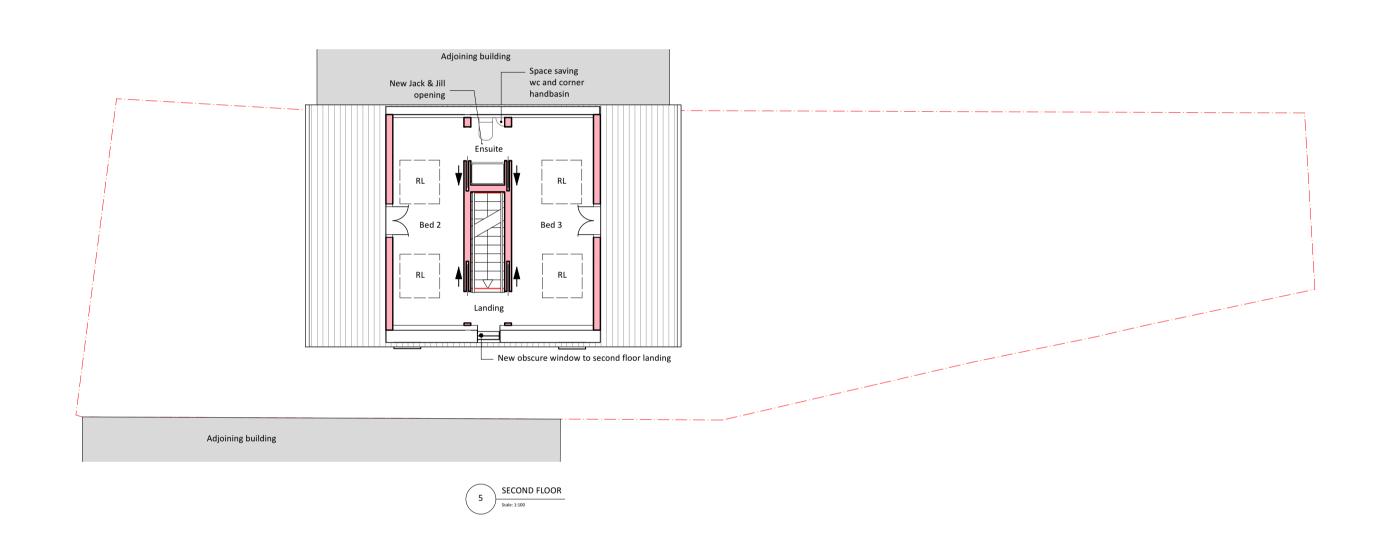

S. W: Wardrobe
Cpbd: Cupboard
RLA: Roof lantern above
RL: Roof light/lantern below
4. All dimensions are indicative and in mm
5. If shown levels indicated in red dotted

ISSUE DATE PEVISION

30 St.Thomas Road, Luton, LU2 7UY