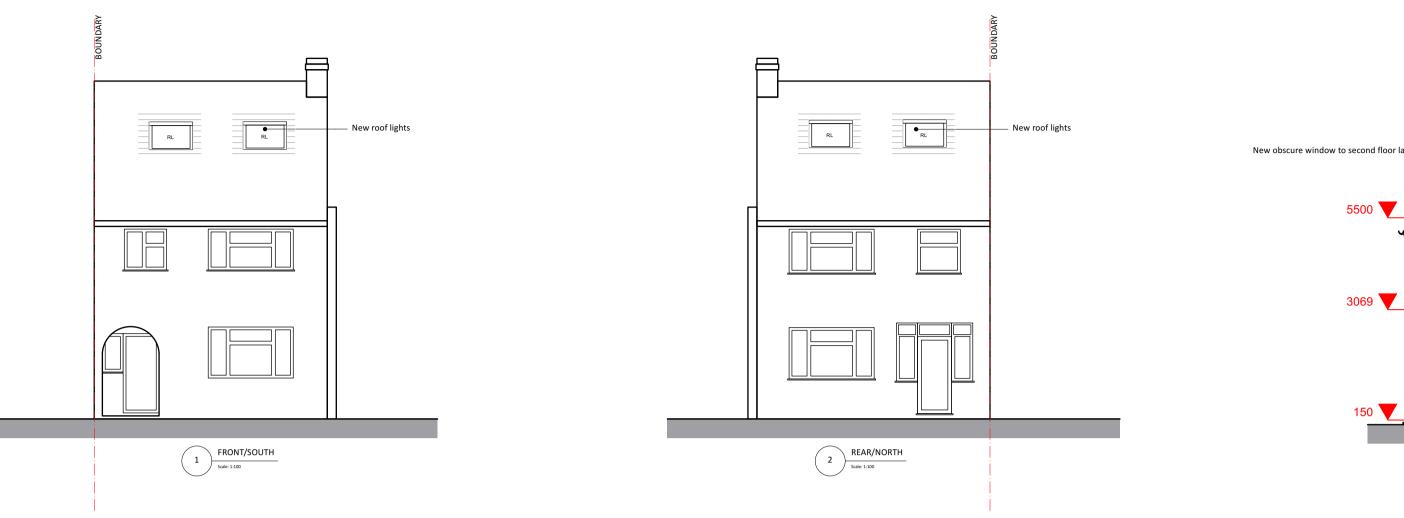

S. W: Wardrobe
Cpbd: Cupboard
RLA: Roof lantern above
RL: Roof light/lantern below
4. All dimensions are indicative and in mm
5. If shown levels indicated in red dotted

ISSUE DATE PEVISION

30 St.Thomas Road, Luton, LU2 7UY