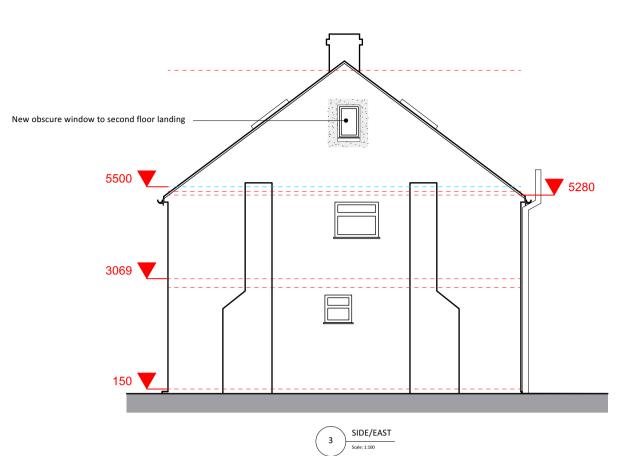

S. W: Wardrobe
Cpbd: Cupboard
RLA: Roof lantern above
RL: Roof light/lantern below
4. All dimensions are indicative and in mm
5. If shown levels indicated in red dotted

ISSUE DATE PEVISION

30 St.Thomas Road, Luton, LU2 7UY