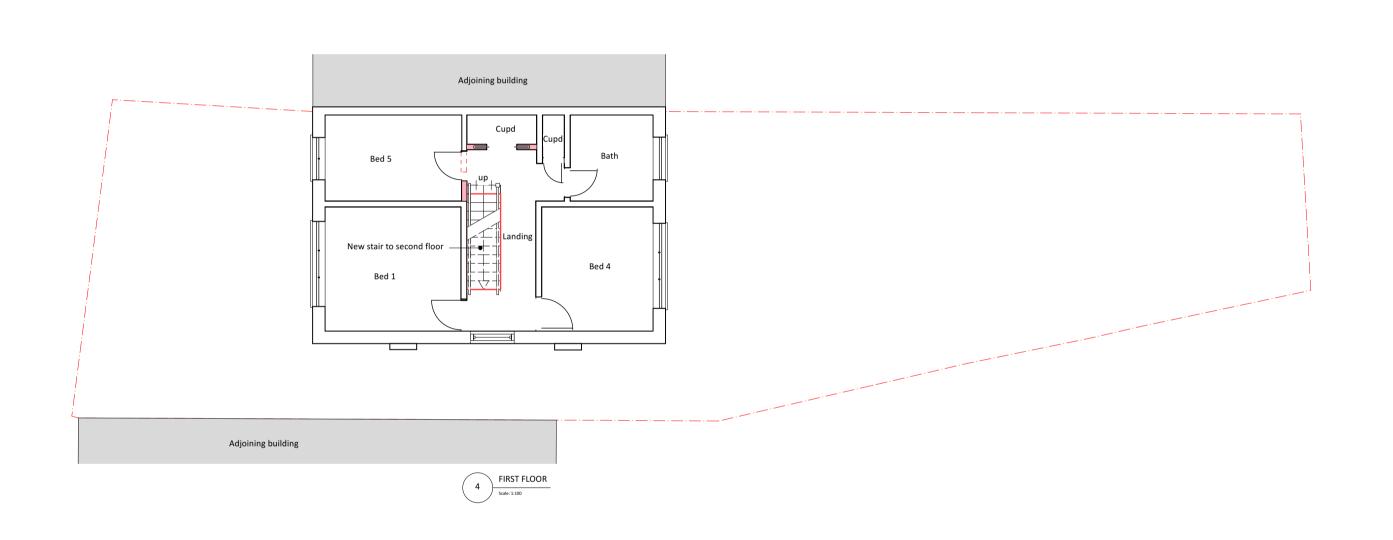

S. W: Wardrobe
Cpbd: Cupboard
RLA: Roof lantern above
RL: Roof light/lantern below
4. All dimensions are indicative and in mm
5. If shown levels indicated in red dotted

ISSUE DATE PEVISION

30 St.Thomas Road, Luton, LU2 7UY