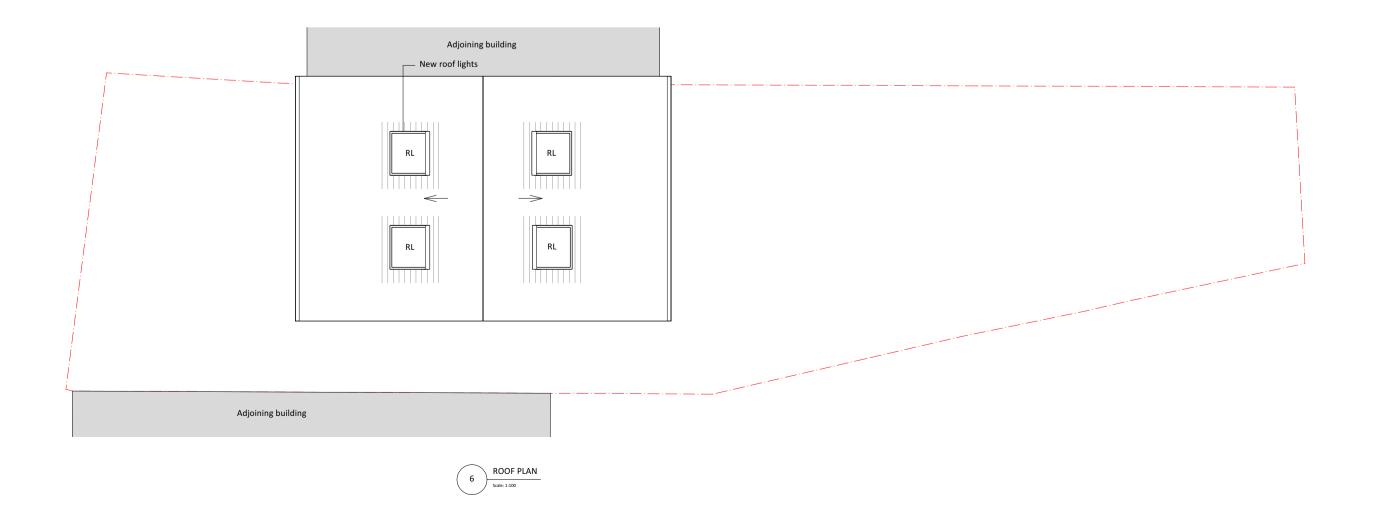

S. W: Wardrobe
Cpbd: Cupboard
RLA: Roof lantern above
RL: Roof light/lantern below
4. All dimensions are indicative and in mm
5. If shown levels indicated in red dotted

ISSUE DATE PEVISION

30 St.Thomas Road, Luton, LU2 7UY