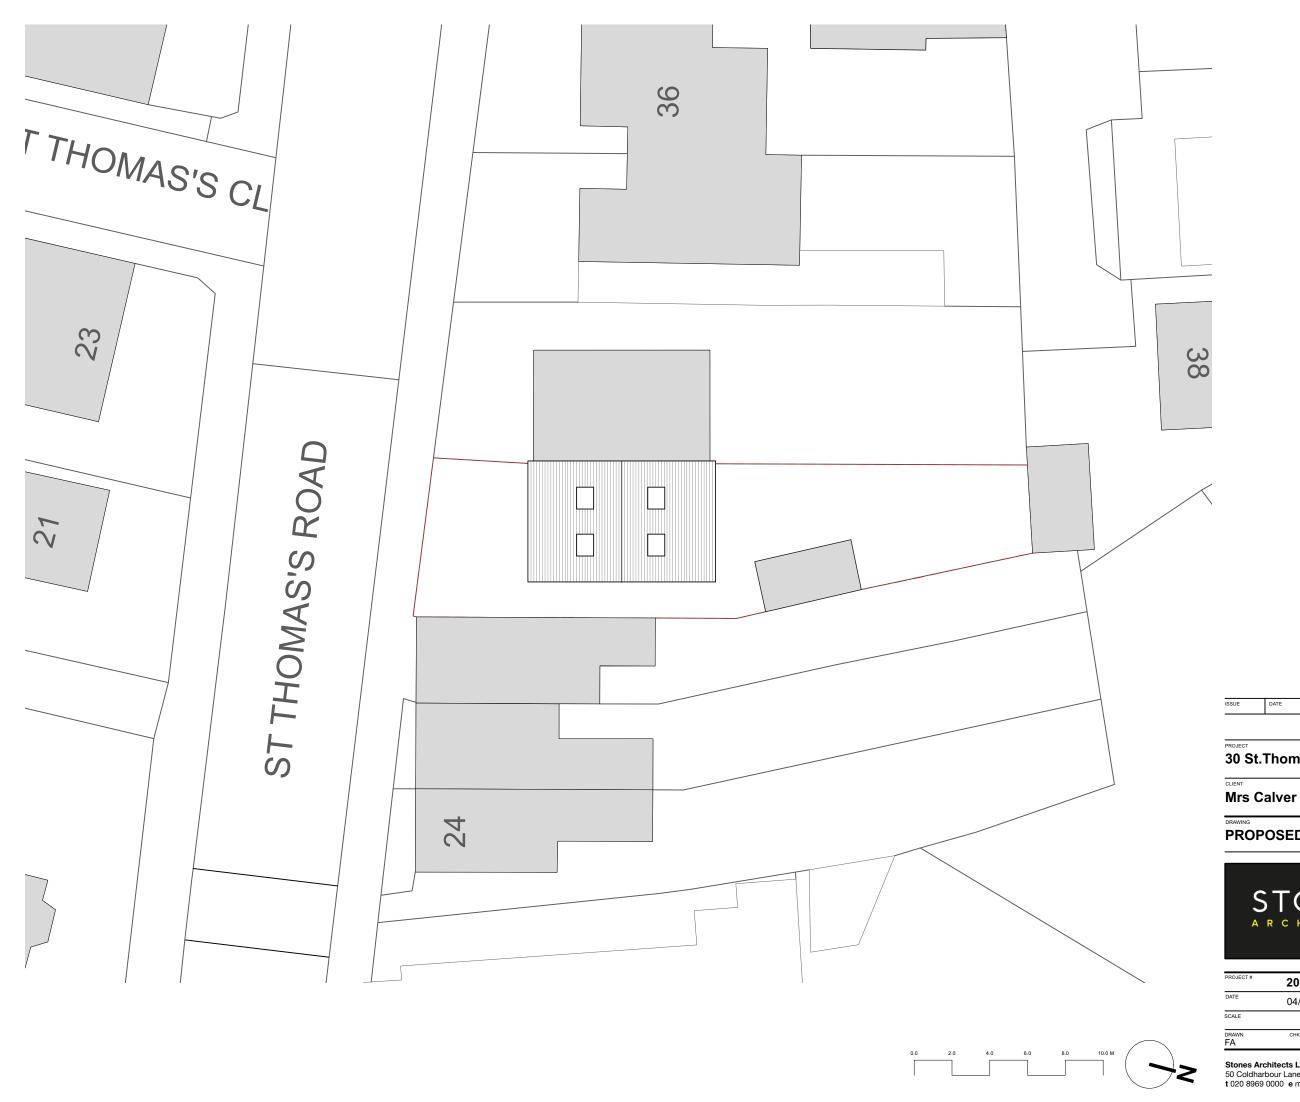

30 St.Thomas Road, Luton, LU2 7UY

## PROPOSED SITE PLAN

All rights described in chapter IV of the copyright designs & patents act 1988 have been asserted. This drawing must not be scaled; only figured dimensions should be used. Check and verify all dimensions on site prior to commencing any work. Any discrepancies should be reported to the Architects immediately.

| PROJECT# | 2023.022   | DWG #   | REV |
|----------|------------|---------|-----|
| DATE     | 04/04/2024 | $\circ$ |     |
| SCALE    | 1:200      | C02     |     |
| DRAWN    | СНКВ       |         |     |