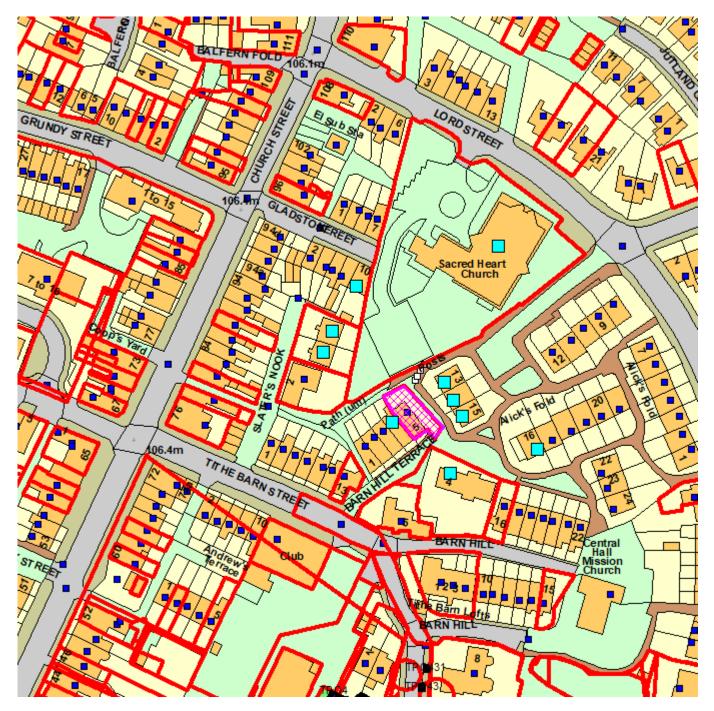

## Bolton Council NEIGHBOUR CONSULTATION PLAN

## 5 Barn Hill Terrace, Westhoughton, Bolton, BL5 3TE

Development & Regeneration Dept Development Management Section Town Hall, Bolton, Lancashire, BL1 1RU Telephone (01204) 333 333

## EC.Aid Case No: 17999/24

Reproduction from the Ordnance Survey Map with the permission of the Controller of H.M. Stationery Office. Crown Copyright and may lead to prosecution or civil proceedings.

Template: DC/ NCONSP

## List of Neighbours Consulted on application

| Application No: | 17999/24                                            |
|-----------------|-----------------------------------------------------|
| Туре:           | Full Planning Permission                            |
| Site Address:   | 5 Barn Hill Terrace, Westhoughton, Bolton, BL5 3TE, |