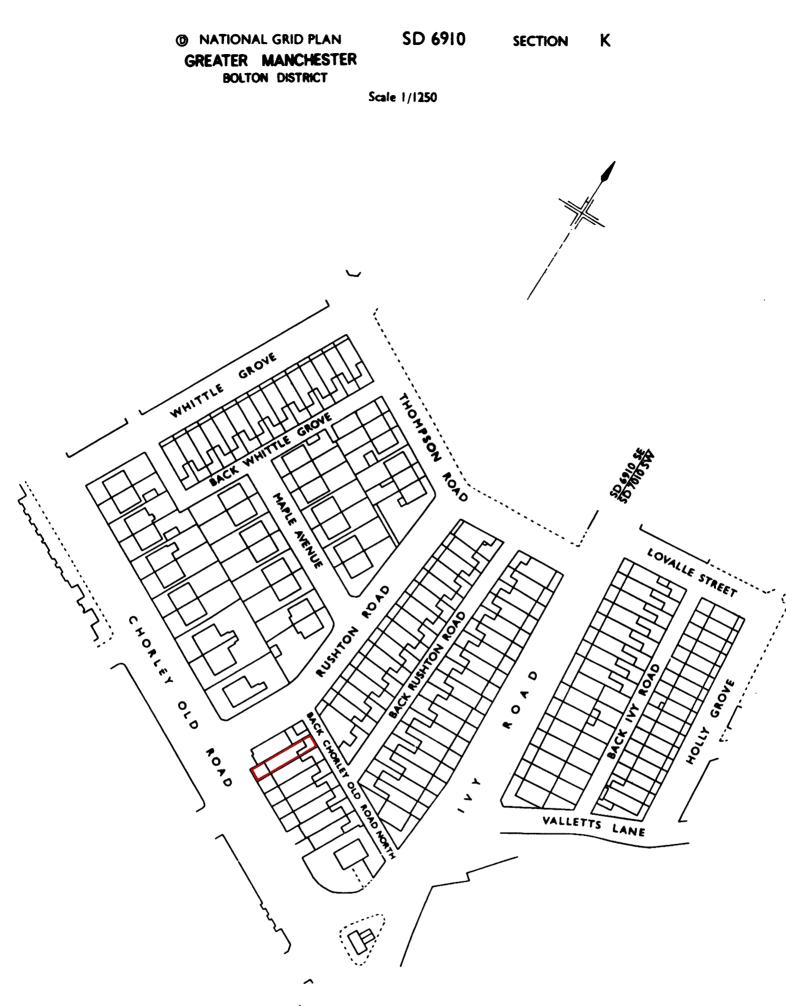

This official copy was delivered electronically and when printed will not be to scale. You can obtain a paper official copy by ordering one from HM Land Registry.

This official copy is issued on 18 April 2023 shows the state of this title plan on 18 April 2023 at 12:32:07. It is admissible in evidence to the same extent as the original (s.67 Land Registration Act 2002). This title plan shows the general position, not the exact line, of the boundaries. It may be subject to distortions in scale. Measurements scaled from this plan may not match measurements between the same points on the ground. This title is dealt with by the HM Land Registry, Fylde Office .

© Crown copyright. Produced by HM Land Registry. Reproduction in whole or in part is prohibited without the prior written permission of Ordnance Survey. Licence Number 100026316.

## H. M. LAND REGISTRY

C Crown Copyright 1965

## TITLE No. 61738782