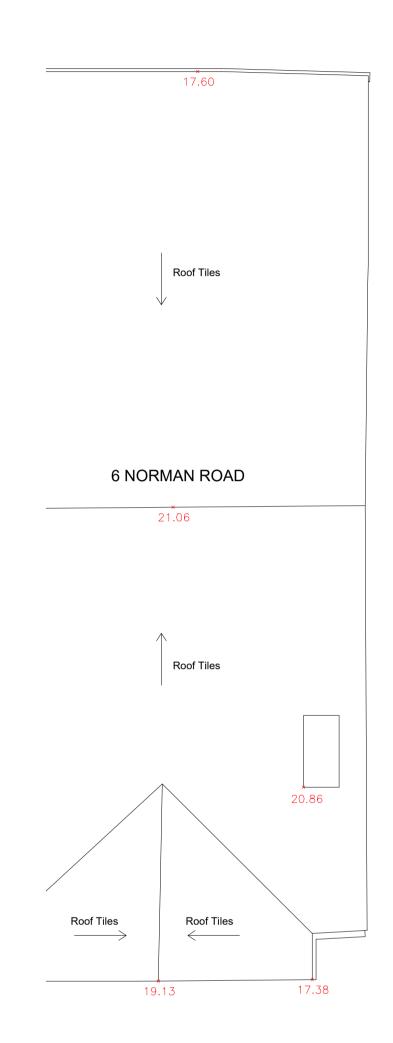

## **Proposed Roof Plan**

Drawing History:

Planning Application

Author Date

MW 04/03/2024

This drawing is the property of Whitfield Architects and must not be reproduced without prior written agreement. This drawing is provided to scale, for design and cost estimation purposes (not for construction). Any financial decisions relating to this information must make due allowance for dimensional or area variation resulting from the design development and construction processes. We recommend that all dimensions and levels should be cross-checked on site (for construction) and any discrepancies should be reported to Whitfield Architects immediately. Design responsibility cannot be accepted for alteration to (or deviation from) this drawing without the prior acknowledgement of Whitfield Architects. Please email <a href="https://example.com/heldarchitects.com">heldarchitects.com</a> with any questions.

4 Norman Road, H / Moor, SK4 4HJ B. & R. Parks

Drawing Title

Proposed Roof Plan (front extension) P(02)04

Project No: G006 Drawn: Mark Whitfield