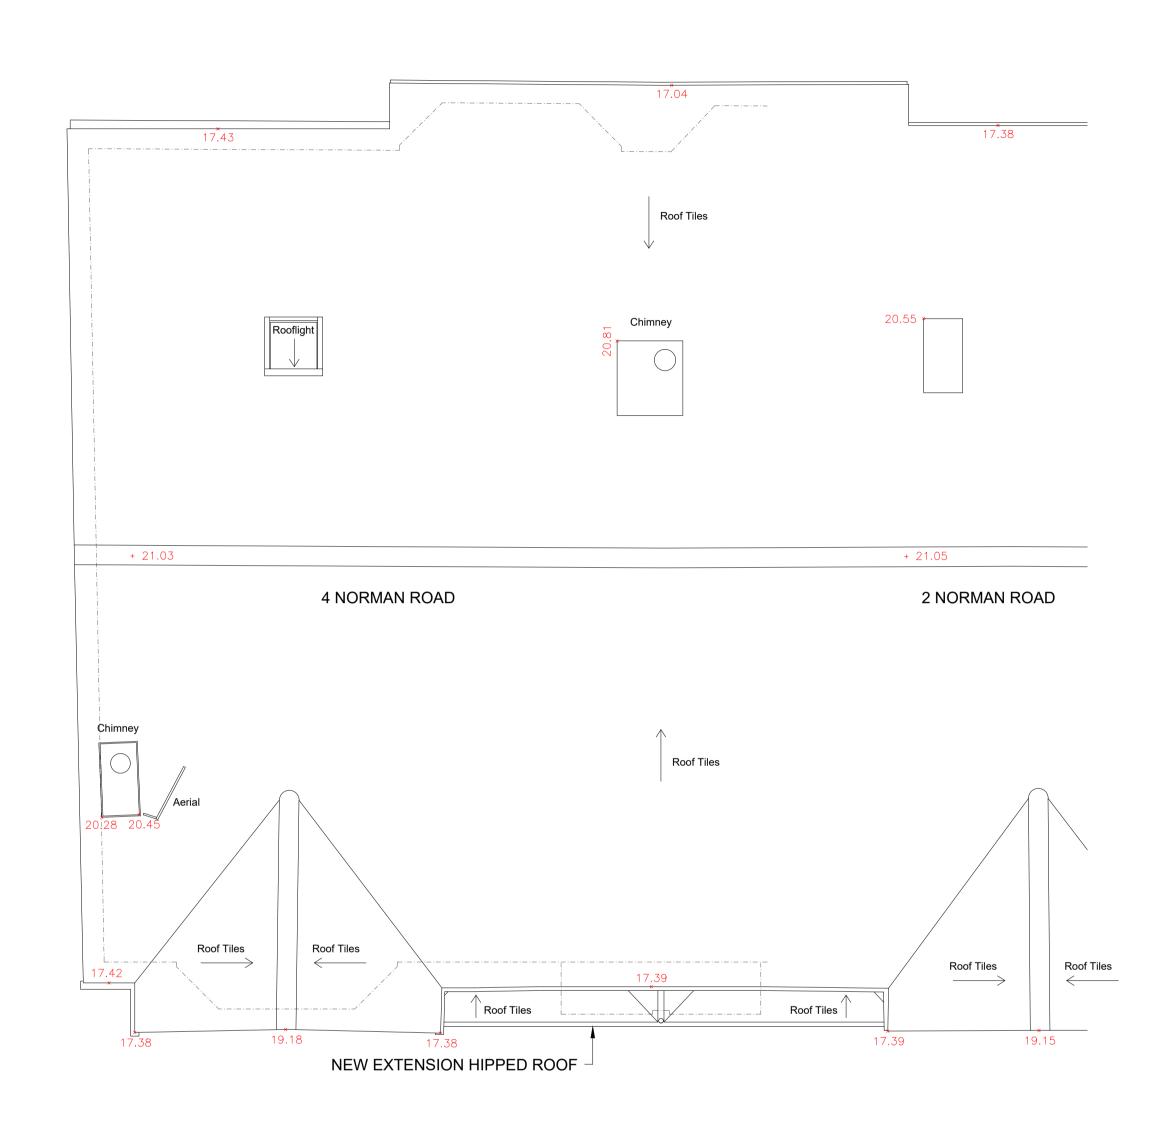

## **Proposed Roof Plan**

Drawing History:

Planning Application

Author Date

MW 04/03/2024

This drawing is the property of Whitfield Architects and must not be reproduced without prior written agreement. This drawing is provided to scale, for design and cost estimation purposes (not for construction). Any financial decisions relating to this information must make due allowance for dimensional or area variation resulting from the design development and construction processes. We recommend that all dimensions and levels should be cross-checked on site (for construction) and any discrepancies should be reported to Whitfield Architects immediately. Design responsibility cannot be accepted for alteration to (or deviation from) this drawing without the prior acknowledgement of Whitfield Architects. Please email <a href="https://example.com/heldarchitects.com">heldarchitects.com</a> with any questions.

4 Norman Road, H / Moor, SK4 4HJ B. & R. Parks

Drawing Title

Proposed Roof Plan (front extension) P(02)04

Project No: G006 Drawn: Mark Whitfield