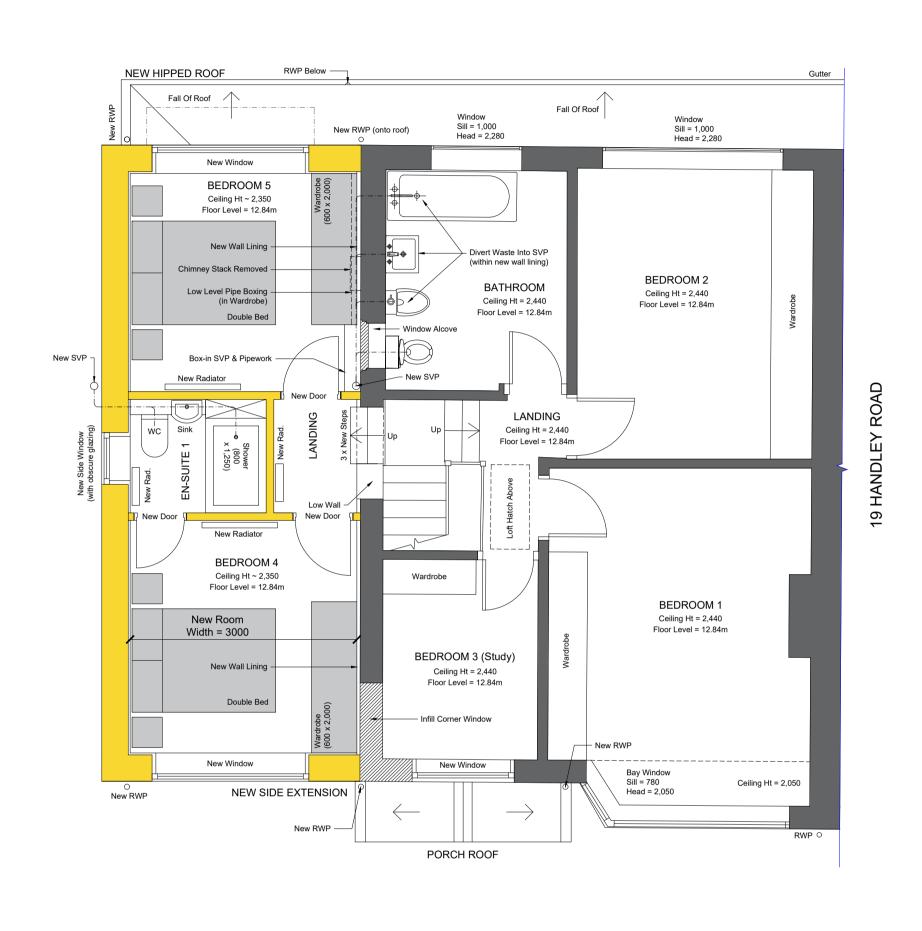

THIS DRAWING IS FOR PLANNING APPLICATION PURPOSES ONLY

Project Title

17 Handley Road, Bramhall, SK7 3EX R. & P. May

Drawing Title

Proposed Floor Plans

Project No: G015 Date: 14/11/2023 Revision

Drawn: Mark Whitfield Scale @ A1: 1:50 A