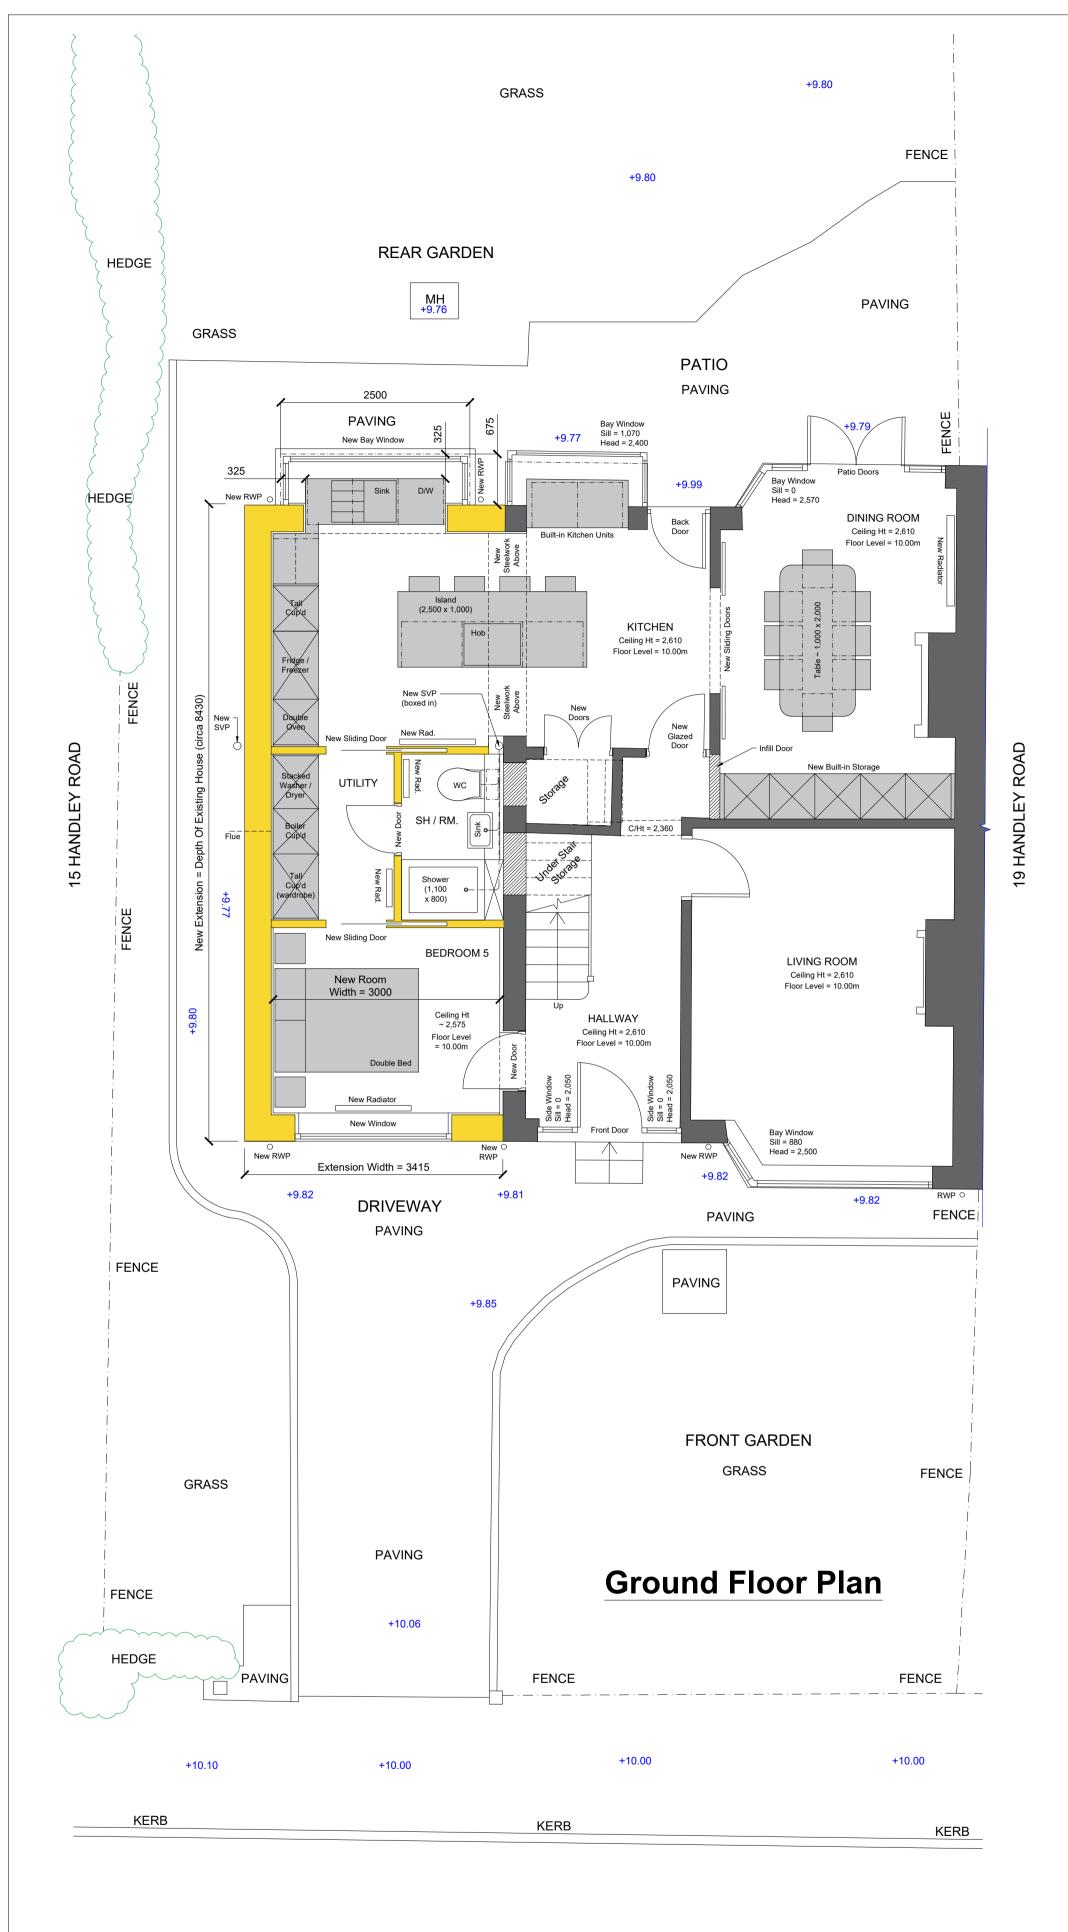

THIS DRAWING IS FOR PLANNING APPLICATION PURPOSES ONLY

Project Title

17 Handley Road, Bramhall, SK7 3EX R. & P. May

Drawing Title

Proposed Floor Plans

Project No: G015 Date: 14/11/2023 Revision

Drawn: Mark Whitfield Scale @ A1: 1:50 A