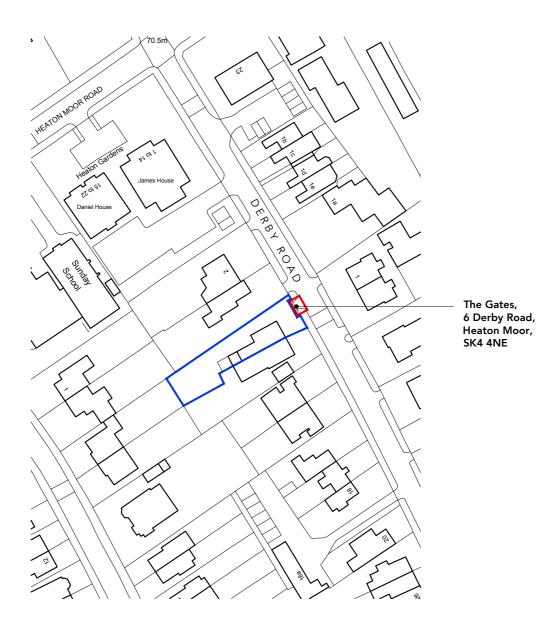

6 Derby Road, Heaton Moor, SK4 4NE

Existing **Location Plan** 

23 006\_00\_001

FOR PLANNING

Drawn by: Checked by: RW SW March 2024 1:1250@A4 12.5m 25m

NOTES

50m