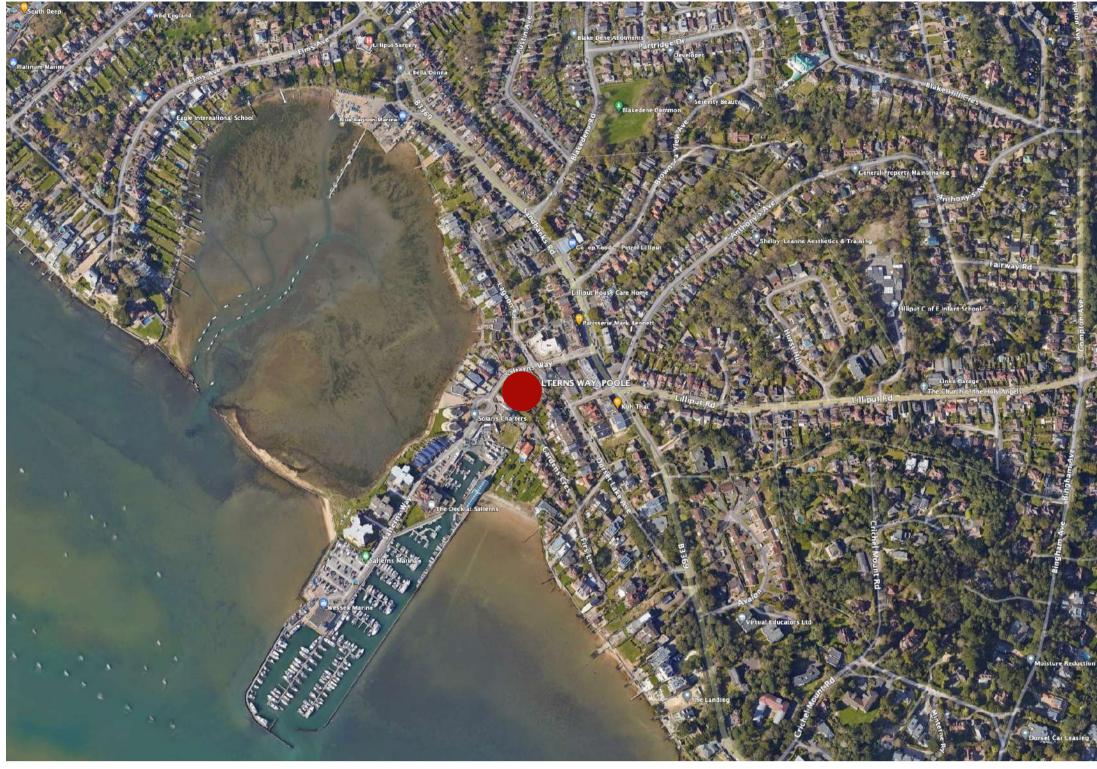

SITE LOCATION PLAN - NOT TO SCALE

| NOTES<br>- THIS DRAWING IS COPYRIGHT AND REMAINS PROPERTY OF<br>BEAR<br>ARCHITECTS LIMITED.                                                                               |
|---------------------------------------------------------------------------------------------------------------------------------------------------------------------------|
| - DRAWINGS MUST NOT BE SCALED                                                                                                                                             |
| - FIGURED DIMENSIONS TAKE PREFERENCE TO SCALING.<br>OVERALL<br>DIMENSIONS TAKE PRECEDENCE.                                                                                |
| - ALL DIMENSIONS, LEVELS AND HEIGHTS TO BE CHECKED ON<br>SITE,<br>AND ANY DISCREPANCIES TO BE REPORTED TO BEAR<br>ARCHITECTS<br>LIMITED BEFORE ANY WORK IS PUT INTO HAND. |
|                                                                                                                                                                           |
|                                                                                                                                                                           |

ISSUED FOR APPROVAL

PROPOSED 2 NEW RESIDENCES

| DRAWING TITLE<br>EXISTING SITE PLAN, OS MAP<br>& LOCATION PLAN |            |            |  |  |
|----------------------------------------------------------------|------------|------------|--|--|
| SCALE                                                          | DATE       | SHEET SIZE |  |  |
|                                                                | 13/03/2024 | A1         |  |  |