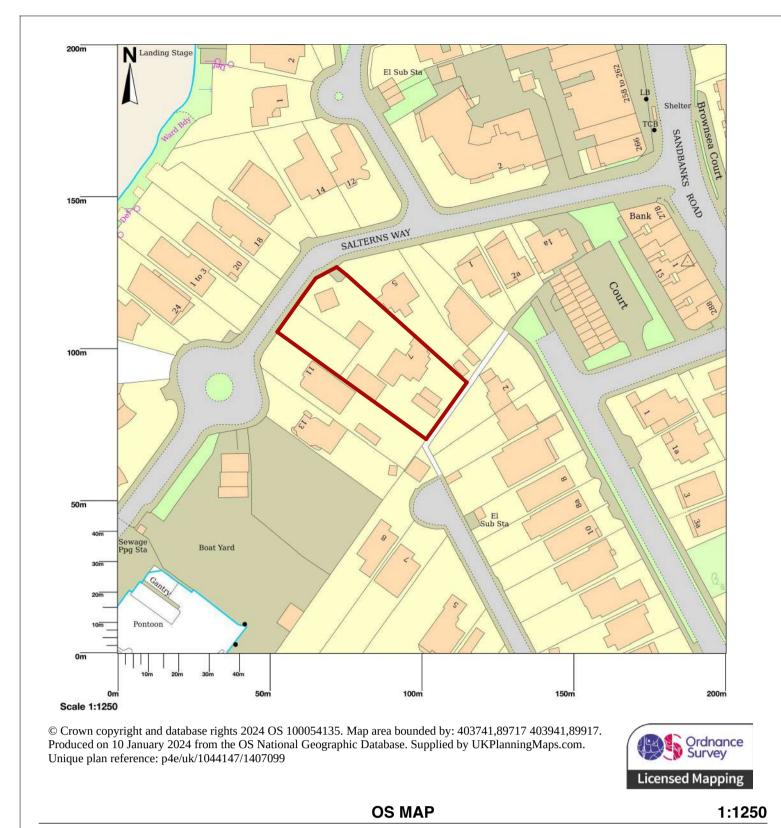

SITE LOCATION PLAN - NOT TO SCALE

| NOTES<br>- THIS DRAWING IS COPYRIGHT AND REMAINS PROPERTY OF<br>BEAR<br>ARCHITECTS LIMITED.                                                                               |
|---------------------------------------------------------------------------------------------------------------------------------------------------------------------------|
| - DRAWINGS MUST NOT BE SCALED                                                                                                                                             |
| - FIGURED DIMENSIONS TAKE PREFERENCE TO SCALING.<br>OVERALL<br>DIMENSIONS TAKE PRECEDENCE.                                                                                |
| - ALL DIMENSIONS, LEVELS AND HEIGHTS TO BE CHECKED ON<br>SITE,<br>AND ANY DISCREPANCIES TO BE REPORTED TO BEAR<br>ARCHITECTS<br>LIMITED BEFORE ANY WORK IS PUT INTO HAND. |
|                                                                                                                                                                           |
|                                                                                                                                                                           |

ISSUED FOR APPROVAL

PROPOSED 2 NEW RESIDENCES

| DRAWING TITLE<br>EXISTING SITE PLAN, OS MAP<br>& LOCATION PLAN |            |            |  |  |
|----------------------------------------------------------------|------------|------------|--|--|
| SCALE                                                          | DATE       | SHEET SIZE |  |  |
|                                                                | 13/03/2024 | A1         |  |  |