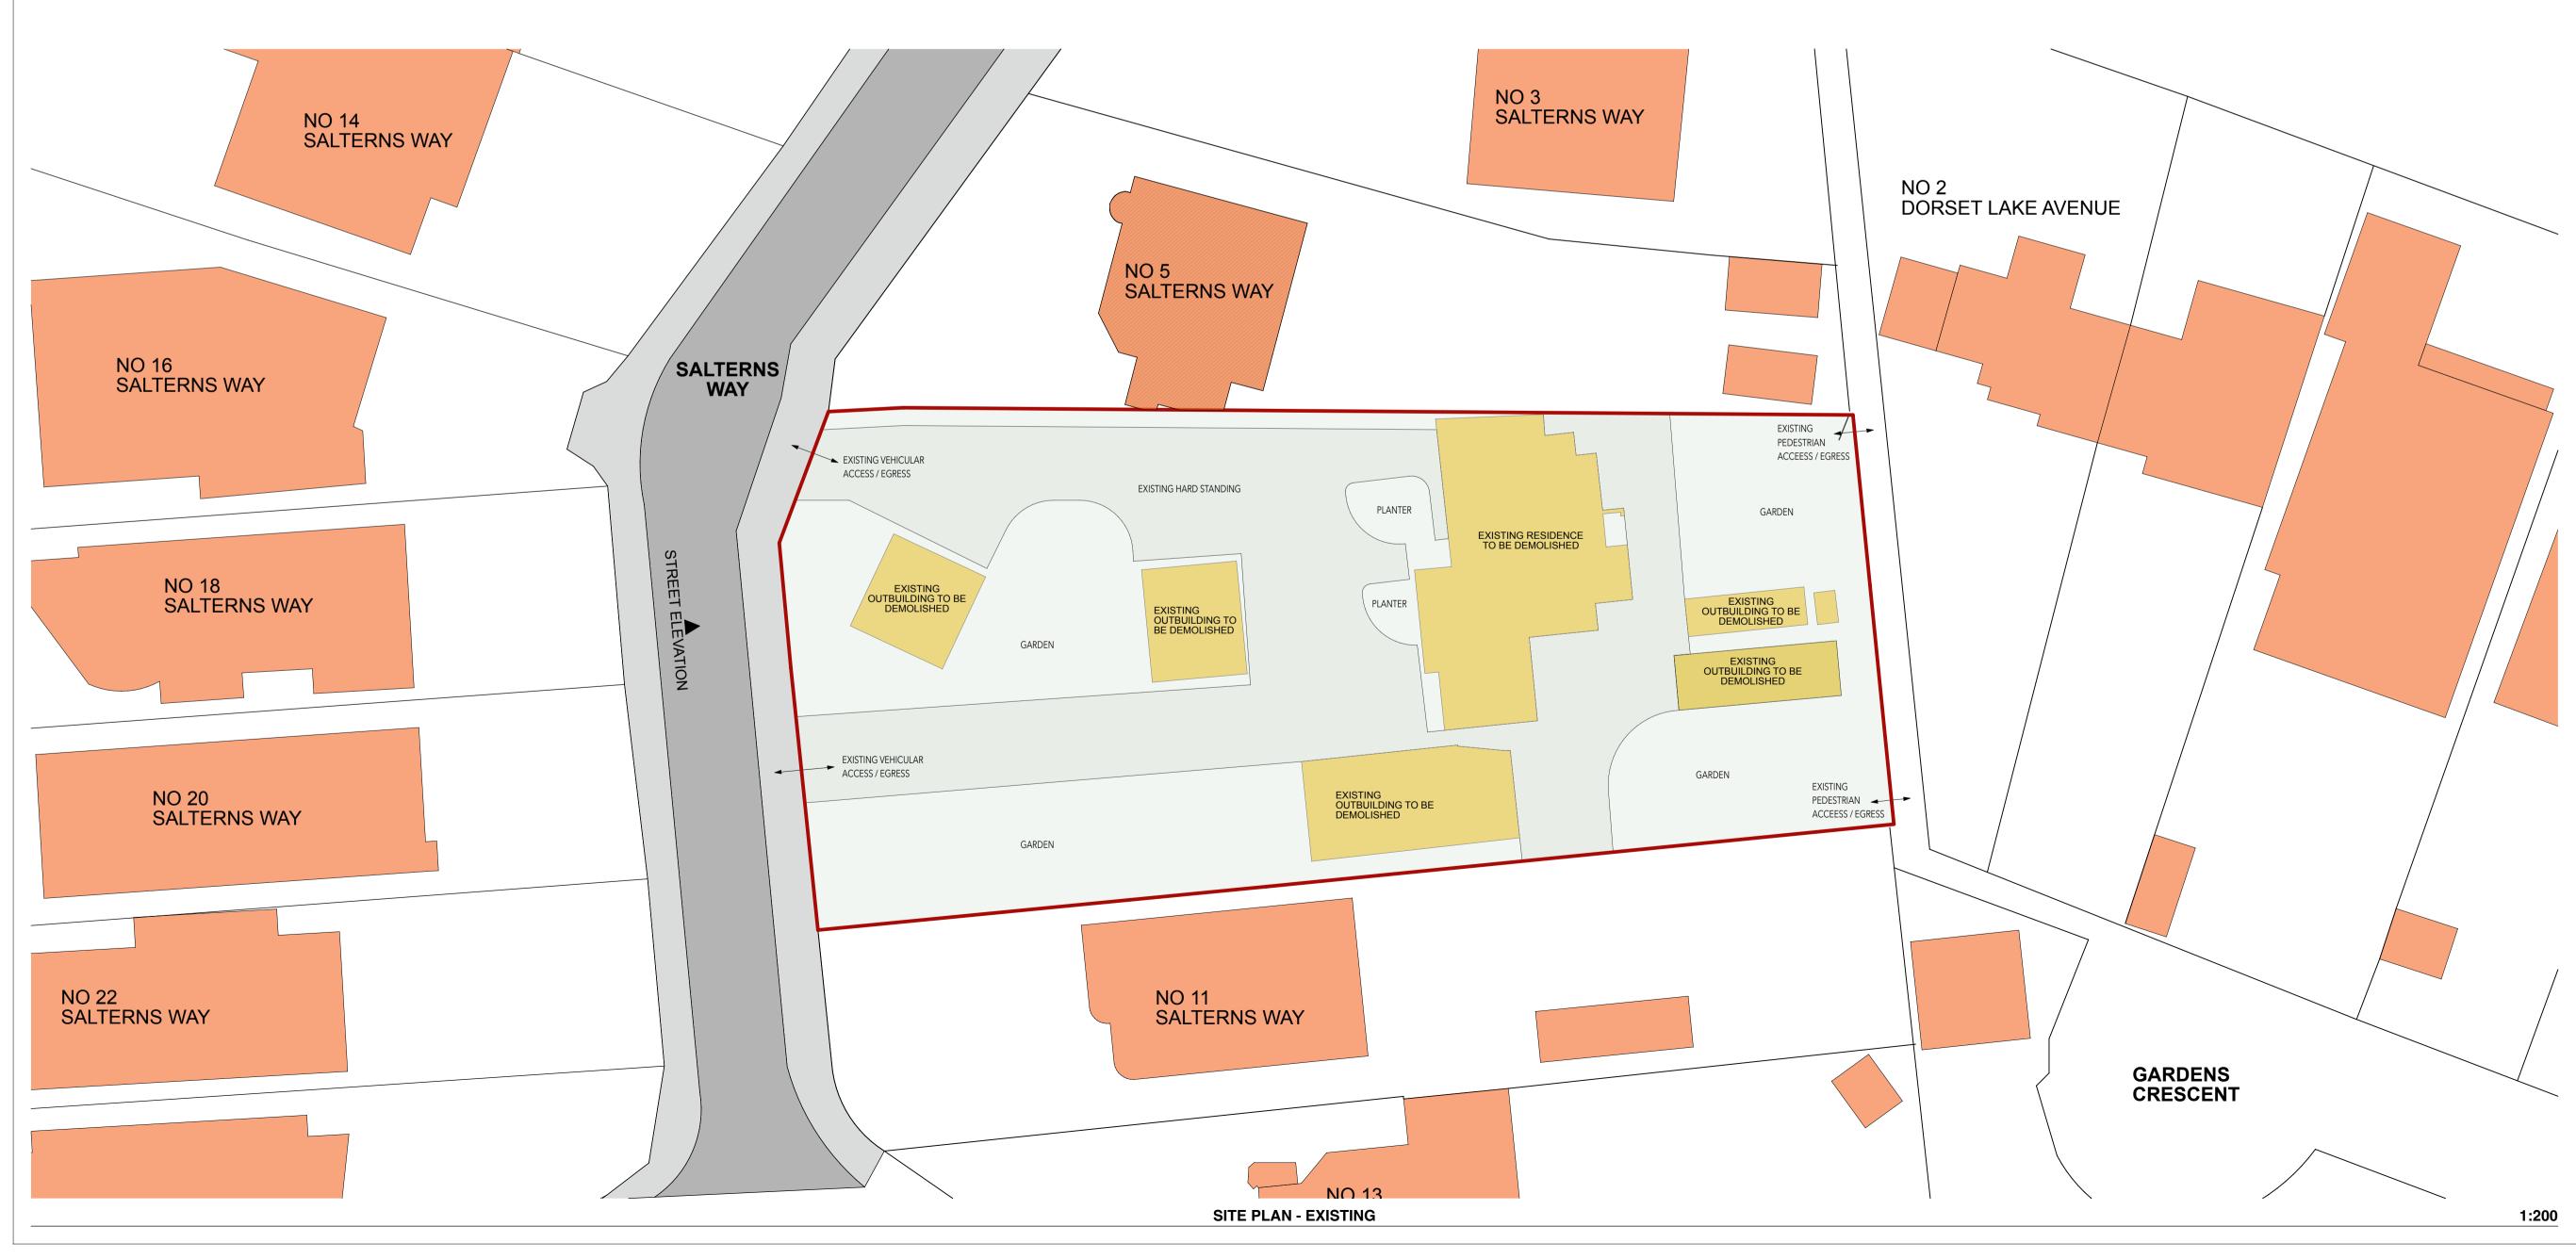

ISSUED FOR APPROVAL

PROPOSED 2 NEW RESIDENCES

| DRAWING TITLE<br>EXISTING SITE PLAN, OS MAP<br>& LOCATION PLAN |            |            |  |  |
|----------------------------------------------------------------|------------|------------|--|--|
| SCALE                                                          | DATE       | SHEET SIZE |  |  |
|                                                                | 13/03/2024 | A1         |  |  |