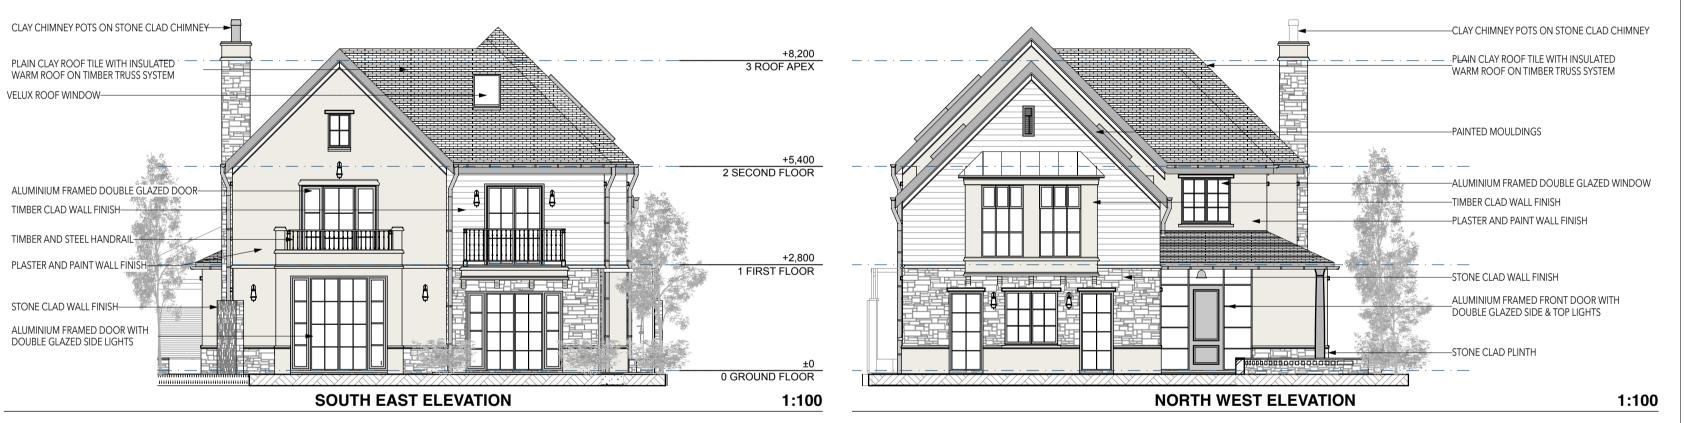

WINCOVAS

TIMBER CLAD WALL FINISH

PLASTER AND PAINT WALL FINISH

STONE CLAD WALL FINISH

AND GROUND FLOOR

NORTH EAST ELEVATION

1:100

NOTES
- THIS DRAWING IS COPYRIGHT AND REMAINS PROPERTY OF BEAR
ARCHITECTS LIMITED.