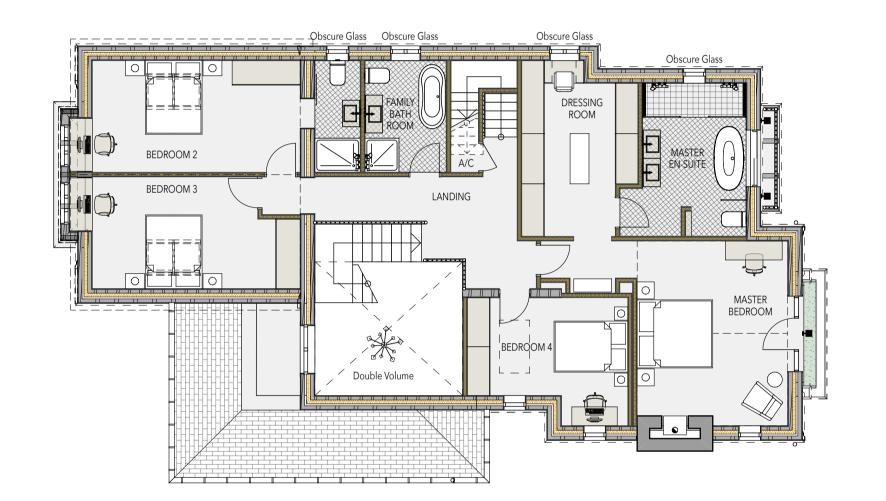

SECOND FLOOR PLAN - PROPOSED

1:100

1:100

FIRST FLOOR PLAN - PROPOSED

49.200
3 ROOF APEX

PLAN CLAY ROOF FIRE WITH INSULATED WARM ROOF ON TIMBER TRUSS SYSTEM

45.400
2 SECOND FLOOR

ALUMINIUM FRAMED DOUBLE GLAZED