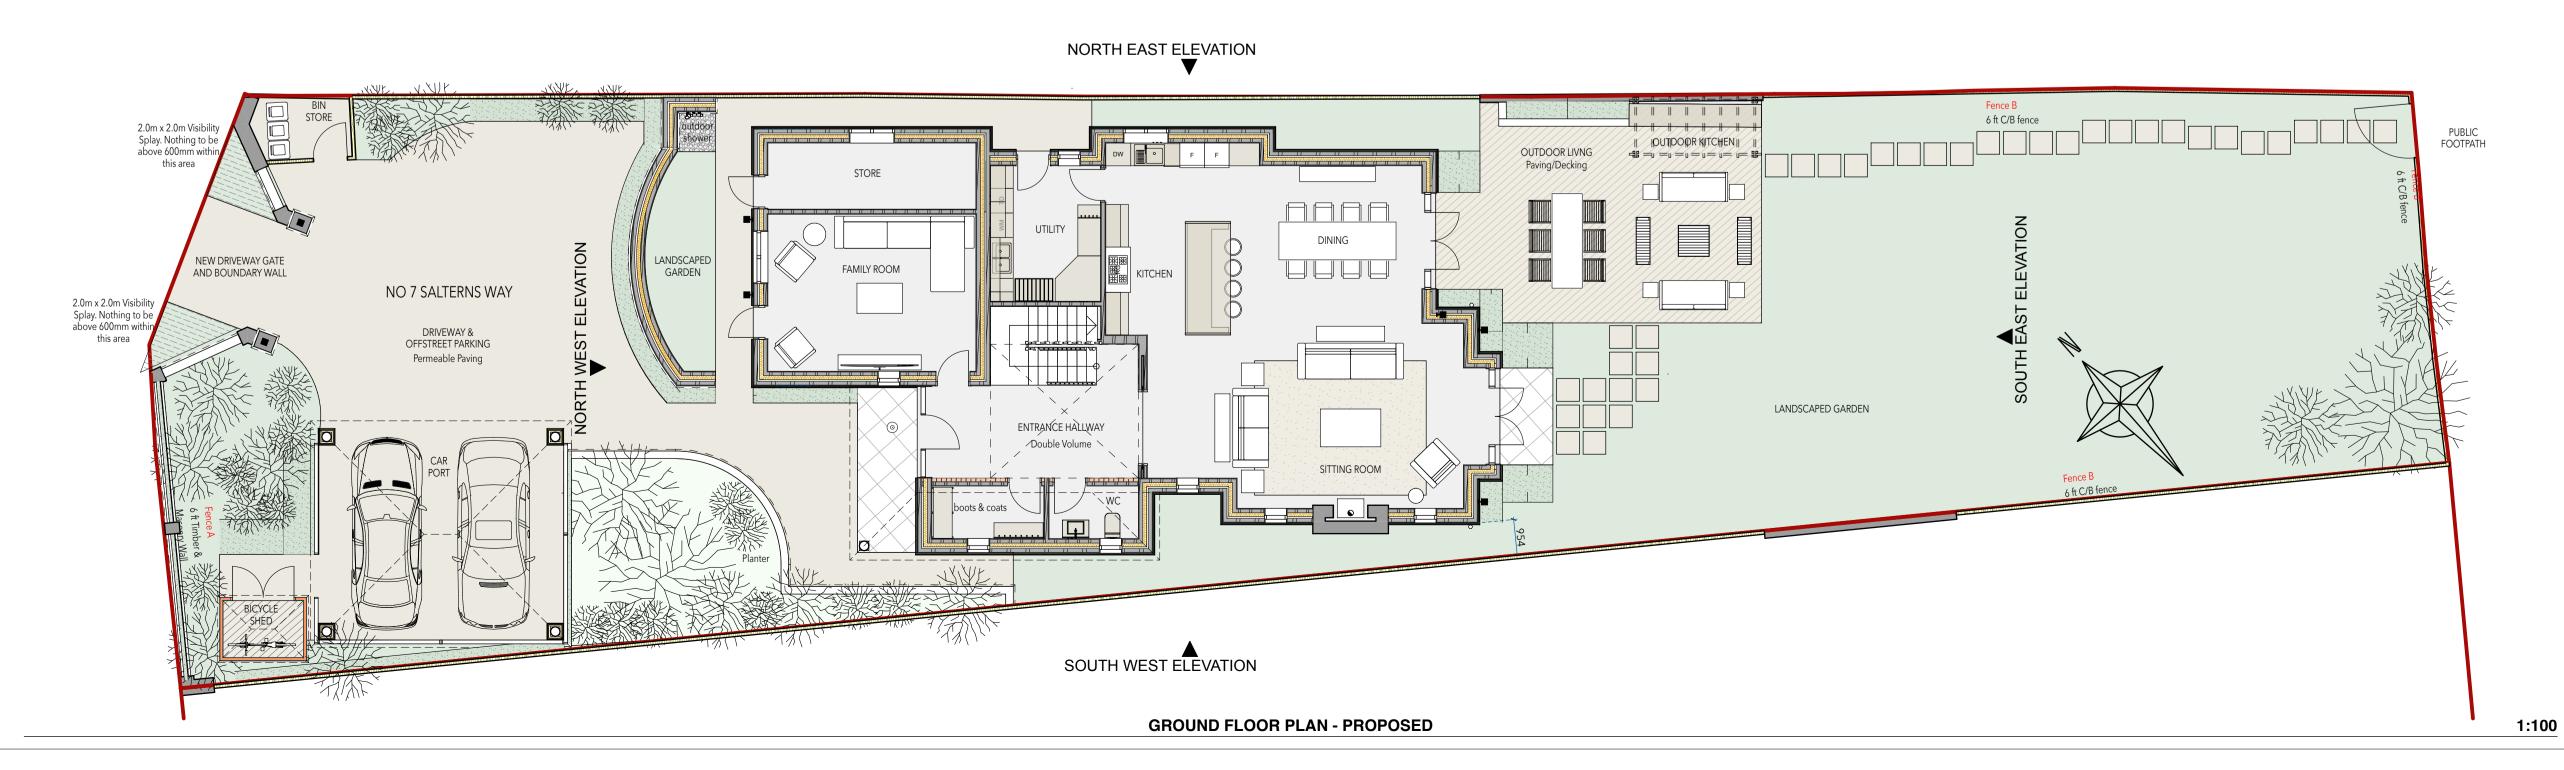

CLIENT

VERELEY HOMES 171 RICHMOND PARK ROAD BOURNEMOUT BH8 8UX

CLIENT SIGNATURE:

PROJECT ARCHITECT ROGAN DUFFY DRAWN BY #Project Team Member

PROJECT

7 SALTERNS WAY, POOLE, BH14 8JR PROPOSED NEW RESIDENCE

PROPOSED PLANS AND ELEVATIONS - UNIT 7