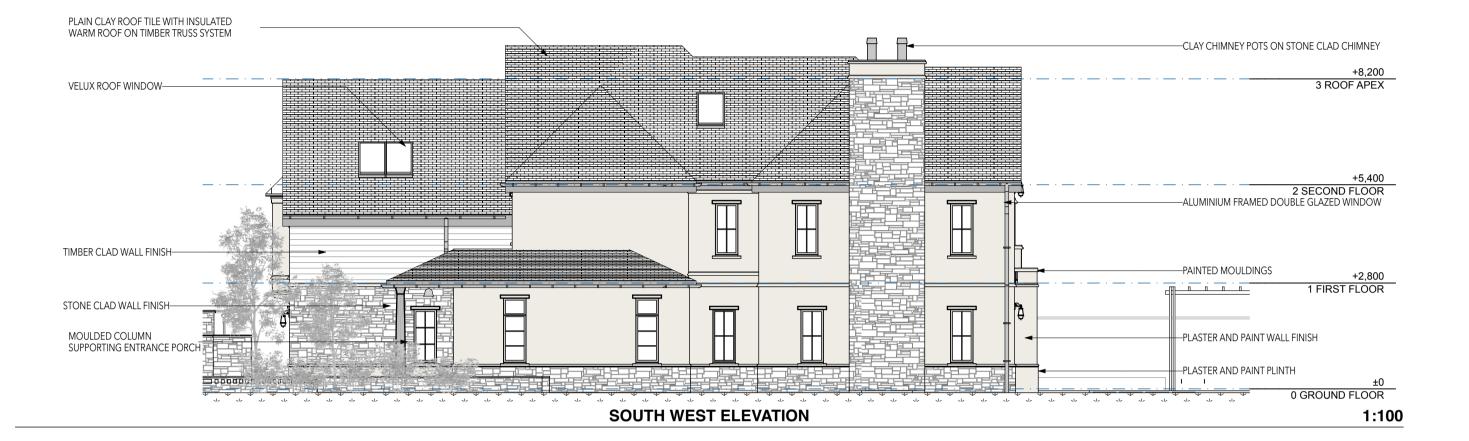

WINCOVAS

TIMBER CLAD WALL FINISH

PLASTER AND PAINT WALL FINISH

STONE CLAD WALL FINISH

AND GROUND FLOOR

NORTH EAST ELEVATION

1:100

NOTES
- THIS DRAWING IS COPYRIGHT AND REMAINS PROPERTY OF BEAR
ARCHITECTS LIMITED.