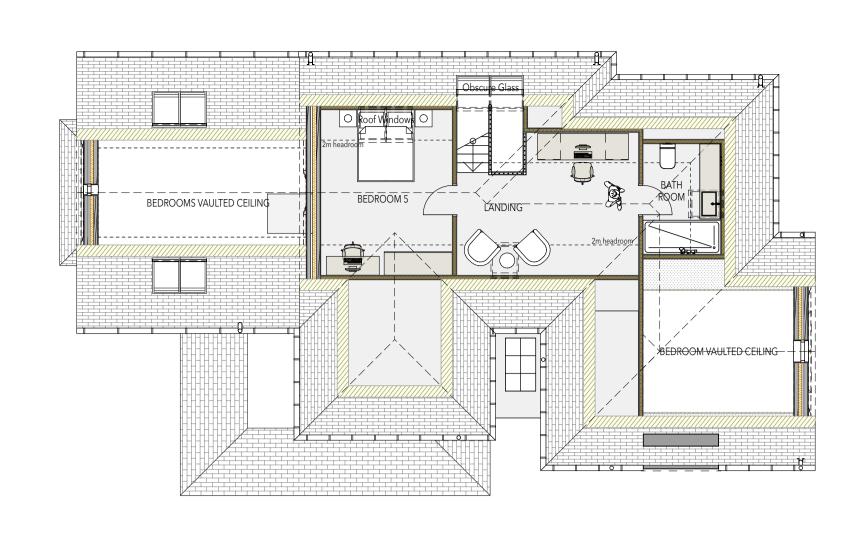

SECOND FLOOR PLAN - PROPOSED

1:100

1:100

FIRST FLOOR PLAN - PROPOSED

49.200
3 ROOF APEX

PLAN CLAY ROOF FIRE WITH INSULATED WARM ROOF ON TIMBER TRUSS SYSTEM

45.400
2 SECOND FLOOR

ALUMINIUM FRAMED DOUBLE GLAZED