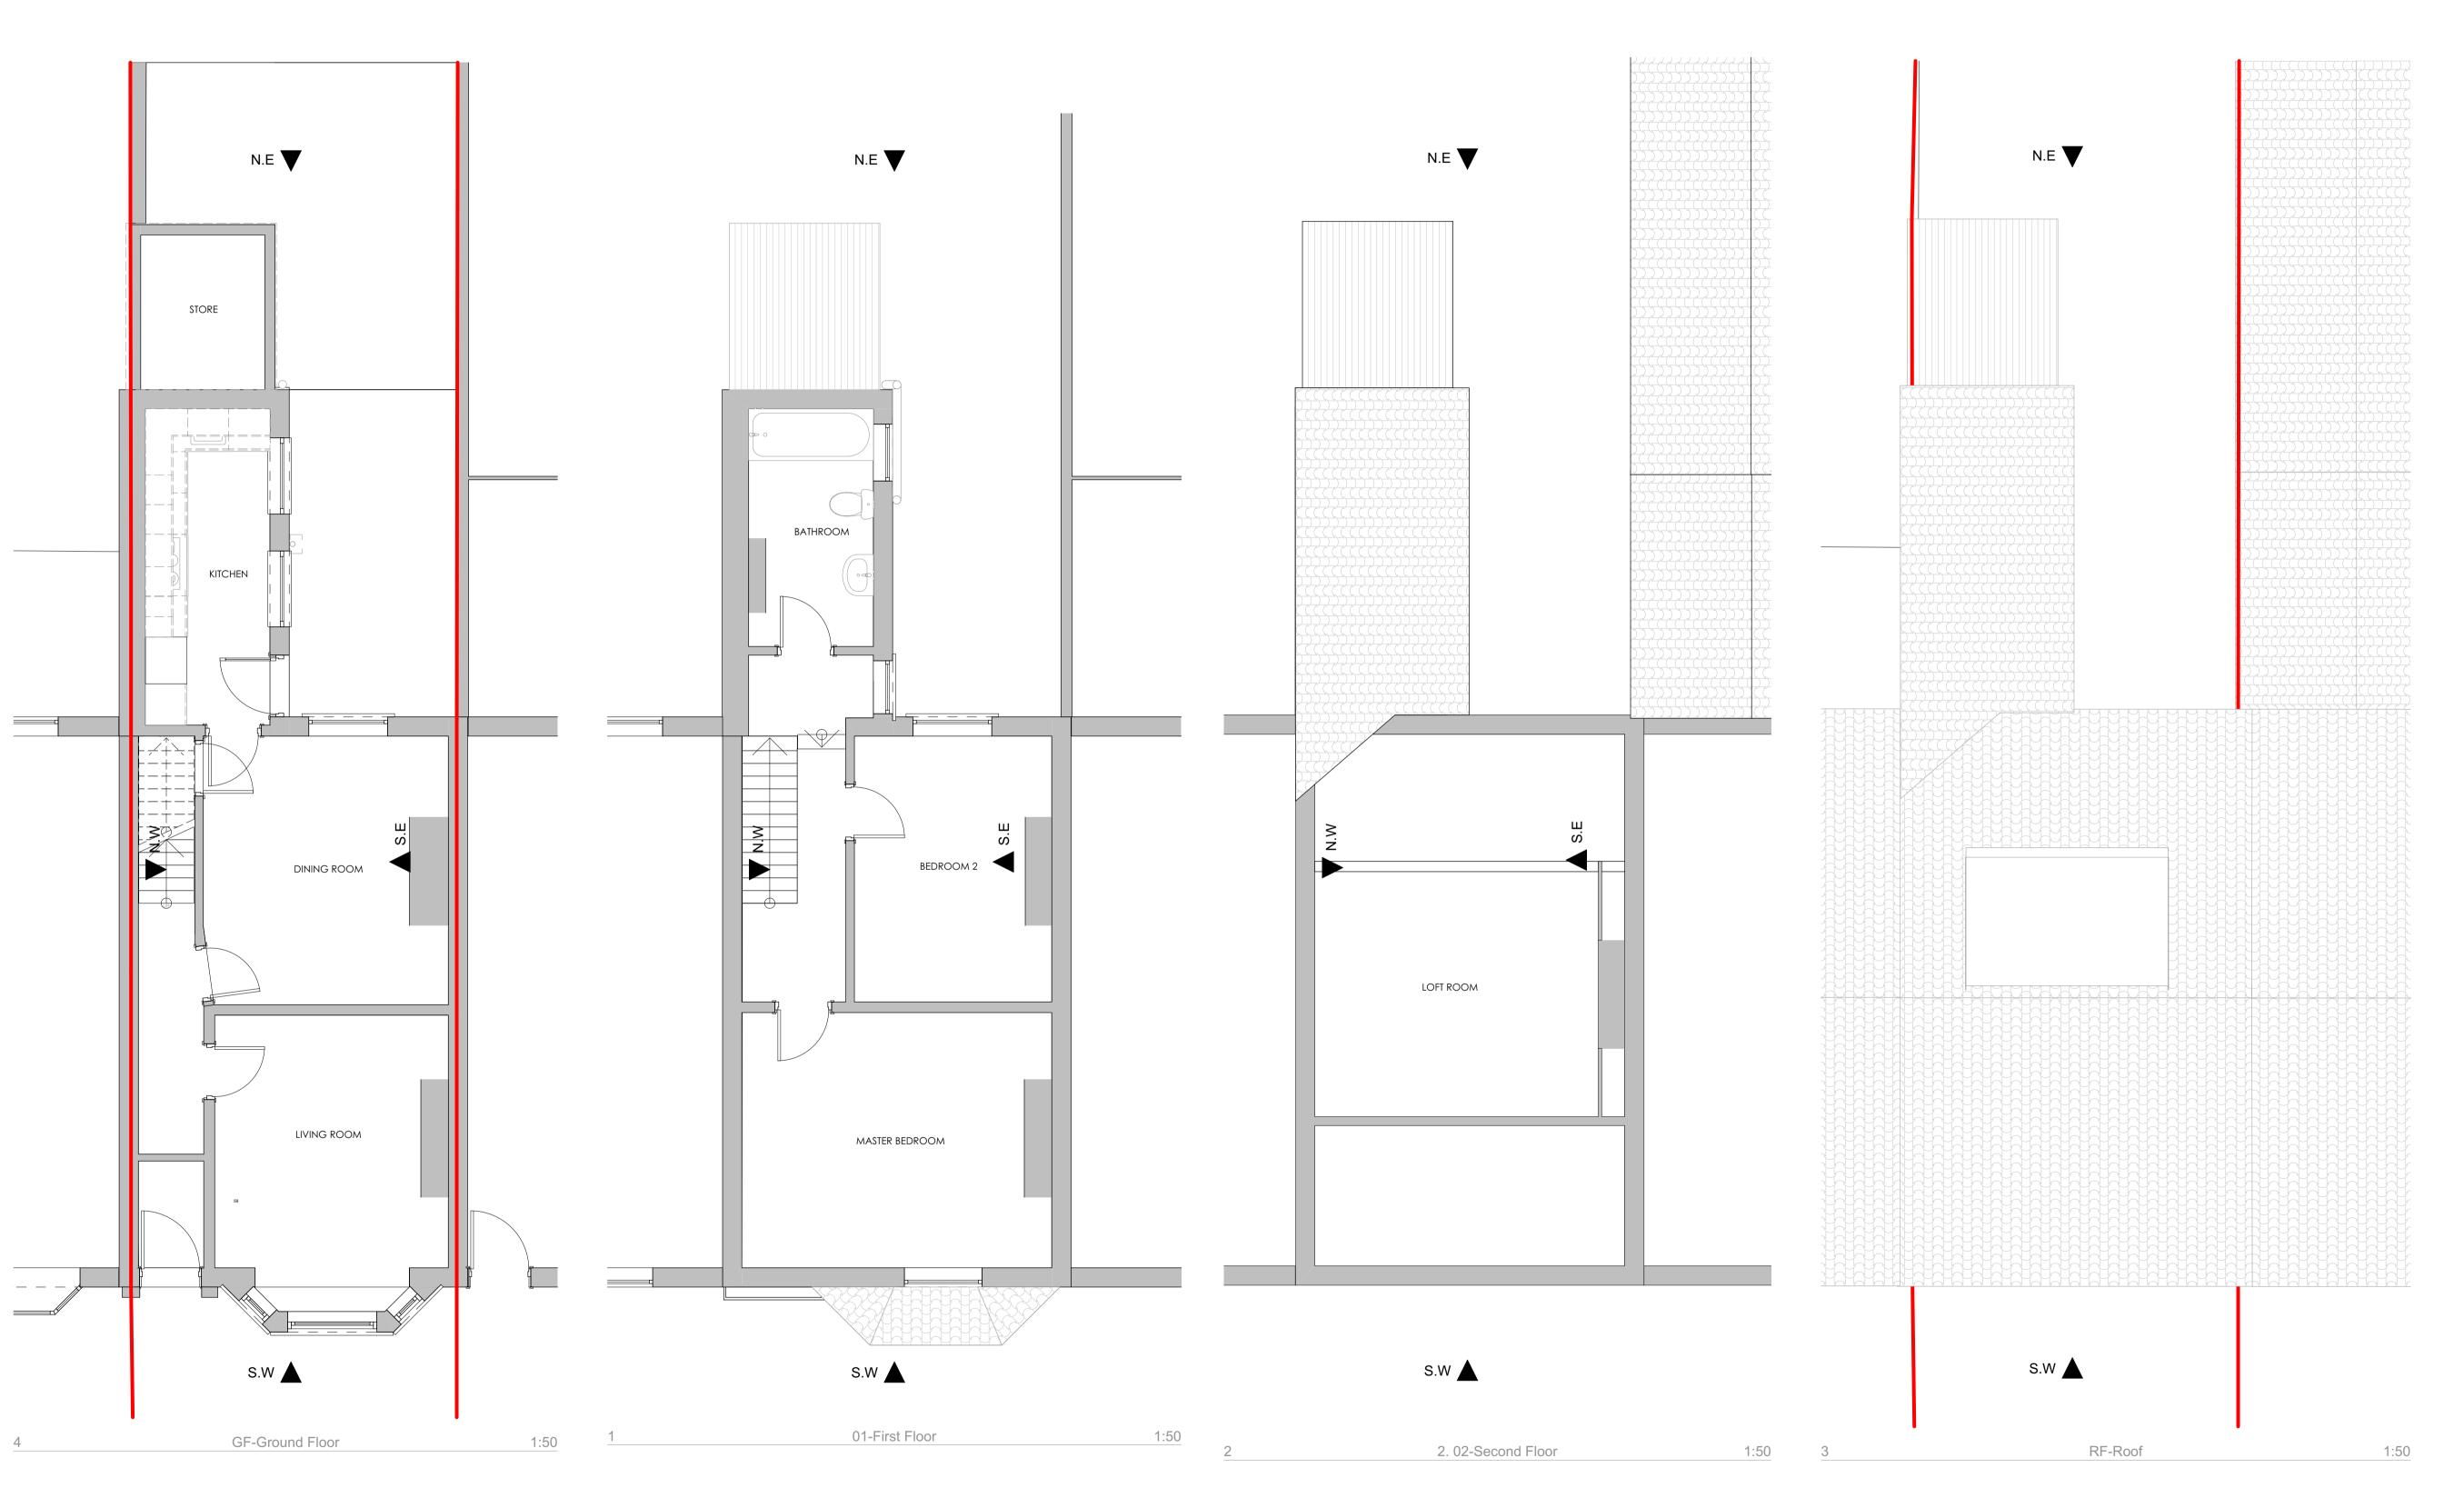

ent Mr & Mrs Doyle

Project name 59 Heworth Road
Project number Y-24001

Date 24/01/2024

Scale 1:50@ A1

S-003 revision A

Existing Floor Plans

ISSUED SUBJECT TO DUE DILIGENCE