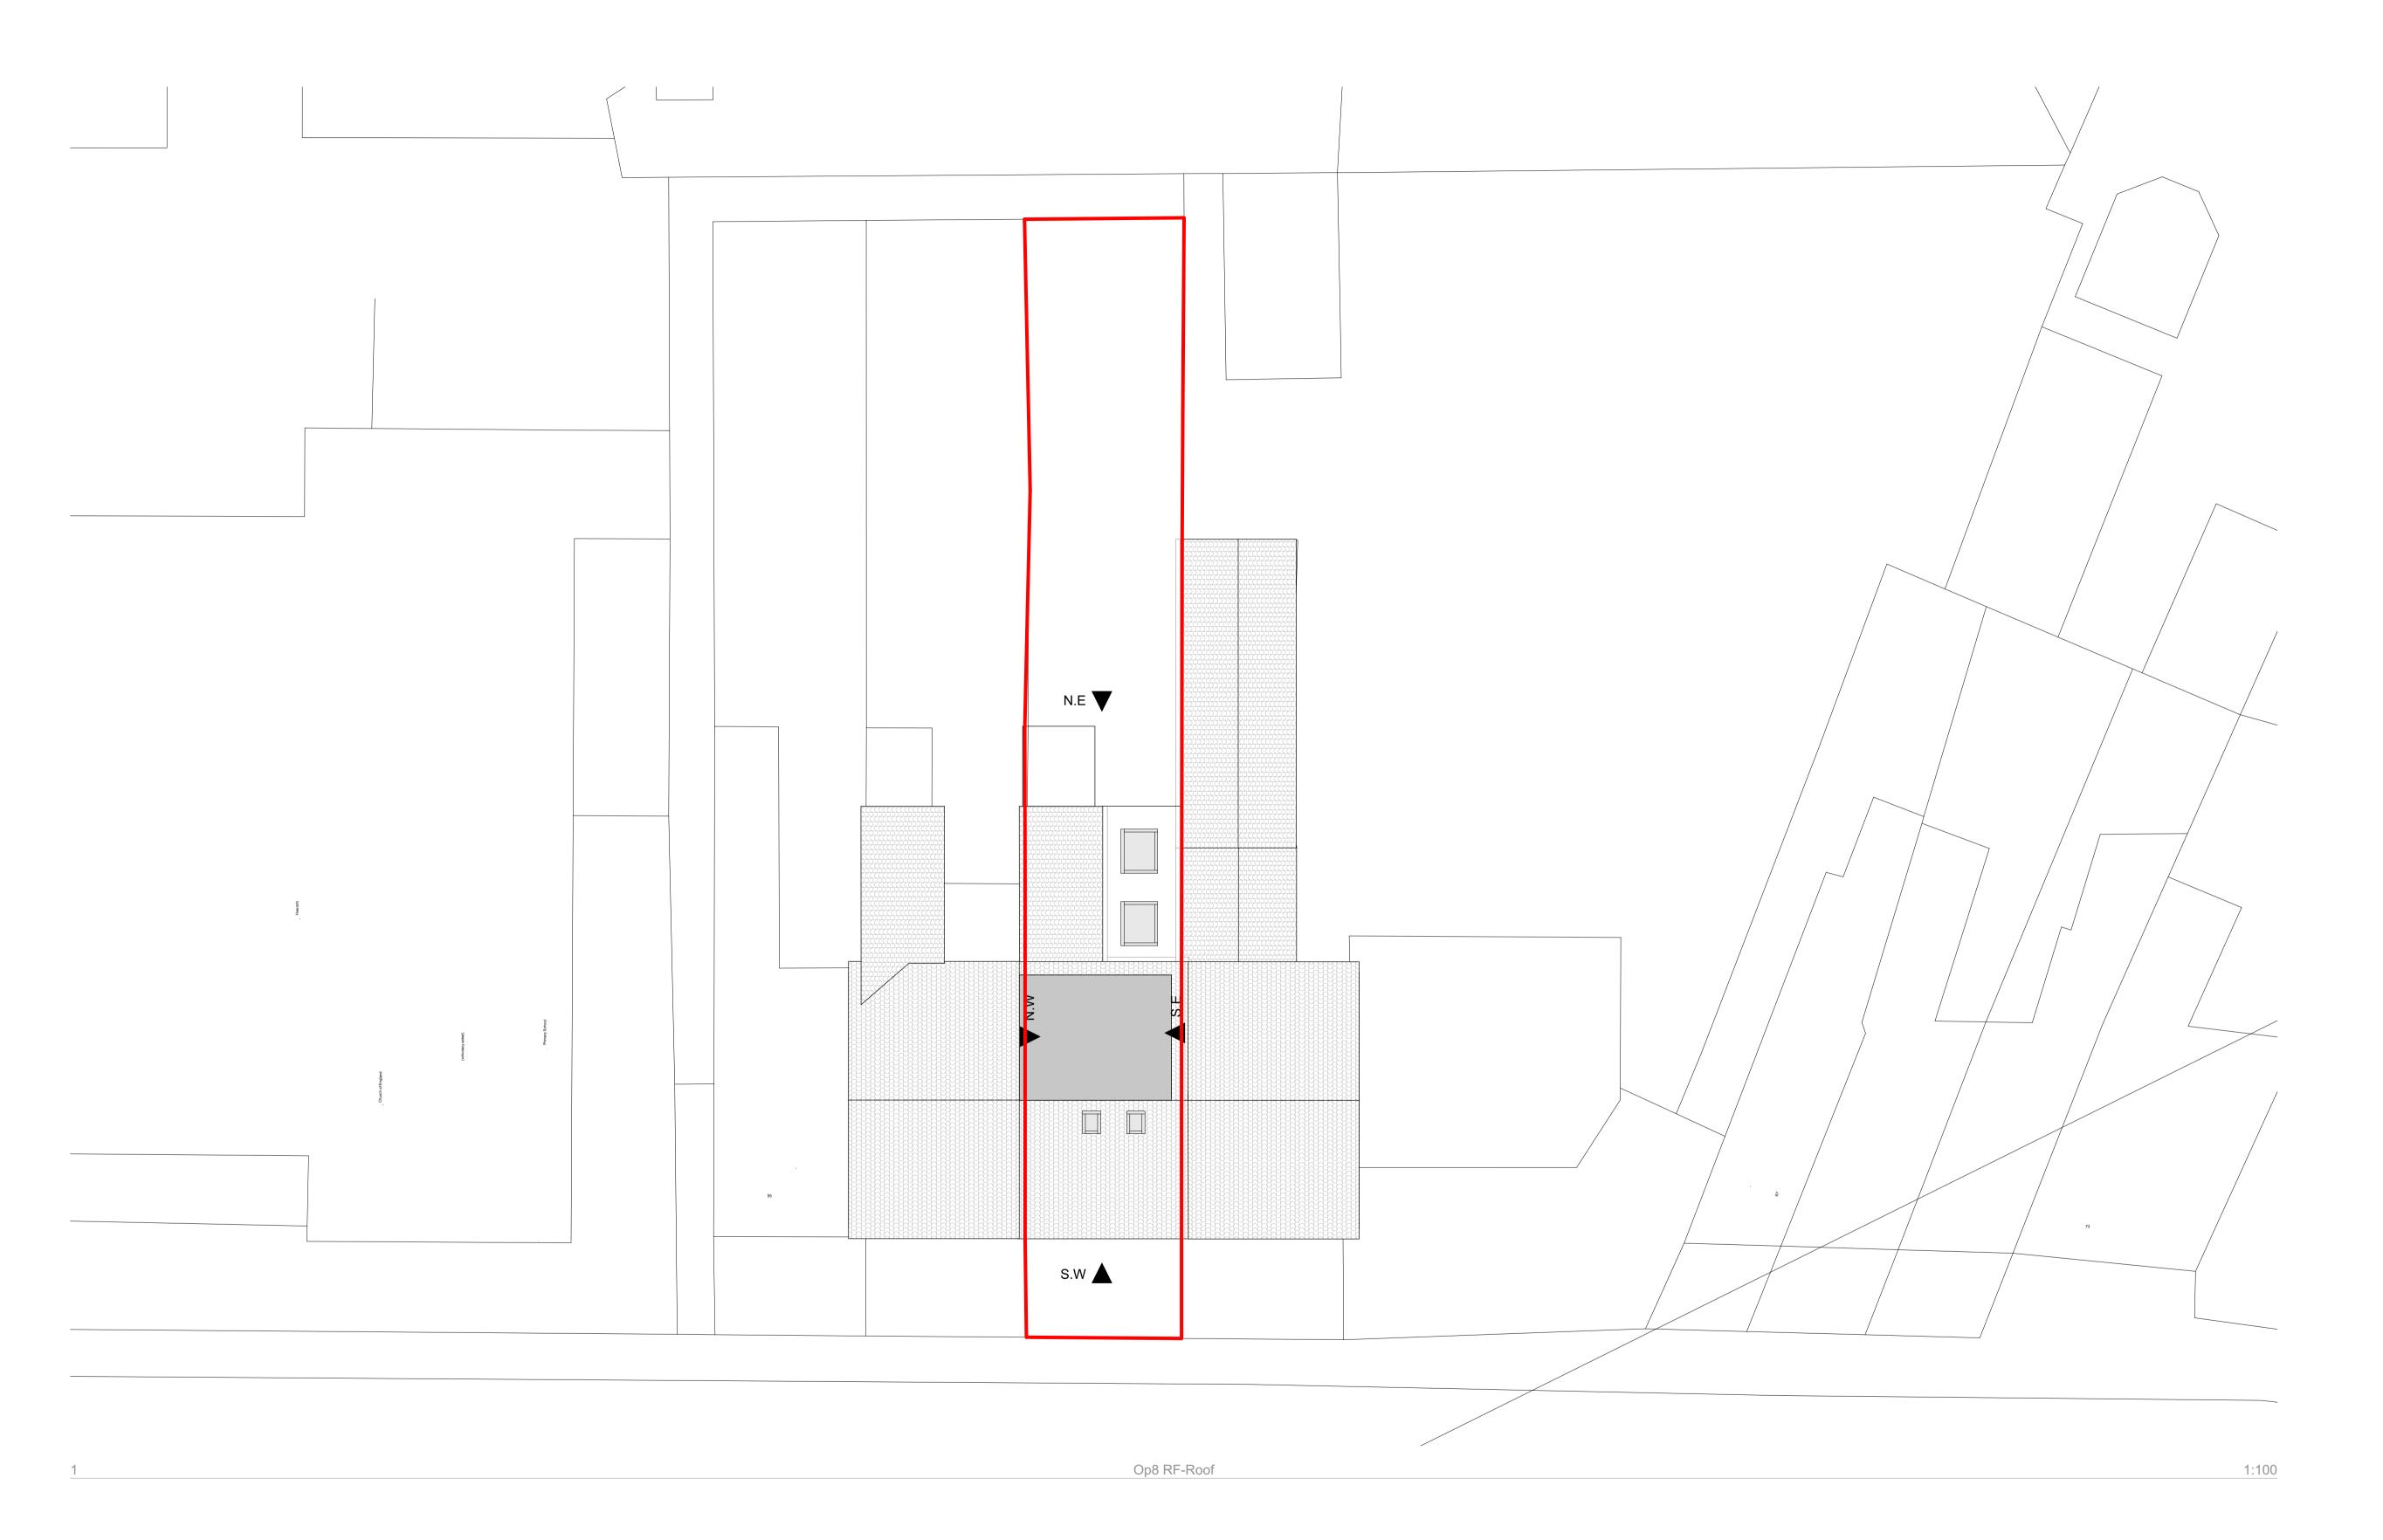

Client Mr & Mrs Doyle

Project name 59 Heworth Road
Project number Y-24001

Date 18/03/2024
Scale 1:100@ A1

P-001 revision A

Proposed Site Plan

ARCHITECTS

www.townscape-architects.co.uk

THIS DRAWING, THE WORKS AND CONCEPTS DEPICTED ARE THE COPYRIGHT OF TOWNSCAPE ARCHITECTS LIMITED AND MAY NOT BE REPRODUCED OR MADE USE OF, EITHER DIRECTLY OR INDIRECTLY WITHOUT EXPRESS WRITTEN CONSENT