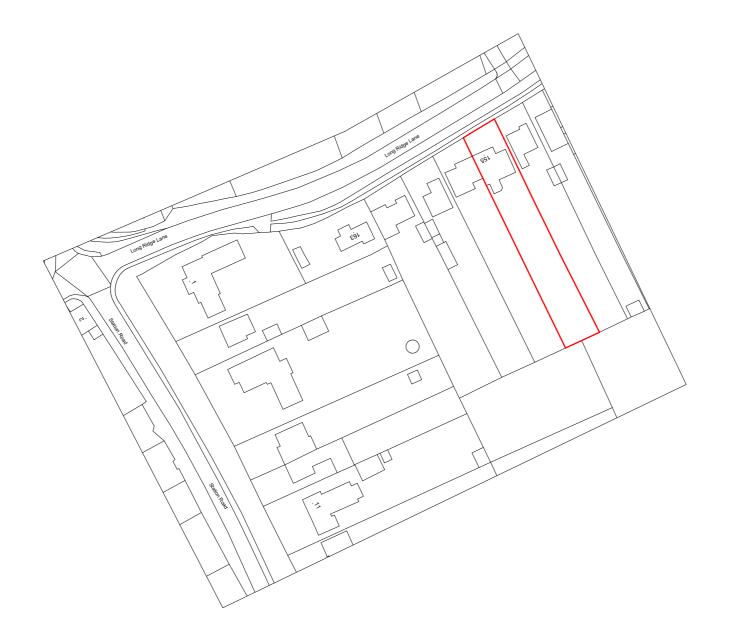

00 Location Plan Scale:1:1250

Om Om

N

Client: Vicky Lu

155 Long Ridge Lane

Project name: Upper Poppleton
Project number: Y-23075

Scale: 1:1250@ A1
Status: EXISTING

Date:

Drawing Number:

Drawing Revision:

18/03/2024

Drawing Name:

Site Location Plan

**HARROGATE** 

S-001

ert St 1.

9a Albert St Harrogate HG1 1JX 01423 505924

152-154 Holgate Rd York YO24 4DQ 01904 217190

YORK