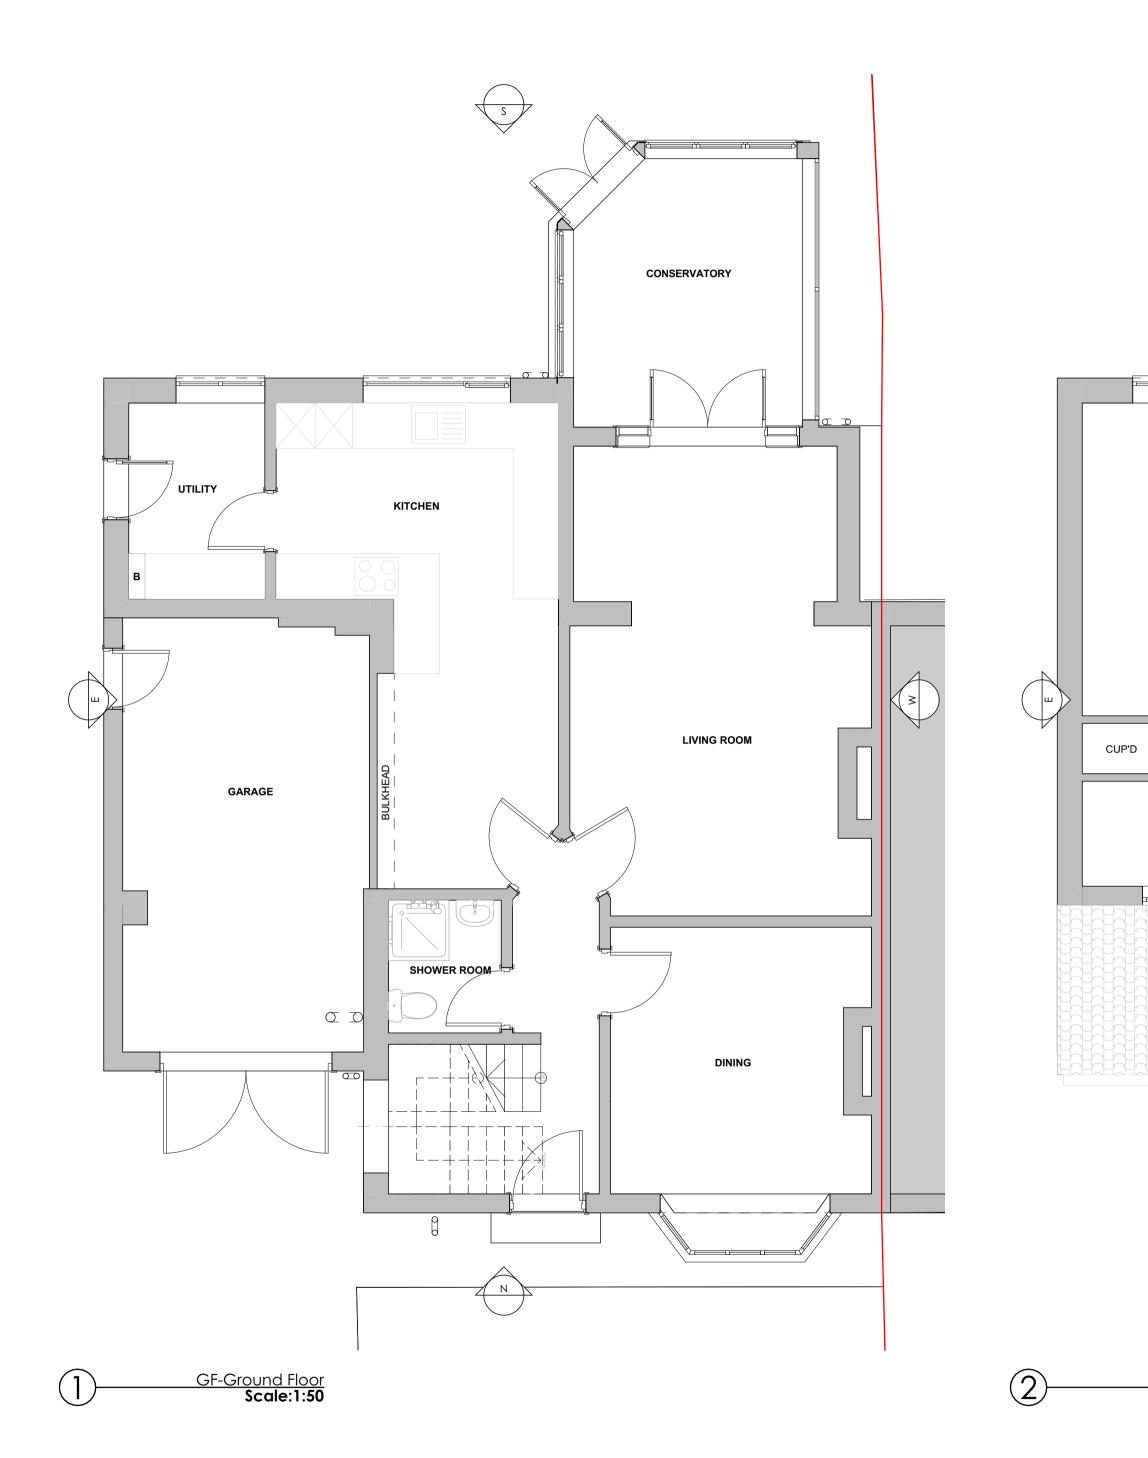

01-First Floor Scale:1:50

3-RF-Roof **Scale:1:50** 

| Project name:        | 155 Long Ridge Lane<br>Upper Poppleton |  |  |
|----------------------|----------------------------------------|--|--|
| Project number:      | Y-23075                                |  |  |
| Scale:               | 1:50@ A1                               |  |  |
| Status:              | EXISTING                               |  |  |
| Date:                | 18/03/2024                             |  |  |
| Drawing Nu           | mber: Revision:                        |  |  |
| S-00                 | 3 A                                    |  |  |
| Drawing Name:        |                                        |  |  |
| Existing Floor Plans |                                        |  |  |