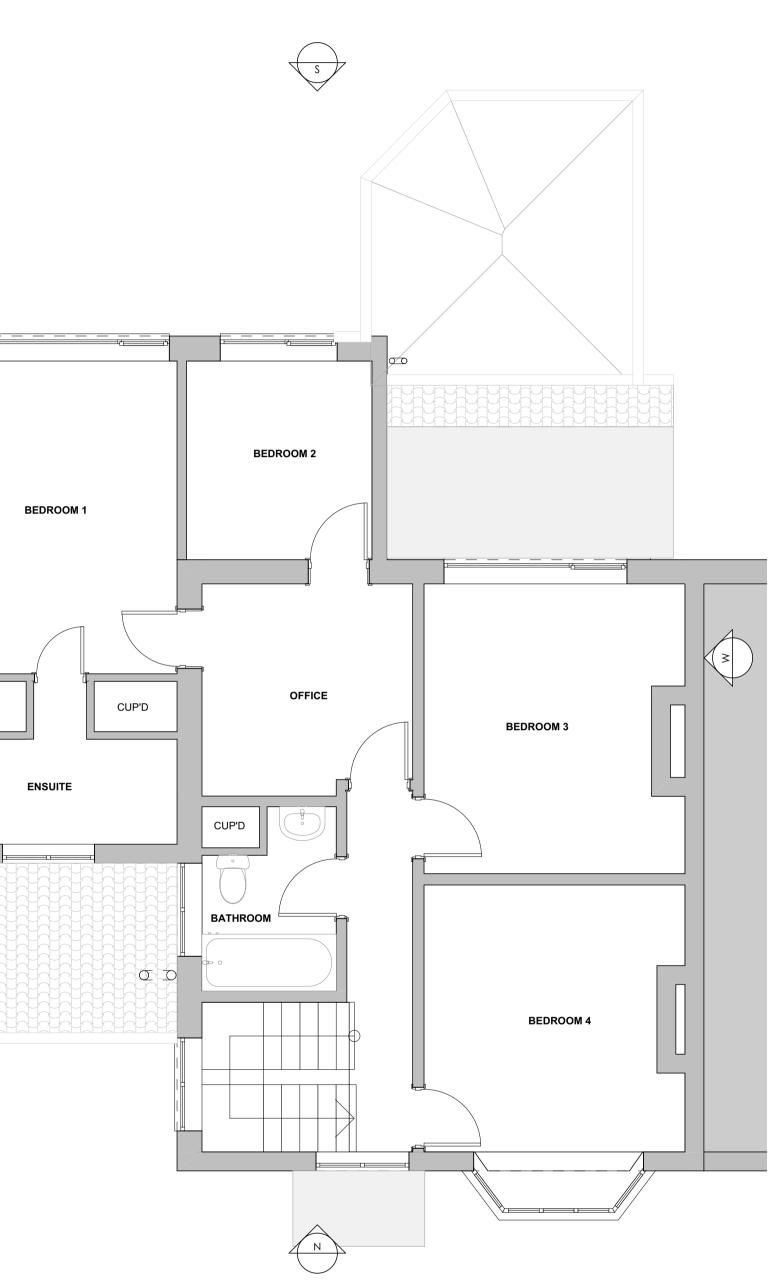

01-First Floor Scale:1:50

3-RF-Roof **Scale:1:50** 

| Project name:        | 155 Long Ridge Lane<br>Upper Poppleton |  |  |
|----------------------|----------------------------------------|--|--|
| Project number:      | Y-23075                                |  |  |
| Scale:               | 1:50@ A1                               |  |  |
| Status:              | EXISTING                               |  |  |
| Date:                | 18/03/2024                             |  |  |
| Drawing Nu           | mber: Revision:                        |  |  |
| S-00                 | 3 A                                    |  |  |
| Drawing Name:        |                                        |  |  |
| Existing Floor Plans |                                        |  |  |