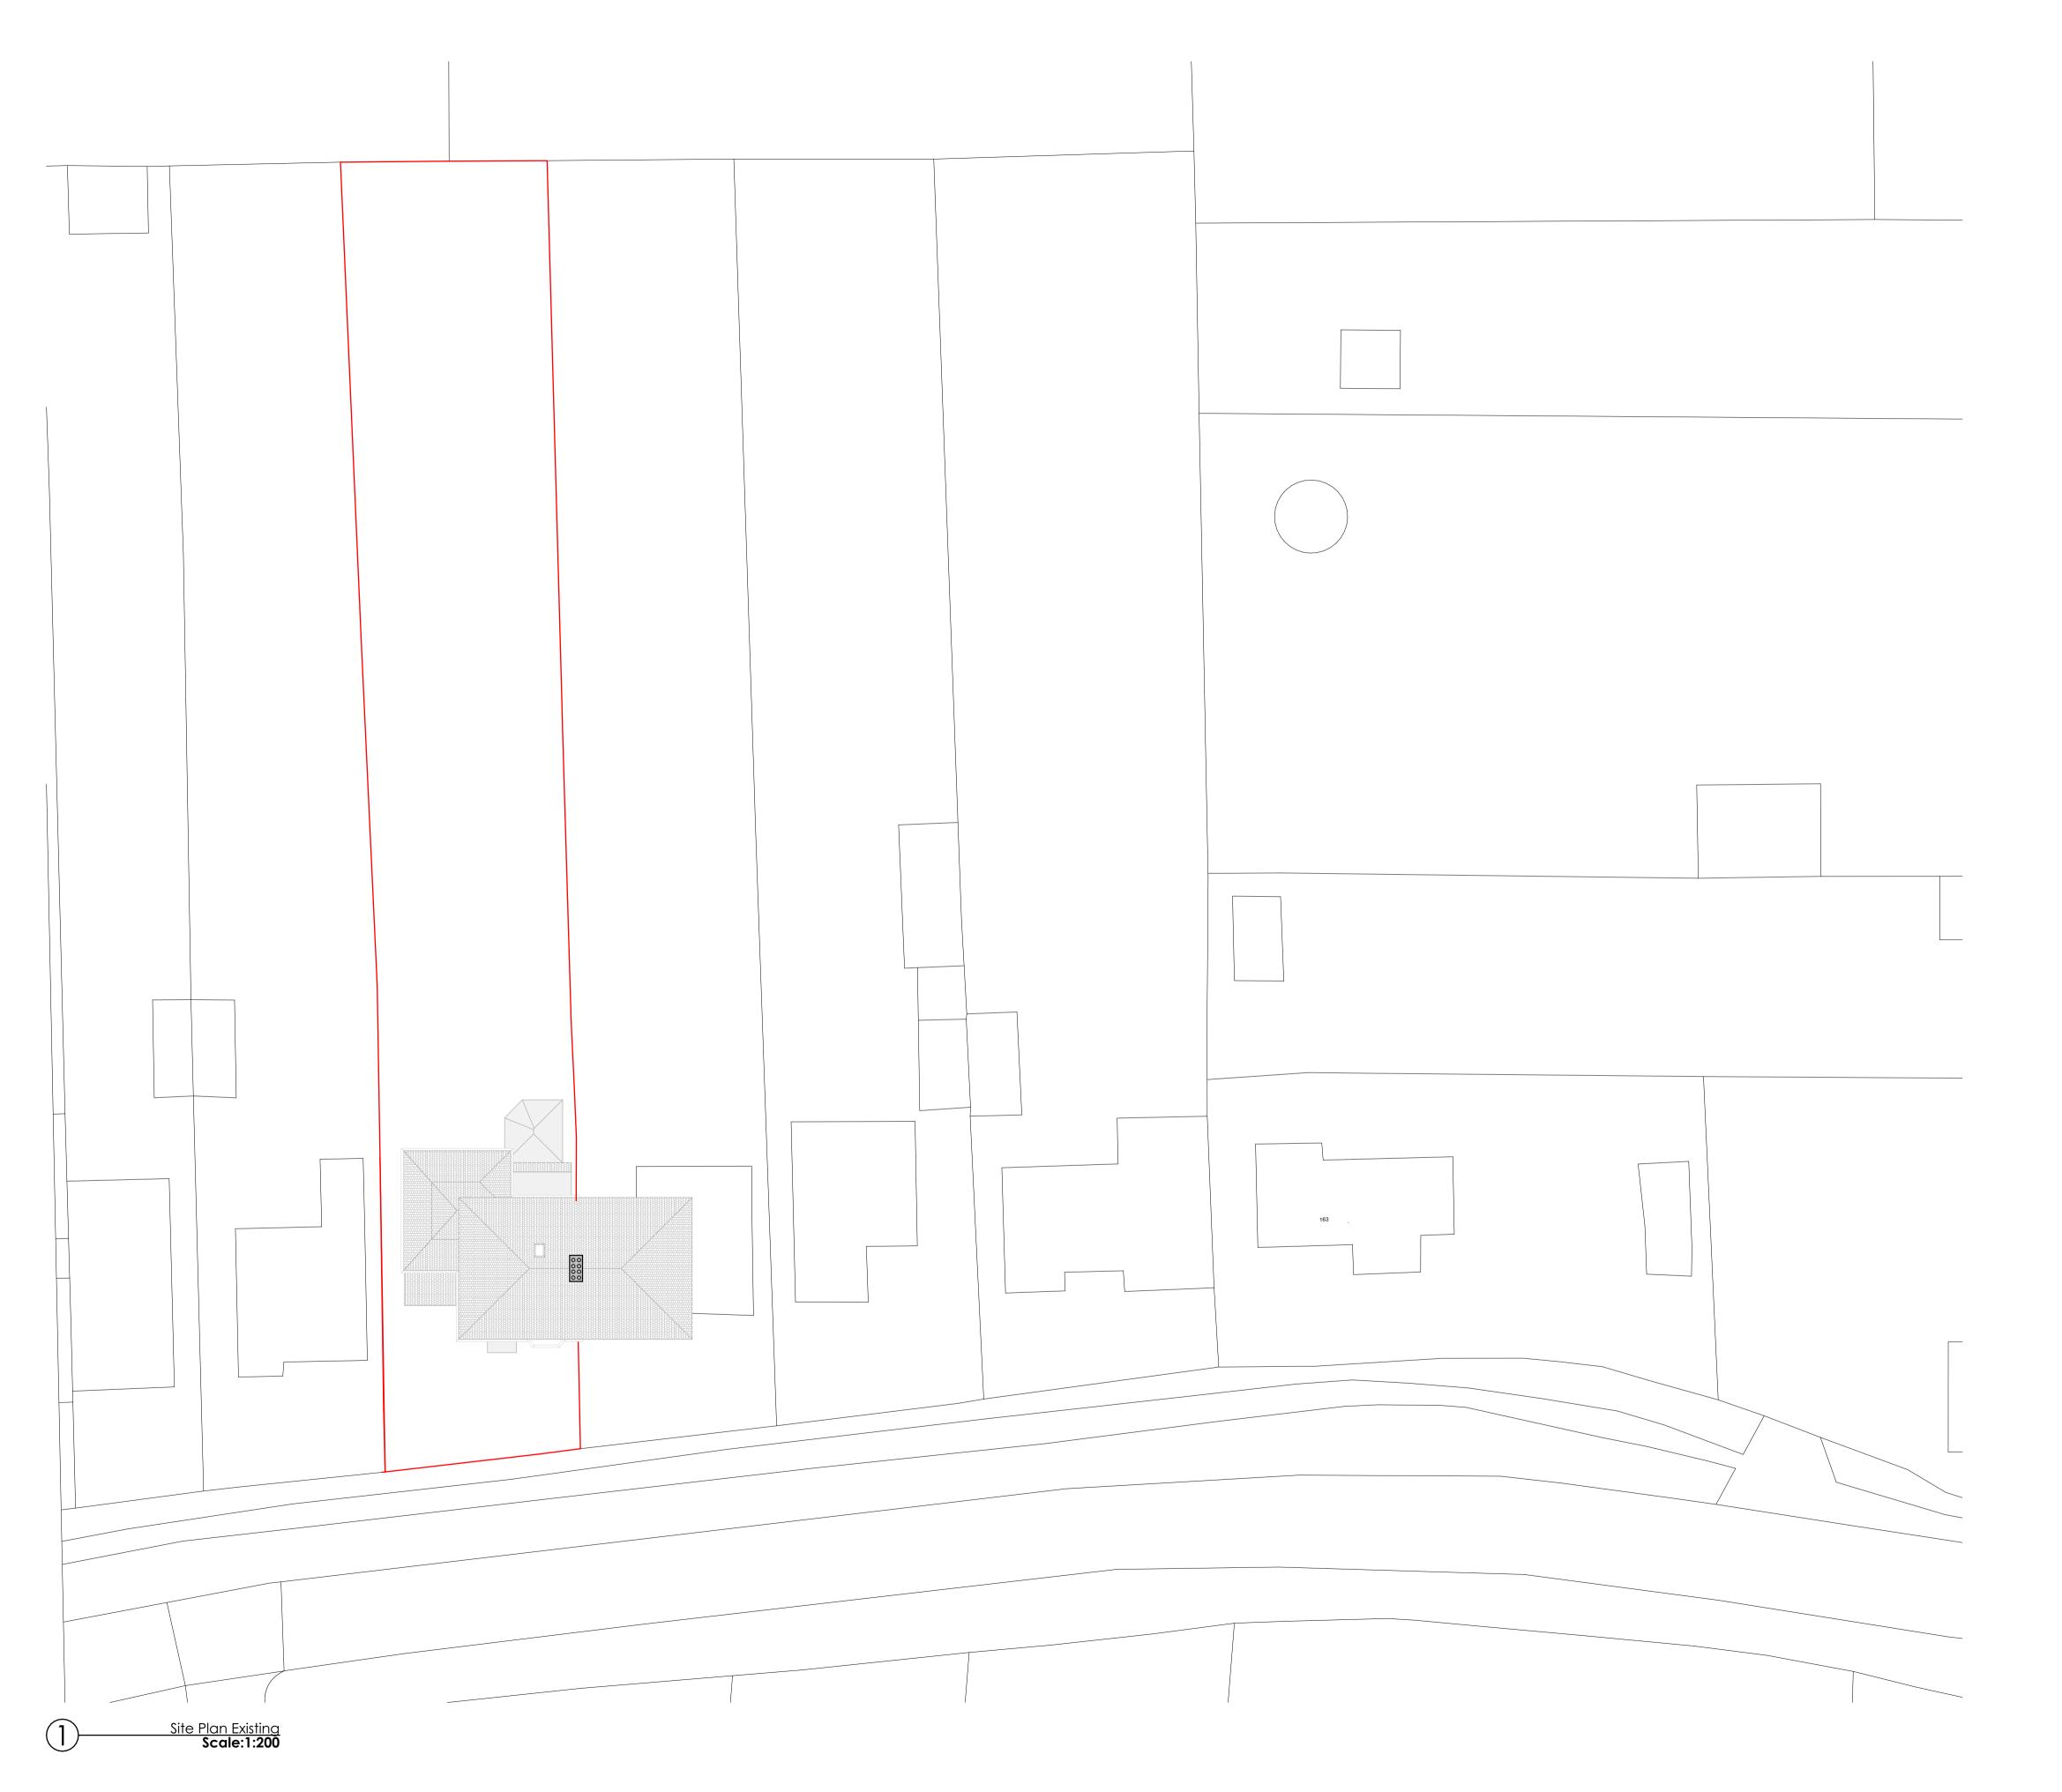

UNLESS OTHERWISE SPECIFIED, ALL DIMENSION ARE IN MILLIMETERS

Client: Vicky Lu

| Project name:   | 55 Long Ridge Lane<br>Upper Poppleton |
|-----------------|---------------------------------------|
| Project number: | Y-23075                               |
| Scale:          | 1:200@ A1                             |
| Status:         | existing                              |
| Date:           | 18/03/2024                            |
| Drawing Num     | ber: Revision:                        |
| 2-002           | Δ                                     |

S-UUZ | A

Drawing Name:

Site Plan Existing

YORK

152-154 Holgate Rd York YO24 4DQ

01904 217190

1:200 0 2 4 6 8 10 12 14 16m HG1 1JX 01423 505924