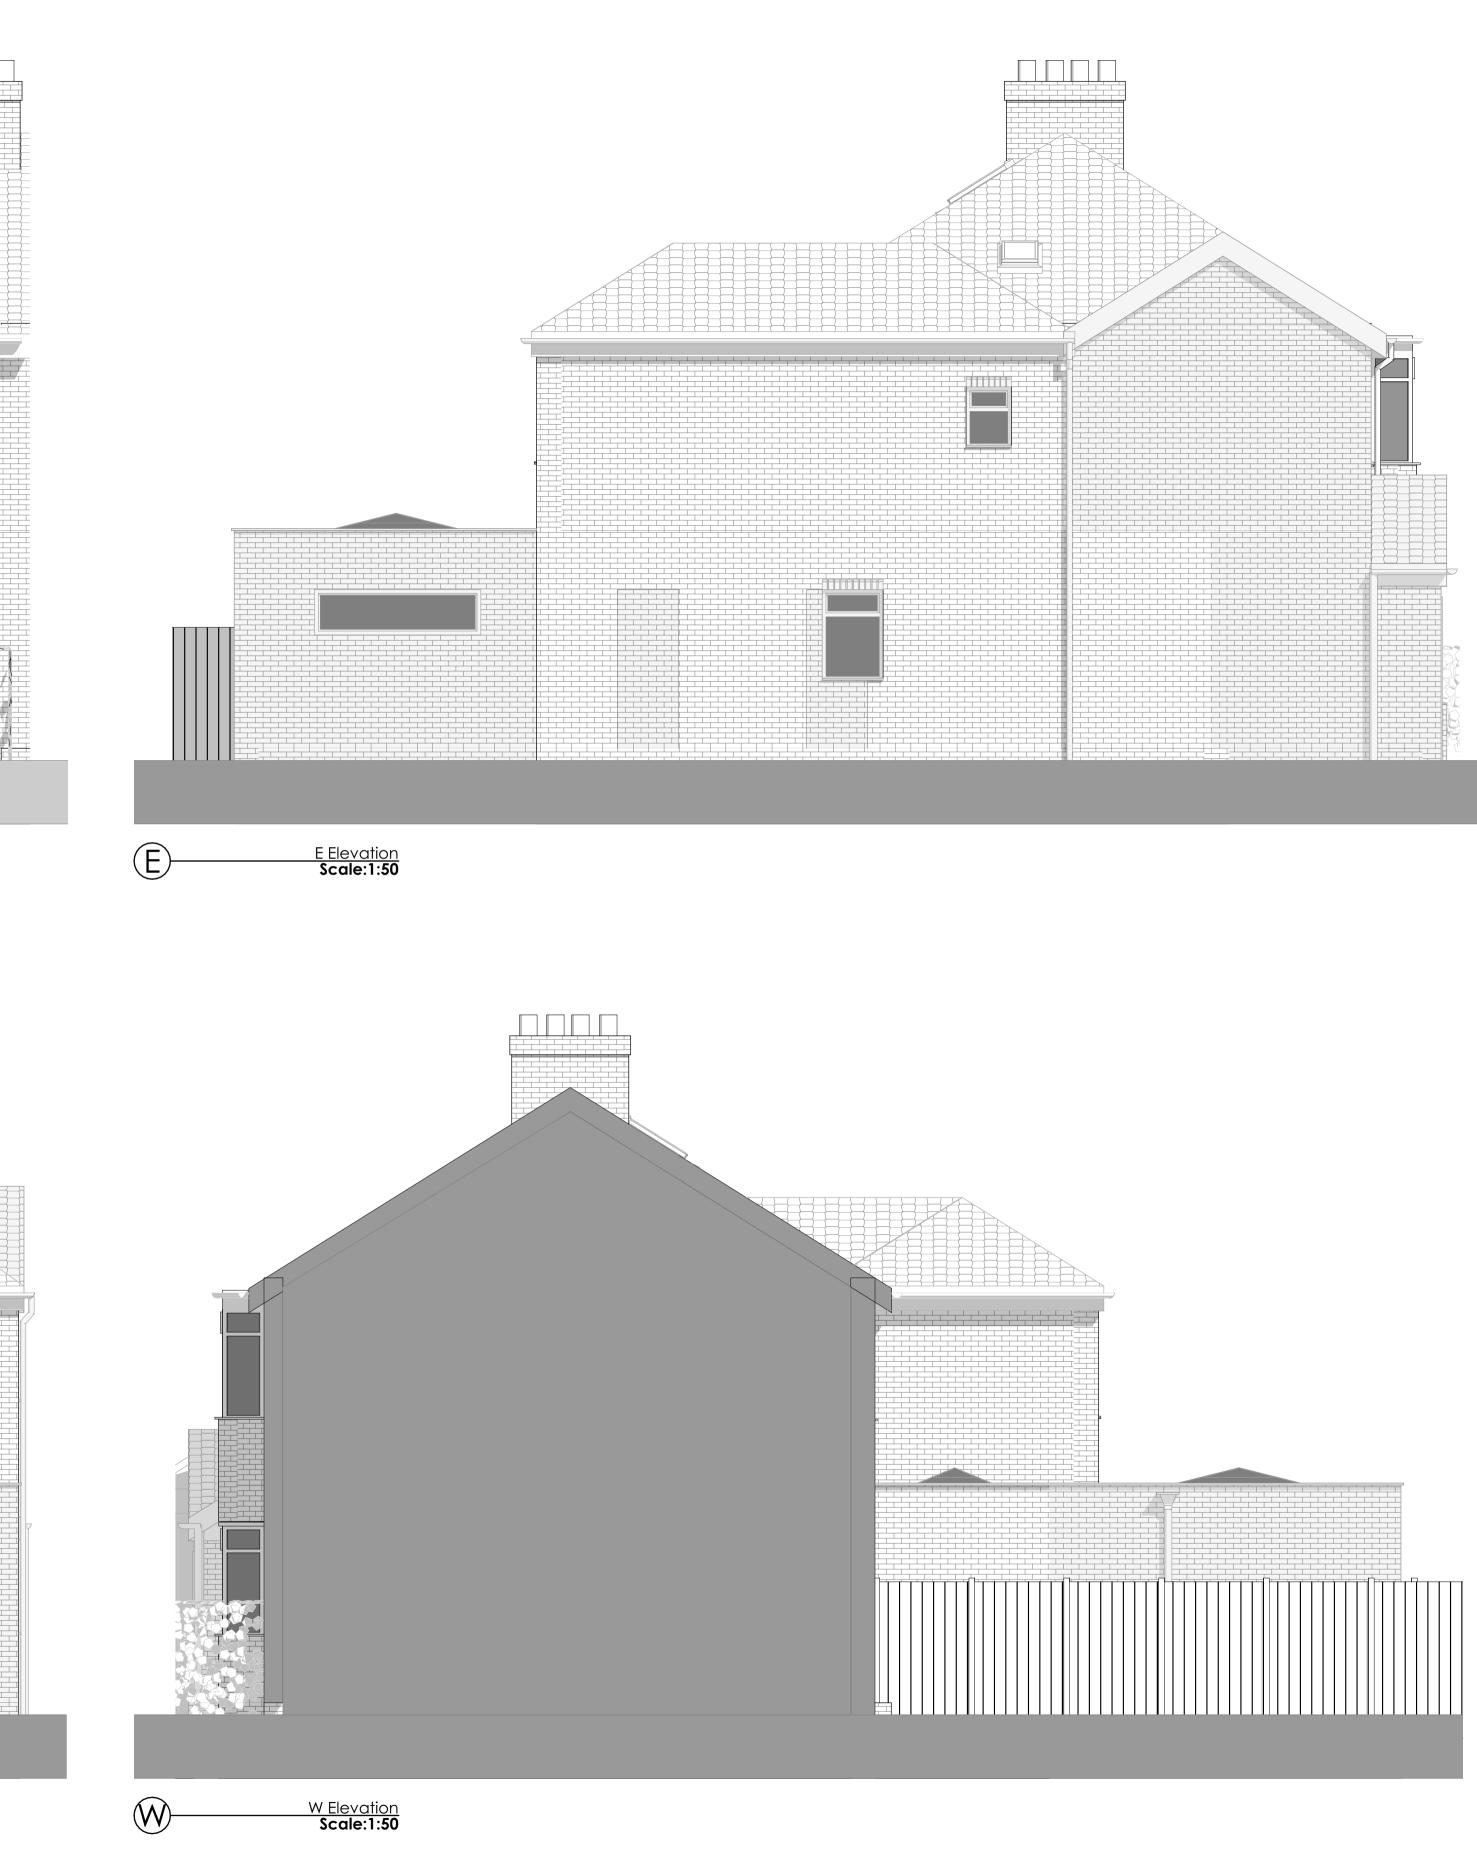

Project name: Upper Poppleton

Drawing Name:

Proposed Elevations

Project number:

Drawing Number:

P-003

Scale:

Status:

Date:

155 Long Ridge Lane

Y-23075

1:50@ A1

PLANNING

18/03/2024

Revision:

А

THIS DRAWING IS TO PROVIDE INFORMATION FOR PLANNING PURPOSES ONLY. NOT TO BE USED FOR CONSTRUCTION PURPOSES

Notes: Please note that this drawing has been prepared using third party information and is subject to a detailed building survey.